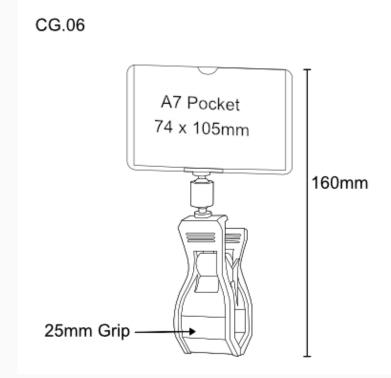

rmation**

More Information

Clear plastic multi-angle pocket made of rigid plastic will take a paper or similar ticket or price label. The lower clamp mechanism will attach onto many clothes rails but equally onto fruit and veg trays, glass shelves or risers, push chair and stroller handles, bicycle handlebars. Whether for displayng prices or important product specifications, these sprung clip POS holders offer a versatile solution to the display of small signs. These spring clip card grippers are in use in many supermarket deli counters, fish and fresh meat displays etc. The spring clip knuckle sign holders are equally popular with market traders and farm shops.

NB. These holders are <u>not</u> dish washer safe: only wash with warm water not boiling water.

#### **Product Dimensions**



#### Delivery and Returns

- We offer a choice of delivery options tailored to the goods selected and your location, calculated for you automatically in the Checkout. When feasible, you will be offered options for Free, Economy or Next Day delivery.
- Any product returned by the purchaser must be unused and in its original packaging, which should be unmarked. If goods are received damaged or faulty we will take care of the problem.
- For detailed information about Delivery charges or Returns and refund policies, please click on the links below.

Include in Google Feed

Yes

Postable

No

| Small parcel | No |
|--------------|----|
| Oversize     | No |