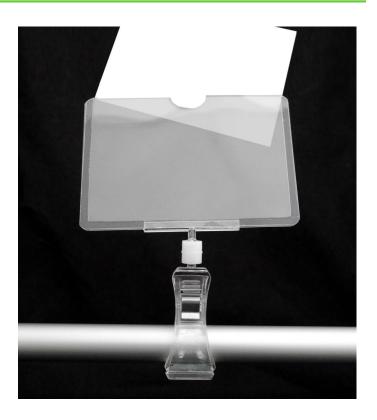

A must for any market trader stall or farmer's market. These ticket holders / label holders will clip reliably onto a range of containers, plates, dishes, poles (max 25mm dia ) crates and boxes etc.

- High quality clear acrylic clip with steel spring for durability.
- Strong durable see through A7 (74 x 105mm approx 3" x 4") pocket made from stiff plastic.
- The label holder pocket is made with a thumb-hole to make it easy to update pricing labels.
- Clean with normal washing up liquid and warm water (see more details).
- Up to 20 POP clip label holders can be posted at the lower carriage rate.

#### **Additional Information**

More Information

Clear plastic multi-angle pocket made of rigid plastic will take a paper or similar ticket or price label. The lower clamp mechanism will attach onto many clothes rails but equally onto fruit and veg trays, glass shelves or risers, push chair and stroller handles, bicycle handlebars. Whether for displayng prices or important product specifications, these sprung clip POS holders offer a versatile solution to the display of small signs. These spring clip card grippers are in use in many supermarket deli counters, fish and fresh meat displays etc. The spring clip knuckle sign holders are equally popular with market traders and farm shops.