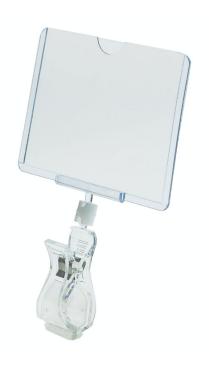

# Clip on label holder with A7 pocket

### Clip on ticket holder with A7 pocket

This clip on label holder features an A7 size pouch that can display a 74 x 105mm paper or very thin card insert double sided. Useful POP clip style label holder for many situations.

A must for any market trader stall or farmer's market. These ticket holders / label holders will clip reliably onto a range of containers, plates, dishes, poles (max 25mm dia ) crates and boxes etc.

- High quality clear acrylic clip with steel spring for durability.
- Strong durable see through A7 (74 x 105mm approx 3" x 4") pocket made from stiff plastic.
- The label holder pocket is made with a thumb-hole to make it easy to update pricing labels.
- Clean with normal washing up liquid and warm water (see more details).
- Up to 20 POP clip label holders can be posted at the lower carriage rate.