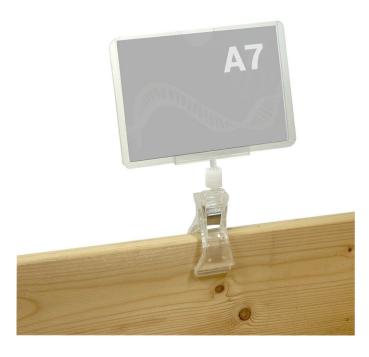

### Clip on ticket holder with A7 pocket

This clip on label holder features an A7 size pouch that can display a 74 x 105mm paper or very thin card insert double sided. Useful POP clip style label holder for many situations.

A must for any market trader stall or farmer's market. These ticket holders / label holders will clip reliably onto a range of containers, plates, dishes, poles (max 25mm dia ) crates and boxes etc.

- High quality clear acrylic clip with steel spring for durability.
- Strong durable see through A7 (74 x 105mm approx 3" x 4") pocket made from stiff plastic.
- The label holder pocket is made with a thumb-hole to make it easy to update pricing labels.
- Clean with normal washing up liquid and warm water (see more details).
- Up to 20 POP clip label holders can be posted at the lower carriage rate.