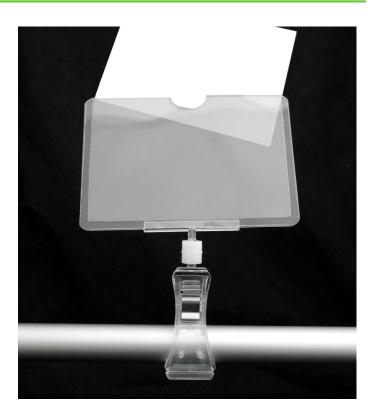

# Clip on label holder with A7 pocket

#### Clip on ticket holder with A7 pocket

This clip on label holder features an A7 size pouch that can display a 74 x 105mm paper or very thin card insert double sided. Useful POP clip style label holder for many situations.

A must for any market trader stall or farmer's market. These ticket holders / label holders will clip reliably onto a range of containers, plates, dishes, poles (max 25mm dia ) crates and boxes etc.

- High quality clear acrylic clip with steel spring for durability.
- Strong durable see through A7 (74 x 105mm approx 3" x 4") pocket made from stiff plastic.
- The label holder pocket is made with a thumb-hole to make it easy to update pricing labels.
- Clean with normal washing up liquid and warm water (see more details).
- Up to 20 POP clip label holders can be posted at the lower carriage rate.