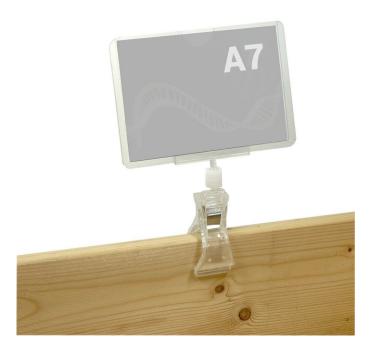

# Clip on label holder with A7 pocket

#### Clip on ticket holder with A7 pocket

This clip on label holder features an A7 size pouch that can display a 74 x 105mm paper or very thin card insert double sided. Useful POP clip style label holder for many situations.

A must for any market trader stall or farmer's market. These ticket holders / label holders will clip reliably onto a range of containers, plates, dishes, poles (max 25mm dia ) crates and boxes etc.

- High quality clear acrylic clip with steel spring for durability.
- Strong durable see through A7 (74 x 105mm approx 3" x 4") pocket made from stiff plastic.
- The label holder pocket is made with a thumb-hole to make it easy to update pricing labels.
- Clean with normal washing up liquid and warm water (see more details).
- Up to 20 POP clip label holders can be posted at the lower carriage rate.