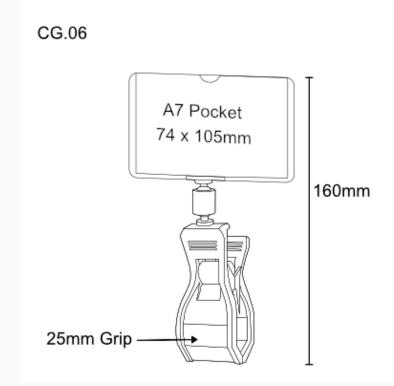

#### Clip on ticket holder with A7 pocket

This clip on label holder features an A7 size pouch that can display a 74 x 105mm paper or very thin card insert double sided. Useful POP clip style label holder for many situations.

A must for any market trader stall or farmer's market. These ticket holders / label holders will clip reliably onto a range of containers, plates, dishes, poles (max 25mm dia ) crates and boxes etc.

- High quality clear acrylic clip with steel spring for durability.
- Strong durable see through A7 (74 x 105mm approx 3" x 4") pocket made from stiff plastic.
- The label holder pocket is made with a thumb-hole to make it easy to update pricing labels.
- Clean with normal washing up liquid and warm water (see more details).
- Up to 20 POP clip label holders can be posted at the lower carriage rate.