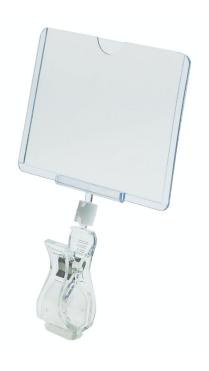

# Clip on label holder with A7 pocket

#### Clip on ticket holder with A7 pocket

This clip on label holder features an A7 size pouch that can display a 74 x 105mm paper or very thin card insert double sided. Useful POP clip style label holder for many situations.

A must for any market trader stall or farmer's market. These ticket holders / label holders will clip reliably onto a range of containers, plates, dishes, poles (max 25mm dia ) crates and boxes etc.

- High quality clear acrylic clip with steel spring for durability.
- Strong durable see through A7 (74 x 105mm approx 3" x 4") pocket made from stiff plastic.
- The label holder pocket is made with a thumb-hole to make it easy to update pricing labels.
- Clean with normal washing up liquid and warm water (see more details).
- Up to 20 POP clip label holders can be posted at the lower carriage rate.