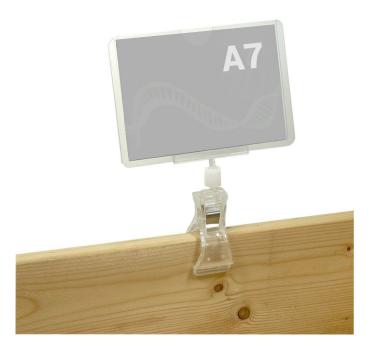

A must for any market trader stall or farmer's market. These ticket holders / label holders will clip reliably onto a range of containers, plates, dishes, poles (max 25mm dia ) crates and boxes etc.

- High quality clear acrylic clip with steel spring for durability.
- Strong durable see through A7 (74 x 105mm approx 3" x 4") pocket made from stiff plastic.
- The label holder pocket is made with a thumb-hole to make it easy to update pricing labels.
- Clean with normal washing up liquid and warm water (see more details).
- Up to 20 POP clip label holders can be posted at the lower carriage rate.

#### **Additional Information**

More Information

Clear plastic multi-angle pocket made of rigid plastic will take a paper or similar ticket or price label. The lower clamp mechanism will attach onto many clothes rails but equally onto fruit and veg trays, glass shelves or risers, push chair and stroller handles, bicycle handlebars. Whether for displayng prices or important product specifications, these sprung clip POS holders offer a versatile solution to the display of small signs. These spring clip card grippers are in use in many supermarket deli counters, fish and fresh meat displays etc. The spring clip knuckle sign holders are equally popular with market traders and farm shops.