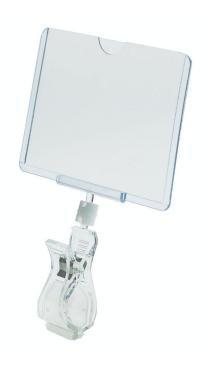

# Clip on label holder with A7 pocket

#### Clip on ticket holder with A7 pocket

This clip on label holder features an A7 size pouch that can display a 74 x 105mm paper or very thin card insert double sided. Useful POP clip style label holder for many situations.

A must for any market trader stall or farmer's market. These ticket holders / label holders will clip reliably onto a range of containers, plates, dishes, poles (max 25mm dia ) crates and boxes etc.

- High quality clear acrylic clip with steel spring for durability.
- Strong durable see through A7 (74 x 105mm approx 3" x 4") pocket made from stiff plastic.
- The label holder pocket is made with a thumb-hole to make it easy to update pricing labels.
- Clean with normal washing up liquid and warm water (see more details).
- Up to 20 POP clip label holders can be posted at the lower carriage rate.