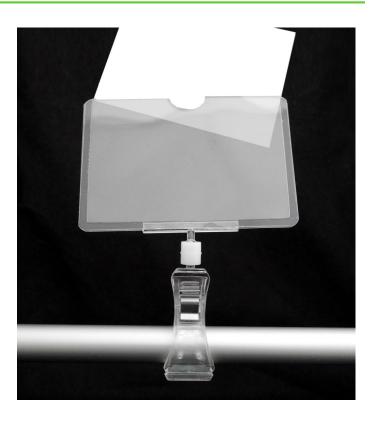

#### Clip on ticket holder with A7 pocket

This clip on label holder features an A7 size pouch that can display a 74 x 105mm paper or very thin card insert double sided. Useful POP clip style label holder for many situations.

A must for any market trader stall or farmer's market. These ticket holders / label holders will clip reliably onto a range of containers, plates, dishes, poles (max 25mm dia ) crates and boxes etc.

- High quality clear acrylic clip with steel spring for durability.
- Strong durable see through A7 (74 x 105mm approx 3" x 4") pocket made from stiff plastic.
- The label holder pocket is made with a thumb-hole to make it easy to update pricing labels.
- Clean with normal washing up liquid and warm water (see more details).
- Up to 20 POP clip label holders can be posted at the lower carriage rate.

#### **Additional Information**

More Information

Clear plastic multi-angle pocket made of rigid plastic will take a paper or similar ticket or price label. The lower clamp mechanism will attach onto many clothes rails but equally onto fruit and veg trays, glass shelves or risers, push chair and stroller handles, bicycle handlebars. Whether for displayng prices or important product specifications, these sprung clip POS holders offer a versatile solution to the display of small signs. These spring clip card grippers are in use in many supermarket deli counters, fish and fresh meat displays etc. The spring clip knuckle sign holders are equally popular with market traders and farm shops.