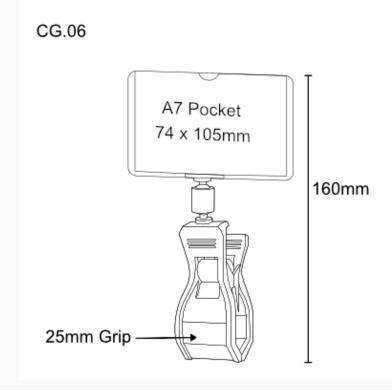

#### Clip on ticket holder with A7 pocket

This clip on label holder features an A7 size pouch that can display a 74 x 105mm paper or very thin card insert double sided. Useful POP clip style label holder for many situations.

A must for any market trader stall or farmer's market. These ticket holders / label holders will clip reliably onto a range of containers, plates, dishes, poles (max 25mm dia ) crates and boxes etc.

- High quality clear acrylic clip with steel spring for durability.
- Strong durable see through A7 (74 x 105mm approx 3" x 4") pocket made from stiff plastic.
- The label holder pocket is made with a thumb-hole to make it easy to update pricing labels.
- Clean with normal washing up liquid and warm water (see more details).
- Up to 20 POP clip label holders can be posted at the lower carriage rate.