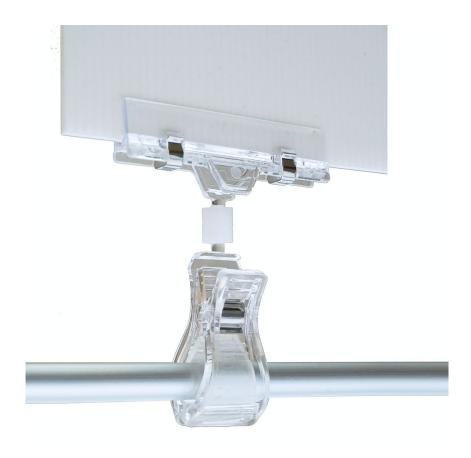

# Spring clip price ticket holder

### **Short Description**

- Clip on information holder with large clip which attaches to crates, trays and baskets
- Card gripper with spring clip can be used with write-on chalk cards
- Clip on sign holder for printed card or lightweight board price tickets up to 4mm thickness

#### Spring clip price ticket holder with card clamp

This spring clip will hold a stiff showcard or price label and attach it onto a thick plastic food tray, wicker basket, wooden crate or similar display containers. Widely used ticket holder to display prices in supermarket food counters.

- Jaws of the sign holder are spring loaded and designed to accept a range of showcards or price tickets from stiff plastic up to 4mm thick display board. The thick card gripper is suitable for signs up to A5 size.
- The lower clamp will attach to many different display items up to 1" (25mm) thick including rails and tubes.
- Popular point of sale ticket holder for green grocers and market stalls through to smart delicatessens and high end food halls.
- These heavy duty POP clips with springs are in use worldwide for retail display.
- As the clip will grip rigid foam centred board and many other display materials, these clamp sign holders are also used to label products at exhibitions and in showrooms.
- Lower cost shipping by post applies for up to 30 CG.05

#### **Specifications**

Clear plastic multi-angle thick card gripper contains a small steel spring to grip most showcards. The clamp mechanism will attach onto many clothes rails but equally onto fruit and veg trays, glass shelves or risers, push chair and stroller handles, bicycle handlebars.