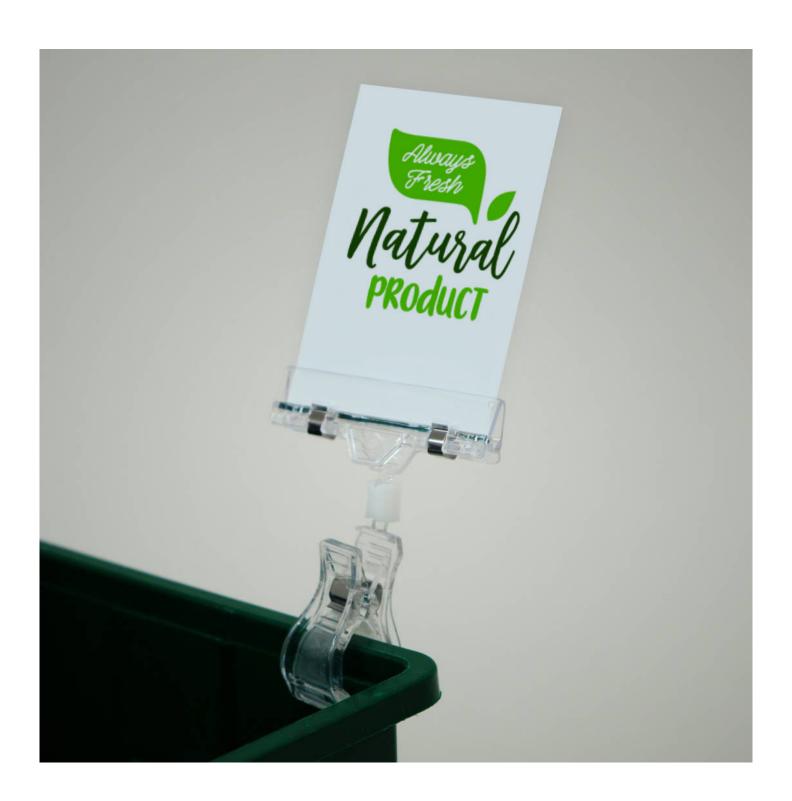

# Spring clip price ticket holder

### **Short Description**

- Clip on information holder with large clip which attaches to crates, trays and baskets
- Card gripper with spring clip can be used with write-on chalk cards
- Clip on sign holder for printed card or lightweight board price tickets up to 4mm thickness

#### Spring clip price ticket holder with card clamp

This spring clip will hold a stiff showcard or price label and attach it onto a thick plastic food tray, wicker basket, wooden crate or similar display containers. Widely used ticket holder to display prices in supermarket food counters.

- Jaws of the sign holder are spring loaded and designed to accept a range of showcards or price tickets from stiff plastic up to 4mm thick display board. The thick card gripper is suitable for signs up to A5 size.
- The lower clamp will attach to many different display items up to 1" (25mm) thick including rails and tubes.
- Popular point of sale ticket holder for green grocers and market stalls through to smart delicatessens and high end food halls.
- These heavy duty POP clips with springs are in use worldwide for retail display.
- As the clip will grip rigid foam centred board and many other display materials, these clamp sign holders are also used to label products at exhibitions and in showrooms.
- Lower cost shipping by post applies for up to 30 CG.05

Whether for displaying prices or important product specifications, these sprung clip POS holders offer a versatile solution to the display of small signs. These spring clip card grippers are in use in many supermarket deli counters, fish and fresh meat displays etc. The spring clip knuckle sign holders are equally popular with market traders and farm shops.

The showcards pictured are made by printing (or writing) onto thick paper or card and then encapsulating using a regular desktop laminator to offer a hygienic solution in a food environment. People wanting to create hanwritten signs may use chalk cards – which are mini stiff black plastic 'chalkboards' – they can be written onto with chalk pens.