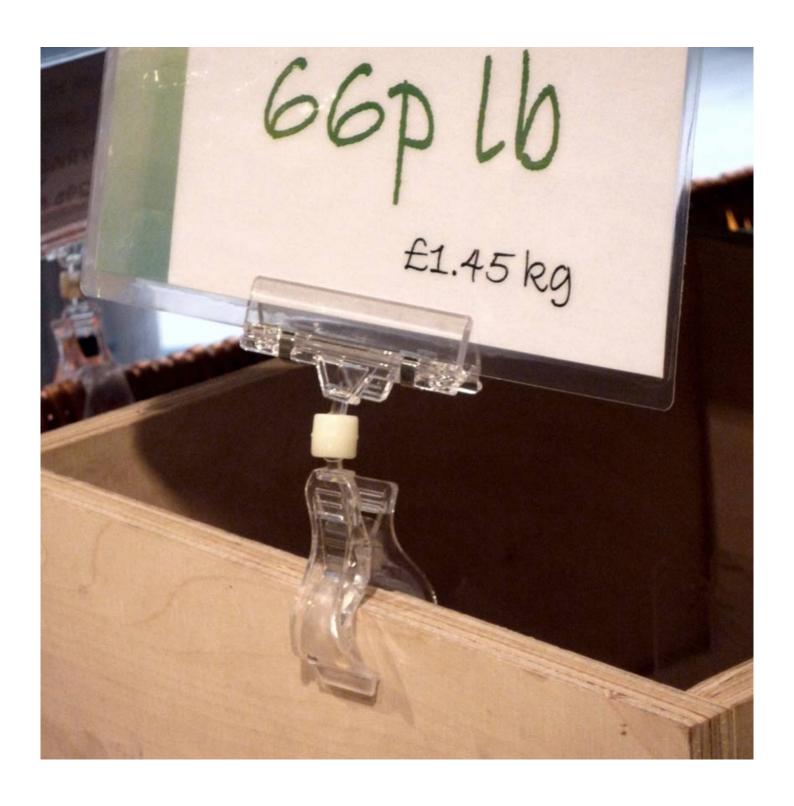

#### Spring clip price ticket holder with card clamp

This spring clip will hold a stiff showcard or price label and attach it onto a thick plastic food tray, wicker basket, wooden crate or similar display containers. Widely used ticket holder to display prices in supermarket food counters.

- Jaws of the sign holder are spring loaded and designed to accept a range of showcards or price tickets from stiff plastic up to 4mm thick display board. The thick card gripper is suitable for signs up to A5 size.
- The lower clamp will attach to many different display items up to 1" (25mm) thick including rails and tubes.
- Popular point of sale ticket holder for green grocers and market stalls through to smart delicatessens and high end food halls.
- These heavy duty POP clips with springs are in use worldwide for retail display.
- As the clip will grip rigid foam centred board and many other display materials, these clamp sign holders are also used to label products at exhibitions and in showrooms.
- Lower cost shipping by post applies for up to 30 CG.05

Whether for displaying prices or important product specifications, these sprung clip POS holders offer a versatile solution to the display of small signs. These spring clip card grippers are in use in many supermarket deli counters, fish and fresh meat displays etc. The spring clip knuckle sign holders are equally popular with market traders and farm shops.

The showcards pictured are made by printing (or writing) onto thick paper or card and then encapsulating using a regular desktop laminator to offer a hygienic solution in a food environment. People wanting to create hanwritten signs may use chalk cards – which are mini stiff black plastic 'chalkboards' – they can be written onto with chalk pens.