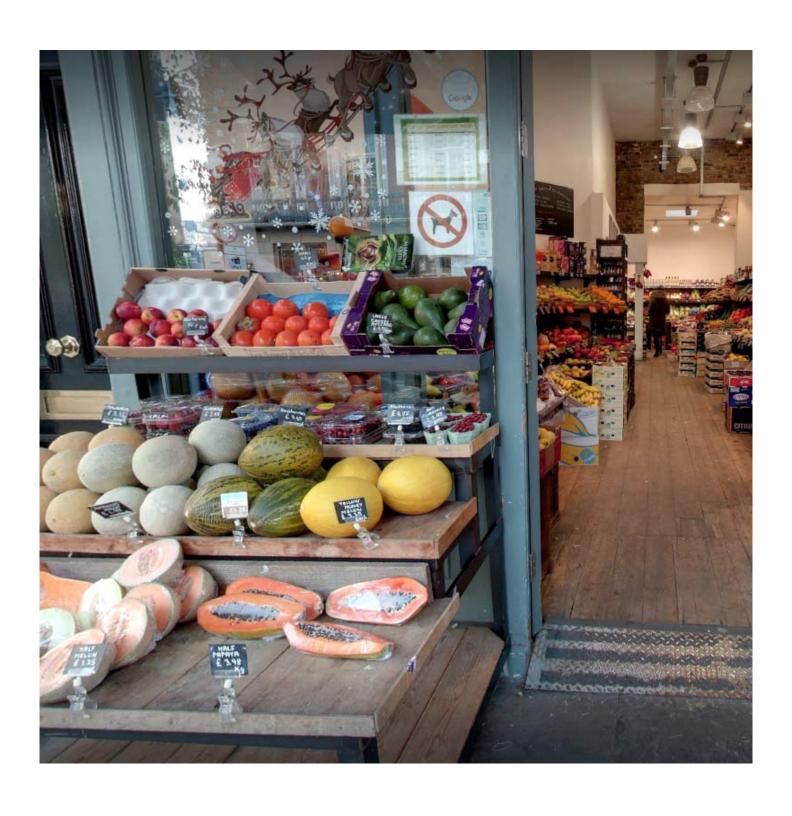

- Jaws of the sign holder are spring loaded and designed to accept a range of showcards or price tickets from stiff plastic up to 4mm thick display board. The thick card gripper is suitable for signs up to A5 size.
- The lower clamp will attach to many different display items up to 1" (25mm) thick including rails and tubes.
- Popular point of sale ticket holder for green grocers and market stalls through to smart delicatessens and high end food halls.
- These heavy duty POP clips with springs are in use worldwide for retail display.
- As the clip will grip rigid foam centred board and many other display materials, these clamp sign holders are also used to label products at exhibitions and in showrooms.
- Lower cost shipping by post applies for up to 30 CG.05

Whether for displaying prices or important product specifications, these sprung clip POS holders offer a versatile solution to the display of small signs. These spring clip card grippers are in use in many supermarket deli counters, fish and fresh meat displays etc. The spring clip knuckle sign holders are equally popular with market traders and farm shops.