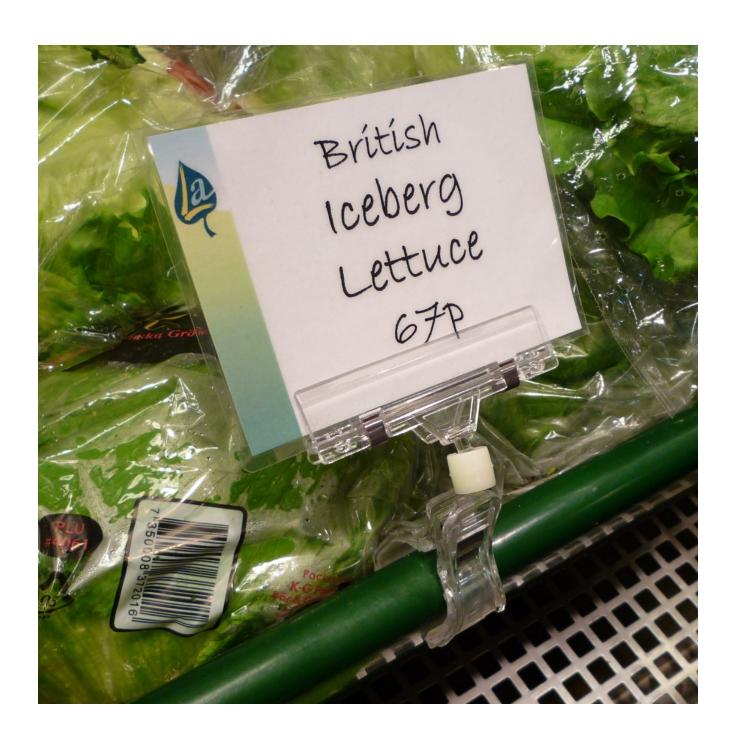

#### Spring clip price ticket holder with card clamp

This spring clip will hold a stiff showcard or price label and attach it onto a thick plastic food tray, wicker basket, wooden crate or similar display containers. Widely used ticket holder to display prices in supermarket food counters.

- Jaws of the sign holder are spring loaded and designed to accept a range of showcards or price tickets from stiff plastic up to 4mm thick display board. The thick card gripper is suitable for signs up to A5 size.
- The lower clamp will attach to many different display items up to 1" (25mm) thick including rails and tubes.
- Popular point of sale ticket holder for green grocers and market stalls through to smart delicatessens and high end food halls.
- These heavy duty POP clips with springs are in use worldwide for retail display.
- As the clip will grip rigid foam centred board and many other display materials, these clamp sign holders are also used to label products at exhibitions and in showrooms.
- Lower cost shipping by post applies for up to 30 CG.05

Whether for displaying prices or important product specifications, these sprung clip POS holders offer a versatile solution to the display of small signs. These spring clip card grippers are in use in many supermarket deli counters, fish and fresh meat displays etc. The spring clip knuckle sign holders are equally popular with market traders and farm shops.

The showcards pictured are made by printing (or writing) onto thick paper or card and then encapsulating using a regular desktop laminator to offer a hygienic solution in a food environment. People wanting to create hanwritten signs may use chalk cards – which are mini stiff black plastic 'chalkboards' – they can be written onto with chalk pens.