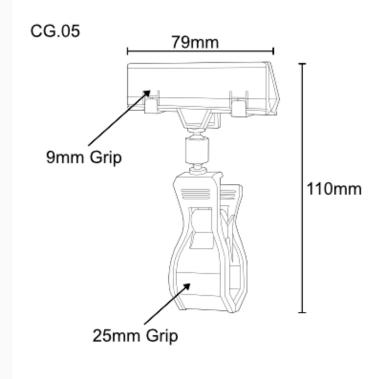

- Jaws of the sign holder are spring loaded and designed to accept a range of showcards or price tickets from stiff plastic up to 4mm thick display board. The thick card gripper is suitable for signs up to A5 size.
- The lower clamp will attach to many different display items up to 1" (25mm) thick including rails and tubes.
- Popular point of sale ticket holder for green grocers and market stalls through to smart delicatessens and high end food halls.
- These heavy duty POP clips with springs are in use worldwide for retail display.
- As the clip will grip rigid foam centred board and many other display materials, these clamp sign holders are also used to label products at exhibitions and in showrooms.
- Lower cost shipping by post applies for up to 30 CG.05

#### **Additional Information**

More Information

**Product Dimensions** 

#### **Specifications**

Clear plastic multi-angle thick card gripper contains a small steel spring to grip most showcards. The clamp mechanism will attach onto many clothes rails but equally onto fruit and veg trays, glass shelves or risers, push chair and stroller handles, bicycle handlebars.