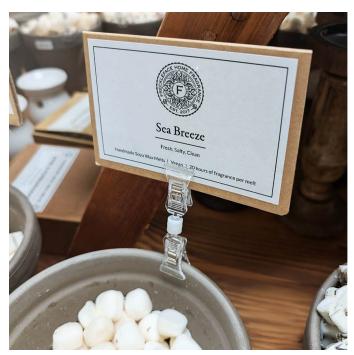

#### Double sided ticket clip for panels and cartons

Double-sided clip on ticket holder to attach pricing labels and small signs to thin walled products, cardboard display outers and food containers - to name but a few applications.

- Swivel knuckle joint made from white plastic connects two clear plastic clips.
- The clips contain a tiny spring steel component to attach like a tiny clothes peg but much neater and professional looking.
- Typically used for clipping signs onto merchanise in stores but also popular as a display clip in many varied visual merchandising applications.
- The clips will attach successfully onto most corrugated cardboard, glass vases, thin walled food containers and plates. The jaws are more tolerant of different thicknesses than versions with push in card grippers up a maximum of 9mm.
- Lower cost shipping by post applies for up to 50 CG.04