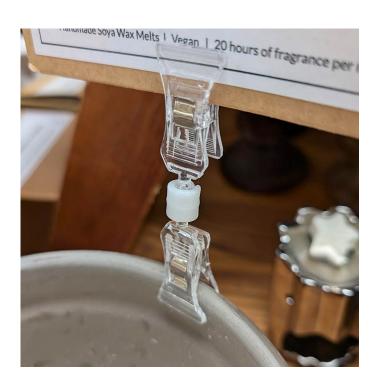

# Clip on ticket holder: small double-sided

### **Short Description**

- Clip on card holder double ended for up to 9mm information cards
- Information holder for printed panel tickets upto 9mm thickness

#### Double sided ticket clip for panels and cartons

Double-sided clip on ticket holder to attach pricing labels and small signs to thin walled products, cardboard display outers and food containers - to name but a few applications.

- Swivel knuckle joint made from white plastic connects two clear plastic clips.
- The clips contain a tiny spring steel component to attach like a tiny clothes peg but much neater and professional looking.
- Typically used for clipping signs onto merchanise in stores but also popular as a display clip in many varied visual merchandising applications.
- The clips will attach successfully onto most corrugated cardboard, glass vases, thin walled food containers and plates. The jaws are more tolerant of different thicknesses than versions with push in card grippers up a maximum of 9mm.
- Lower cost shipping by post applies for up to 50 CG.04