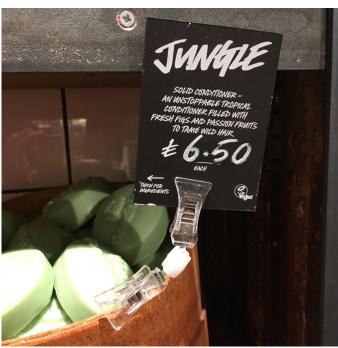

#### Double sided ticket clip for panels and cartons

Double-sided clip on ticket holder to attach pricing labels and small signs to thin walled products, cardboard display outers and food containers - to name but a few applications.

- Swivel knuckle joint made from white plastic connects two clear plastic clips.
- The clips contain a tiny spring steel component to attach like a tiny clothes peg but much neater and professional looking.
- Typically used for clipping signs onto merchanise in stores but also popular as a display clip in many varied visual merchandising applications.
- The clips will attach successfully onto most corrugated cardboard, glass vases, thin walled food containers and plates. The jaws are more tolerant of different thicknesses than versions with push in card grippers up a maximum of 9mm.
- Lower cost shipping by post applies for up to 50 CG.04