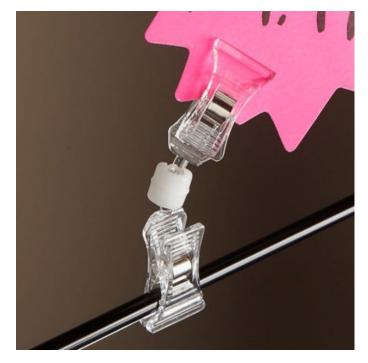

- Swivel knuckle joint made from white plastic connects two clear plastic clips.
- The clips contain a tiny spring steel component to attach like a tiny clothes peg but much neater and professional looking.
- Typically used for clipping signs onto merchanise in stores but also popular as a display clip in many varied visual merchandising applications.
- The clips will attach successfully onto most corrugated cardboard, glass vases, thin walled food containers and plates. The jaws are more tolerant of different thicknesses than versions with push in card grippers up a maximum of 9mm.
- Lower cost shipping by post applies for up to 50 CG.04

## **Additional Information**

| More Information       | Specifications  Double ended or twin card clips are made from durable polycarbonate. The central knuckle joint allows the two ends of the clip to bend and swivel in a range of directions. The jaws of the clips will hold a card or similar say 1mm or 2mm thick. The clips will also attach to most cardboard boxes or display outers.  These double ended clips are also valuable for attaching onto fabrics, garments, curtains, swatches etc.                                                                                                                         |
|------------------------|-----------------------------------------------------------------------------------------------------------------------------------------------------------------------------------------------------------------------------------------------------------------------------------------------------------------------------------------------------------------------------------------------------------------------------------------------------------------------------------------------------------------------------------------------------------------------------|
| Product Dimensions     | Jaws for 1mm to 2mm thick card.                                                                                                                                                                                                                                                                                                                                                                                                                                                                                                                                             |
| Delivery and Returns   | <ul> <li>We offer a choice of delivery options tailored to the goods selected and your location, calculated for you automatically in the Checkout. When feasible, you will be offered options for Free, Economy or Next Day delivery.</li> <li>Any product returned by the purchaser must be unused and in its original packaging, which should be unmarked. If goods are received damaged or faulty we will take care of the problem.</li> <li>For detailed information about Delivery charges or Returns and refund policies, please click on the links below.</li> </ul> |
| Include in Google Feed | Yes                                                                                                                                                                                                                                                                                                                                                                                                                                                                                                                                                                         |
| Postable               | No                                                                                                                                                                                                                                                                                                                                                                                                                                                                                                                                                                          |
| Small parcel           | No                                                                                                                                                                                                                                                                                                                                                                                                                                                                                                                                                                          |
|                        | NY.                                                                                                                                                                                                                                                                                                                                                                                                                                                                                                                                                                         |