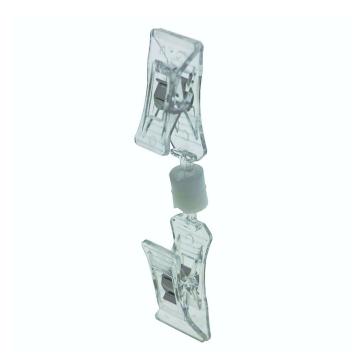

# Clip on ticket holder: small double-sided

### **Short Description**

- Clip on card holder double ended for up to 9mm information cards
- Information holder for printed panel tickets upto 9mm thickness

#### Double sided ticket clip for panels and cartons

Double-sided clip on ticket holder to attach pricing labels and small signs to thin walled products, cardboard display outers and food containers - to name but a few applications.

- Swivel knuckle joint made from white plastic connects two clear plastic clips.
- The clips contain a tiny spring steel component to attach like a tiny clothes peg but much neater and professional looking.
- Typically used for clipping signs onto merchanise in stores but also popular as a display clip in many varied visual merchandising applications.
- The clips will attach successfully onto most corrugated cardboard, glass vases, thin walled food containers and plates. The jaws are more tolerant of different thicknesses than versions with push in card grippers up a maximum of 9mm.
- Lower cost shipping by post applies for up to 50 CG.04