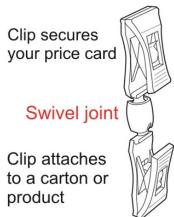

- Swivel knuckle joint made from white plastic connects two clear plastic clips.
- The clips contain a tiny spring steel component to attach like a tiny clothes peg but much neater and professional looking.
- Typically used for clipping signs onto merchanise in stores but also popular as a display clip in many varied visual merchandising applications.
- The clips will attach successfully onto most corrugated cardboard, glass vases, thin walled food containers and plates. The jaws are more tolerant of different thicknesses than versions with push in card grippers up a maximum of 9mm.
- Lower cost shipping by post applies for up to 50 CG.04

## **Additional Information**

| More Information       | Specifications  Double ended or twin card clips are made from durable polycarbonate. The central knuckle joint allows the two ends of the clip to bend and swivel in a range of directions. The jaws of the clips will hold a card or similar say 1mm or 2mm thick. The clips will also attach to most cardboard boxes or display outers.  These double ended clips are also valuable for attaching onto fabrics, garments, curtains, swatches etc.                                                                                                                         |
|------------------------|-----------------------------------------------------------------------------------------------------------------------------------------------------------------------------------------------------------------------------------------------------------------------------------------------------------------------------------------------------------------------------------------------------------------------------------------------------------------------------------------------------------------------------------------------------------------------------|
| Product Dimensions     | Jaws for 1mm to 2mm thick card.                                                                                                                                                                                                                                                                                                                                                                                                                                                                                                                                             |
| Delivery and Returns   | <ul> <li>We offer a choice of delivery options tailored to the goods selected and your location, calculated for you automatically in the Checkout. When feasible, you will be offered options for Free, Economy or Next Day delivery.</li> <li>Any product returned by the purchaser must be unused and in its original packaging, which should be unmarked. If goods are received damaged or faulty we will take care of the problem.</li> <li>For detailed information about Delivery charges or Returns and refund policies, please click on the links below.</li> </ul> |
| Include in Google Feed | Yes                                                                                                                                                                                                                                                                                                                                                                                                                                                                                                                                                                         |
| Postable               | No                                                                                                                                                                                                                                                                                                                                                                                                                                                                                                                                                                          |
| Small parcel           | No                                                                                                                                                                                                                                                                                                                                                                                                                                                                                                                                                                          |
| Oversize               | No                                                                                                                                                                                                                                                                                                                                                                                                                                                                                                                                                                          |