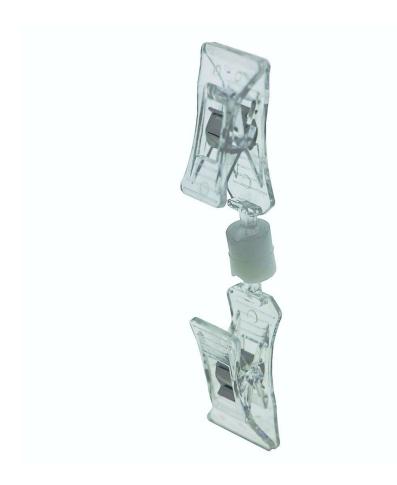

# Clip on ticket holder: small double-sided

### **Short Description**

- Clip on card holder double ended for up to 9mm information cards
- Information holder for printed panel tickets upto 9mm thickness

#### Double sided ticket clip for panels and cartons

Double-sided clip on ticket holder to attach pricing labels and small signs to thin walled products, cardboard display outers and food containers - to name but a few applications.

- Swivel knuckle joint made from white plastic connects two clear plastic clips.
- The clips contain a tiny spring steel component to attach like a tiny clothes peg but much neater and professional looking.
- Typically used for clipping signs onto merchanise in stores but also popular as a display clip in many varied visual merchandising applications.
- The clips will attach successfully onto most corrugated cardboard, glass vases, thin walled food containers and plates. The jaws are more tolerant of different thicknesses than versions with push in card grippers up a maximum of 9mm.
- Lower cost shipping by post applies for up to 50 CG.04