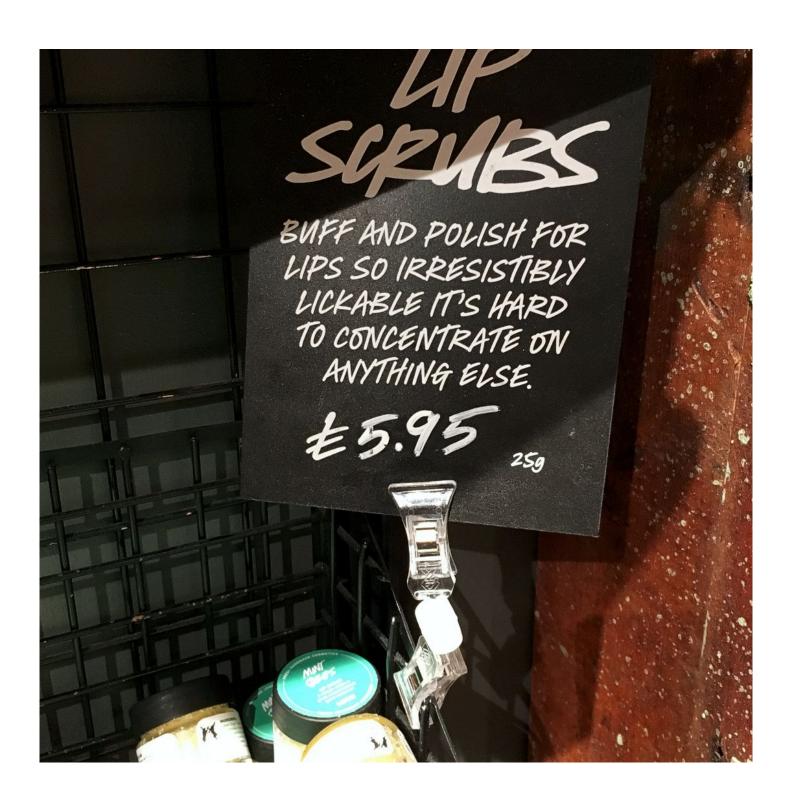

#### Double sided ticket clip for panels and cartons

Double-sided clip on ticket holder to attach pricing labels and small signs to thin walled products, cardboard display outers and food containers - to name but a few applications.

- Swivel knuckle joint made from white plastic connects two clear plastic clips.
- The clips contain a tiny spring steel component to attach like a tiny clothes peg but much neater and professional looking.
- Typically used for clipping signs onto merchanise in stores but also popular as a display clip in many varied visual merchandising applications.
- The clips will attach successfully onto most corrugated cardboard, glass vases, thin walled food containers and plates. The jaws are more tolerant of different thicknesses than versions with push in card grippers up a maximum of 9mm.
- Lower cost shipping by post applies for up to 50 CG.04