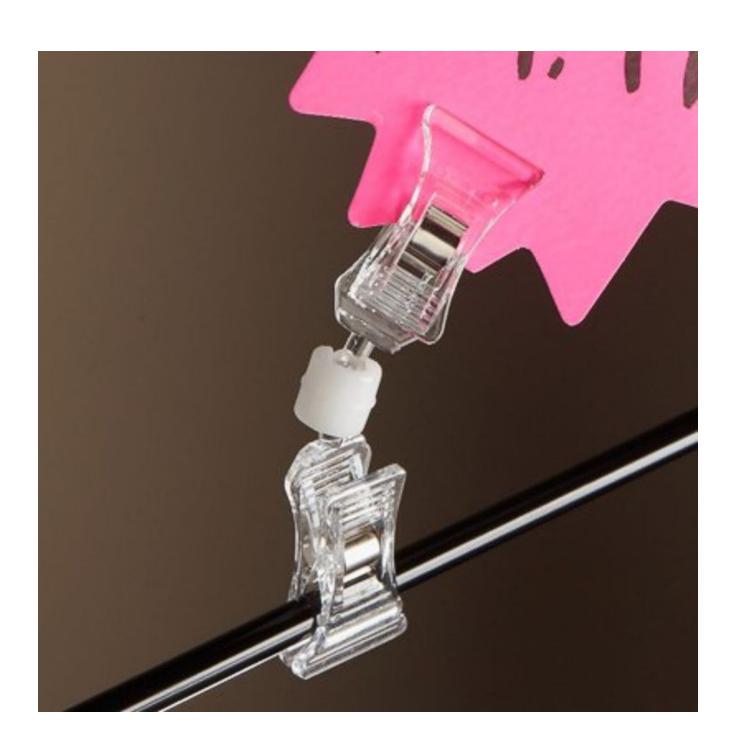

#### Double sided ticket clip for panels and cartons

Double-sided clip on ticket holder to attach pricing labels and small signs to thin walled products, cardboard display outers and food containers - to name but a few applications.

- Swivel knuckle joint made from white plastic connects two clear plastic clips.
- The clips contain a tiny spring steel component to attach like a tiny clothes peg but much neater and professional looking.
- Typically used for clipping signs onto merchanise in stores but also popular as a display clip in many varied visual merchandising applications.
- The clips will attach successfully onto most corrugated cardboard, glass vases, thin walled food containers and plates. The jaws are more tolerant of different thicknesses than versions with push in card grippers up a maximum of 9mm.
- Lower cost shipping by post applies for up to 50 CG.04

## **Additional Information**

| More Information       | Specifications  Double ended or twin card clips are made from durable polycarbonate. The central knuckle joint allows the two ends of the clip to bend and swivel in a range of directions. The jaws of the clips will hold a card or similar say 1mm or 2mm thick. The clips will also attach to most cardboard boxes or display outers.  These double ended clips are also valuable for attaching onto fabrics, garments, curtains, swatches etc.                                                                                                                         |
|------------------------|-----------------------------------------------------------------------------------------------------------------------------------------------------------------------------------------------------------------------------------------------------------------------------------------------------------------------------------------------------------------------------------------------------------------------------------------------------------------------------------------------------------------------------------------------------------------------------|
| Product Dimensions     | Jaws for 1mm to 2mm thick card.                                                                                                                                                                                                                                                                                                                                                                                                                                                                                                                                             |
| Delivery and Returns   | <ul> <li>We offer a choice of delivery options tailored to the goods selected and your location, calculated for you automatically in the Checkout. When feasible, you will be offered options for Free, Economy or Next Day delivery.</li> <li>Any product returned by the purchaser must be unused and in its original packaging, which should be unmarked. If goods are received damaged or faulty we will take care of the problem.</li> <li>For detailed information about Delivery charges or Returns and refund policies, please click on the links below.</li> </ul> |
| Include in Google Feed | Yes                                                                                                                                                                                                                                                                                                                                                                                                                                                                                                                                                                         |
| Postable               | No                                                                                                                                                                                                                                                                                                                                                                                                                                                                                                                                                                          |
| Small parcel           | No                                                                                                                                                                                                                                                                                                                                                                                                                                                                                                                                                                          |
| Oversize               | No                                                                                                                                                                                                                                                                                                                                                                                                                                                                                                                                                                          |