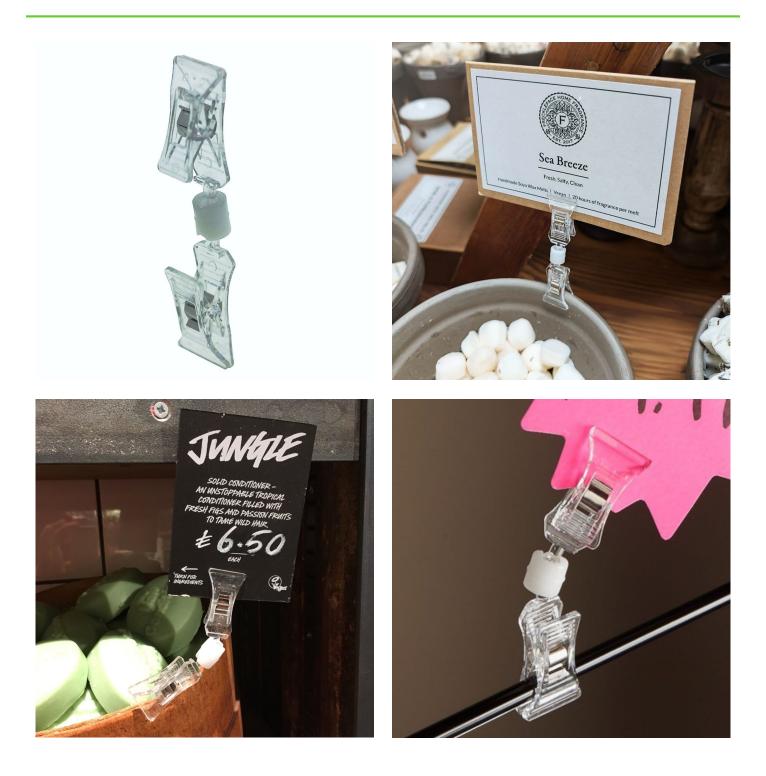

## **Short Description**

- Clip on card holder double ended for up to 9mm information cards
- Information holder for printed panel tickets upto 9mm thickness

#### Double sided ticket clip for panels and cartons

Double-sided clip on ticket holder to attach pricing labels and small signs to thin walled products, cardboard display outers and food containers – to name but a few applications.

- Swivel knuckle joint made from white plastic connects two clear plastic clips.
- The clips contain a tiny spring steel component to attach like a tiny clothes peg but much neater and professional looking.
- Typically used for clipping signs onto merchanise in stores but also popular as a display clip in many varied visual merchandising applications.
- The clips will attach successfully onto most corrugated cardboard, glass vases, thin walled food containers and plates. The jaws are more tolerant of different thicknesses than versions with push in card grippers up a maximum of 9mm.
- Lower cost shipping by post applies for up to 50 CG.04

#### **Specifications**

Double ended or twin card clips are made from durable polycarbonate. The central knuckle joint allows the two ends of the clip to bend and swivel in a range of directions. The jaws of the clips will hold a card or similar say 1mm or 2mm thick. The clips will also attach to most cardboard boxes or display outers.