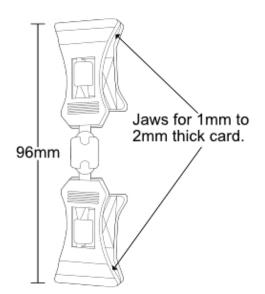

More Information

**Product Dimensions** 

#### **Specifications**

Double ended or twin card clips are made from durable polycarbonate. The central knuckle joint allows the two ends of the clip to bend and swivel in a range of directions. The jaws of the clips will hold a card or similar say 1mm or 2mm thick. The clips will also attach to most cardboard boxes or display outers.