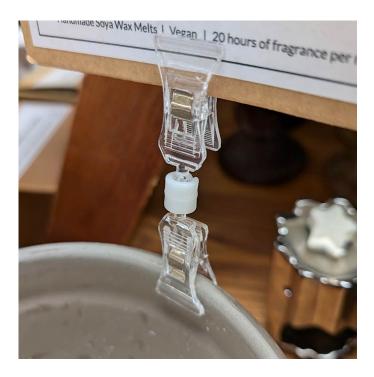

#### Double sided ticket clip for panels and cartons

Double-sided clip on ticket holder to attach pricing labels and small signs to thin walled products, cardboard display outers and food containers – to name but a few applications.

- Swivel knuckle joint made from white plastic connects two clear plastic clips.
- The clips contain a tiny spring steel component to attach like a tiny clothes peg but much neater and professional looking.
- Typically used for clipping signs onto merchanise in stores but also popular as a display clip in many varied visual merchandising applications.
- The clips will attach successfully onto most corrugated cardboard, glass vases, thin walled food containers and plates. The jaws are more tolerant of different thicknesses than versions with push in card grippers up a maximum of 9mm.
- Lower cost shipping by post applies for up to 50 CG.04

#### **Specifications**

Double ended or twin card clips are made from durable polycarbonate. The central knuckle joint allows the two ends of the clip to bend and swivel in a range of directions. The jaws of the clips will hold a card or similar say 1mm or 2mm thick. The clips will also attach to most cardboard boxes or display outers.