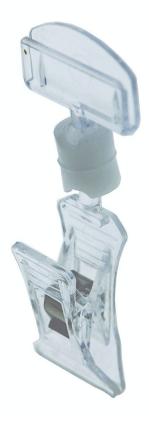

# Card Gripper with small card clip

## **Short Description**

- Small clear plastic clip to hold cards and small price tickets
- Clip-on card holder POS clip for smaller information tickets
- For attaching small cards and price tickets to dishes, vases, boxes. MOQ 10 pieces

#### Clip ticket holder with smaller clamp

These Card Grippers are often used to display the price of food displayed in refrigerated cabinets or in selfservice counters. They will clip reliably onto a range of containers, plates, dishes etc.

Clip-on card holder for attaching small cards and price tickets to dishes, vases, boxes. Clear plastic price display clip

- Spring cardholders can be removed and reused with ease.
- Clip-on sign holders also attach to many other containers such as vases and acrylic merchandising stands.
- Also known as Combo spring clips or Swivo sign holders they are useful for many POS and price ticket display applications
- The optimum card thickness is around 500 micron (0.5mm). This POP Clip can be used in conjunction with our A7 reusable Chalk Cards and Securit chalk pens.