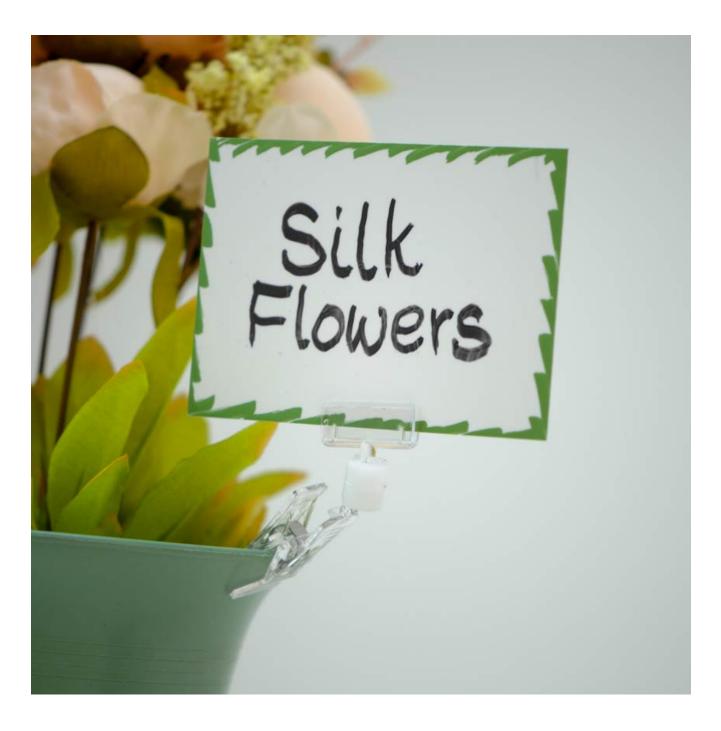

#### Clip ticket holder with smaller clamp

These Card Grippers are often used to display the price of food displayed in refrigerated cabinets or in selfservice counters. They will clip reliably onto a range of containers, plates, dishes etc.

Clip-on card holder for attaching small cards and price tickets to dishes, vases, boxes. Clear plastic price display clip

- Spring cardholders can be removed and reused with ease.
- Clip-on sign holders also attach to many other containers such as vases and acrylic merchandising stands.
- Also known as Combo spring clips or Swivo sign holders they are useful for many POS and price ticket display applications
- The optimum card thickness is around 500 micron (0.5mm). This POP Clip can be used in conjunction with our A7 reusable Chalk Cards and Securit chalk pens.