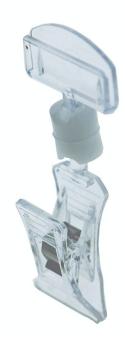

# Card Gripper with small card clip

### **Short Description**

- Small clear plastic clip to hold cards and small price tickets
- Clip-on card holder POS clip for smaller information tickets
- For attaching small cards and price tickets to dishes, vases, boxes. MOQ 10 pieces

Clip-on card holder for attaching small cards and price tickets to dishes, vases, boxes. Clear plastic price display clip

- Spring cardholders can be removed and reused with ease.
- Clip-on sign holders also attach to many other containers such as vases and acrylic merchandising stands.
- Also known as Combo spring clips or Swivo sign holders they are useful for many POS and price ticket display applications
- The optimum card thickness is around 500 micron (0.5mm). This POP Clip can be used in conjunction with our A7 reusable Chalk Cards and Securit chalk pens.