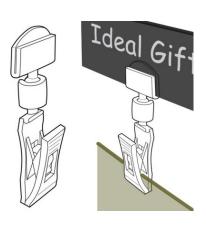

# Card Gripper with small card clip

### **Short Description**

- Small clear plastic clip to hold cards and small price tickets
- Clip-on card holder POS clip for smaller information tickets
- For attaching small cards and price tickets to dishes, vases, boxes. MOQ 10 pieces

Clip-on card holder for attaching small cards and price tickets to dishes, vases, boxes. Clear plastic price display clip

- Spring cardholders can be removed and reused with ease.
- Clip-on sign holders also attach to many other containers such as vases and acrylic merchandising stands.
- Also known as Combo spring clips or Swivo sign holders they are useful for many POS and price ticket display applications
- The optimum card thickness is around 500 micron (0.5mm). This POP Clip can be used in conjunction with our A7 reusable Chalk Cards and Securit chalk pens.