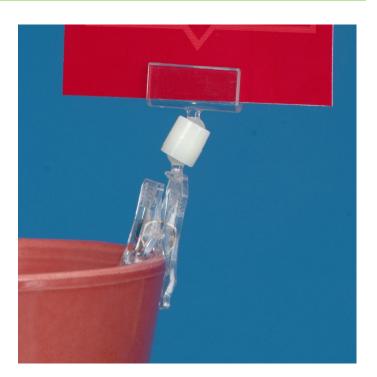

## Clip ticket holder with smaller clamp

These mini clip-on sign holders are often used to display the price of food displayed in refrigerated cabinets or in self-service counters. They will clip reliably onto a range of containers, plates, dishes etc.

Clip-on card holder for attaching small cards and price tickets to dishes, vases, boxes. Clear plastic price display clip

- Spring cardholders can be removed and reused with ease.
- Clip-on sign holders also attach to many other containers such as vases and acrylic merchandising stands.
- Also known as Combo spring clips or Swivo sign holders they are useful for many POS and price ticket display applications
- The optimum card thickness is around 500 micron (0.5mm). This POP Clip can be used in conjunction with our A7 reusable Chalk Cards and Securit chalk pens.