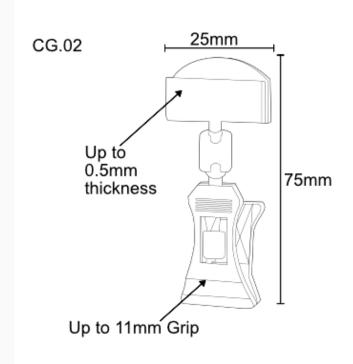

Clip-on card holder for attaching small cards and price tickets to dishes, vases, boxes. Clear plastic price display clip

- Spring cardholders can be removed and reused with ease.
- Clip-on sign holders also attach to many other containers such as vases and acrylic merchandising stands.
- Also known as Combo spring clips or Swivo sign holders they are useful for many POS and price ticket display applications
- The optimum card thickness is around 500 micron (0.5mm). This POP Clip can be used in conjunction with our A7 reusable Chalk Cards and Securit chalk pens.

**Product Dimensions** 