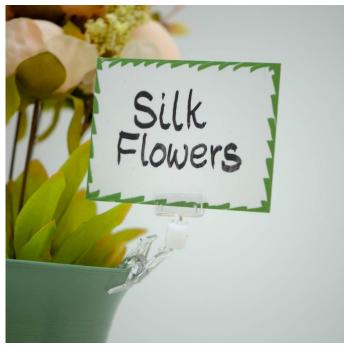

## Clip ticket holder with smaller clamp

These mini clip-on sign holders are often used to display the price of food displayed in refrigerated cabinets or in self-service counters. They will clip reliably onto a range of containers, plates, dishes etc.

Clip-on card holder for attaching small cards and price tickets to dishes, vases, boxes. Clear plastic price display clip

- Spring cardholders can be removed and reused with ease.
- Clip-on sign holders also attach to many other containers such as vases and acrylic merchandising stands.
- Also known as Combo spring clips or Swivo sign holders they are useful for many POS and price ticket display applications
- The optimum card thickness is around 500 micron (0.5mm). This POP Clip can be used in conjunction with our A7 reusable Chalk Cards and Securit chalk pens.

#### **Additional Information**

| 3.6  | T C    |        |
|------|--------|--------|
| Mara | Inform | notion |

Clear polycarbonate clips are safe and practical to use in food display areas. These ticket holders clip onto trays, display stands and products for sale depending on the application. They are a great visual merchandising ticket holder.