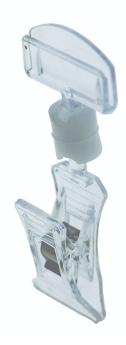

# Card Gripper with small card clip

### **Short Description**

- Small clear plastic clip to hold cards and small price tickets
- Clip-on card holder POS clip for smaller information tickets
- For attaching small cards and price tickets to dishes, vases, boxes. MOQ 10 pieces

## Clip ticket holder with smaller clamp

These mini clip-on sign holders are often used to display the price of food displayed in refrigerated cabinets or in self-service counters. They will clip reliably onto a range of containers, plates, dishes etc.

Clip-on card holder for attaching small cards and price tickets to dishes, vases, boxes. Clear plastic price display clip

- Spring cardholders can be removed and reused with ease.
- Clip-on sign holders also attach to many other containers such as vases and acrylic merchandising stands.
- Also known as Combo spring clips or Swivo sign holders they are useful for many POS and price ticket display applications
- The optimum card thickness is around 500 micron (0.5mm). This POP Clip can be used in conjunction with our A7 reusable Chalk Cards and Securit chalk pens.