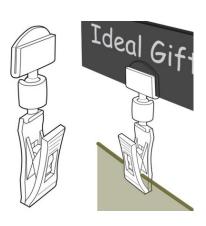

Clip-on card holder for attaching small cards and price tickets to dishes, vases, boxes. Clear plastic price display clip

- Spring cardholders can be removed and reused with ease.
- Clip-on sign holders also attach to many other containers such as vases and acrylic merchandising stands.
- Also known as Combo spring clips or Swivo sign holders they are useful for many POS and price ticket display applications
- The optimum card thickness is around 500 micron (0.5mm). This POP Clip can be used in conjunction with our A7 reusable Chalk Cards and Securit chalk pens.

#### **Additional Information**

|      | _      |        |
|------|--------|--------|
| Moro | Inforn | antion |
|      |        |        |

Clear polycarbonate clips are safe and practical to use in food display areas. These ticket holders clip onto trays, display stands and products for sale depending on the application. They are a great visual merchandising ticket holder.