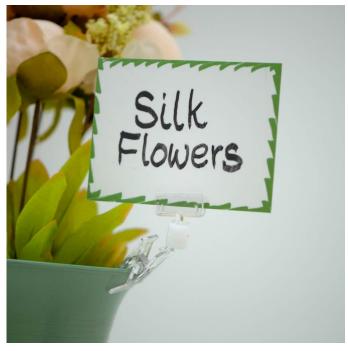

## Clip ticket holder with smaller clamp

These mini clip-on sign holders are often used to display the price of food displayed in refrigerated cabinets or in self-service counters. They will clip reliably onto a range of containers, plates, dishes etc.

Clip-on card holder for attaching small cards and price tickets to dishes, vases, boxes. Clear plastic price display clip

- Spring cardholders can be removed and reused with ease.
- Clip-on sign holders also attach to many other containers such as vases and acrylic merchandising stands.
- Also known as Combo spring clips or Swivo sign holders they are useful for many POS and price ticket display applications
- The optimum card thickness is around 500 micron (0.5mm). This POP Clip can be used in conjunction with our A7 reusable Chalk Cards and Securit chalk pens.

#### **Additional Information**

|      | _      |        |
|------|--------|--------|
| Moro | Inforn | antion |
|      |        |        |

Clear polycarbonate clips are safe and practical to use in food display areas. These ticket holders clip onto trays, display stands and products for sale depending on the application. They are a great visual merchandising ticket holder.