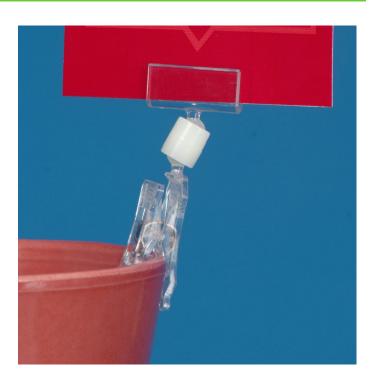

## Clip ticket holder with smaller clamp

These mini clip-on sign holders are often used to display the price of food displayed in refrigerated cabinets or in self-service counters. They will clip reliably onto a range of containers, plates, dishes etc.

Clip-on card holder for attaching small cards and price tickets to dishes, vases, boxes. Clear plastic price display clip

- Spring cardholders can be removed and reused with ease.
- Clip-on sign holders also attach to many other containers such as vases and acrylic merchandising stands.
- Also known as Combo spring clips or Swivo sign holders they are useful for many POS and price ticket display applications
- The optimum card thickness is around 500 micron (0.5mm). This POP Clip can be used in conjunction with our A7 reusable Chalk Cards and Securit chalk pens.

#### **Additional Information**

|      | _      |        |
|------|--------|--------|
| Moro | Inforn | antion |
|      |        |        |

Clear polycarbonate clips are safe and practical to use in food display areas. These ticket holders clip onto trays, display stands and products for sale depending on the application. They are a great visual merchandising ticket holder.