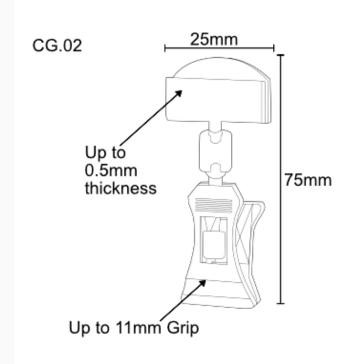

**Product Dimensions** 

Clip-on card holder for attaching small cards and price tickets to dishes, vases, boxes. Clear plastic price display clip

- Spring cardholders can be removed and reused with ease.
- Clip-on sign holders also attach to many other containers such as vases and acrylic merchandising stands.
- Also known as Combo spring clips or Swivo sign holders they are useful for many POS and price ticket display applications
- The optimum card thickness is around 500 micron (0.5mm). This POP Clip can be used in conjunction with our A7 reusable Chalk Cards and Securit chalk pens.

### **Short Description**

- Small clear plastic clip to hold cards and small price tickets
- Clip-on card holder POS clip for smaller information tickets
- For attaching small cards and price tickets to dishes, vases, boxes. MOQ 10 pieces