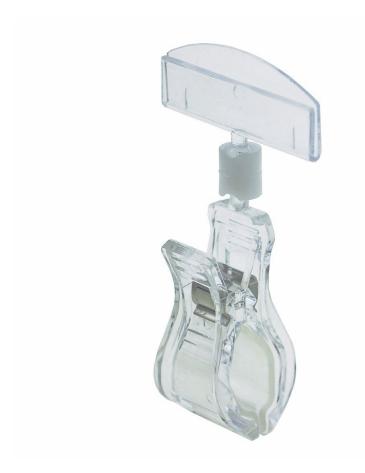

# POP Clip Card Gripper with large clamp

## **Short Description**

- Angled ticket card holder with large clip
- Information holding clip for displaying price cards

#### POP Clip Card Gripper with large clamp fits tubes and boxes

Versatile ticket holder clip with clamp attaches easily to food containers, clothes rails, bycicle handlebars, dump bins, pram handles, lawnmowers, terracotta pots, whicker baskets, wide rim vases etc. making it easy to attach a price ticket or other point-of-sale material.

- The angle of the card is fully adjustable in three axes so the ticket can always be displayed vertically or at the optimum reading angle.
- This multi-angle card holder is also known as a Combo Clip or POP Clip. The clamp jaws open to 25mm / 1" max
- The optimum card thickness is around 500 micron (0.5mm). This POP Clip can be used in conjunction with our A7 reusable Chalk Cards and white chalk pens.
- Made from durable clear plastic for use indoors and outside.
- Lower cost shipping by post applies for up to 20 CG.01