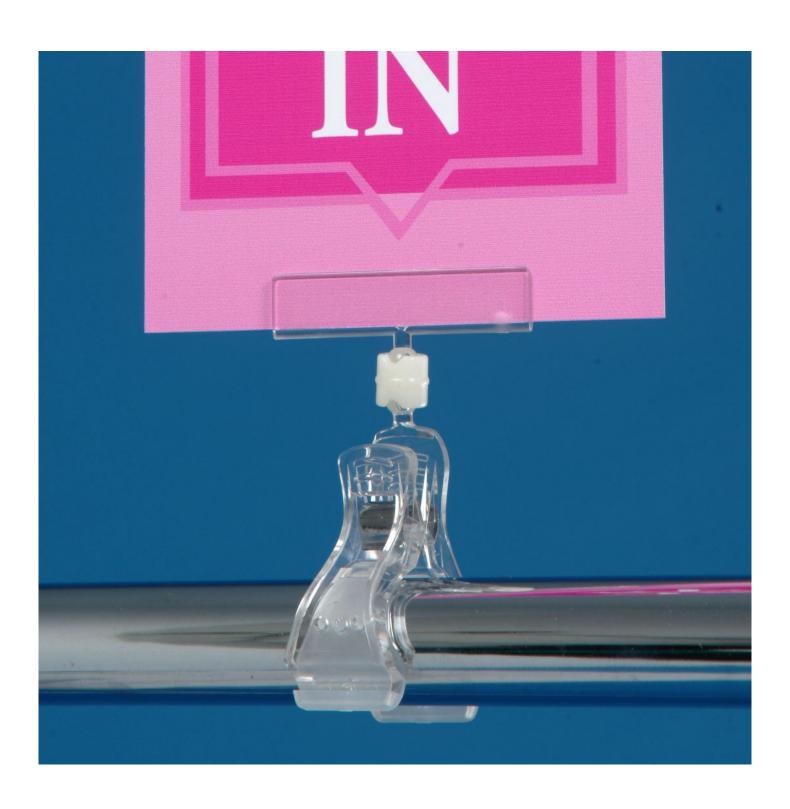

#### POP Clip Card Gripper with large clamp fits tubes and boxes

Versatile ticket holder clip with clamp attaches easily to food containers, clothes rails, bycicle handlebars, dump bins, pram handles, lawnmowers, terracotta pots, whicker baskets, wide rim vases etc. making it easy to attach a price ticket or other point-of-sale material.

- The angle of the card is fully adjustable in three axes so the ticket can always be displayed vertically or at the optimum reading angle.
- This multi-angle card holder is also known as a Combo Clip or POP Clip. The clamp jaws open to 25mm / 1" max
- The optimum card thickness is around 500 micron (0.5mm). This POP Clip can be used in conjunction with our A7 reusable Chalk Cards and white chalk pens.
- Made from durable clear plastic for use indoors and outside.
- Lower cost shipping by post applies for up to 20 CG.01