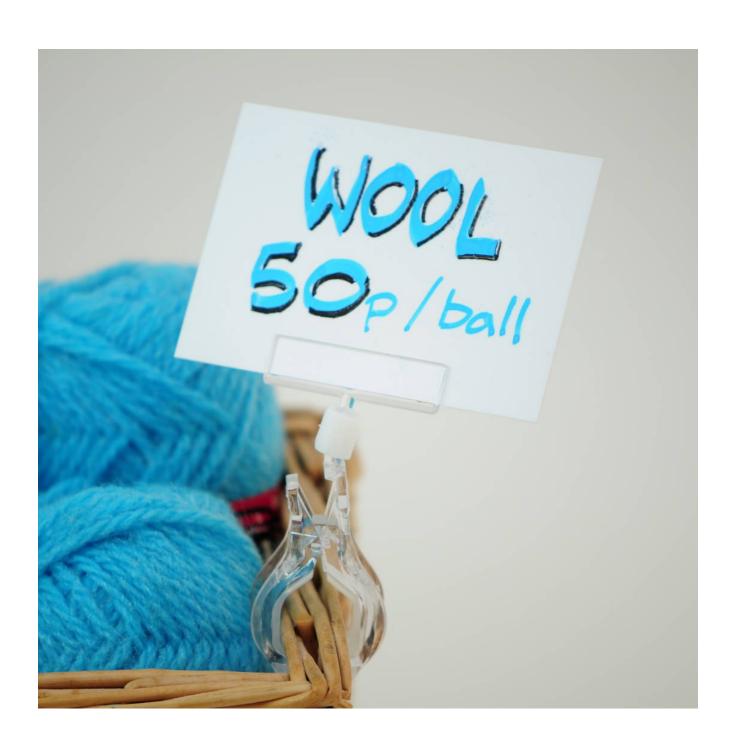

#### POP Clip Card Gripper with large clamp fits tubes and boxes

Versatile ticket holder clip with clamp attaches easily to food containers, clothes rails, bycicle handlebars, dump bins, pram handles, lawnmowers, terracotta pots, whicker baskets, wide rim vases etc. making it easy to attach a price ticket or other point-of-sale material.

- The angle of the card is fully adjustable in three axes so the ticket can always be displayed vertically or at the optimum reading angle.
- This multi-angle card holder is also known as a Combo Clip or POP Clip. The clamp jaws open to 25mm / 1" max
- The optimum card thickness is around 500 micron (0.5mm). This POP Clip can be used in conjunction with our A7 reusable Chalk Cards and white chalk pens.
- Made from durable clear plastic for use indoors and outside.
- Lower cost shipping by post applies for up to 20 CG.01