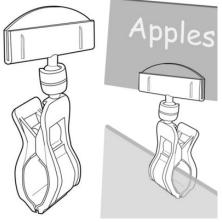

#### POP Clip Card Gripper with large clamp fits tubes and boxes

Versatile ticket holder clip with clamp attaches easily to food containers, clothes rails, bycicle handlebars, dump bins, pram handles, lawnmowers, terracotta pots, whicker baskets, wide rim vases etc. making it easy to attach a price ticket or other point-of-sale material.

- The angle of the card is fully adjustable in three axes so the ticket can always be displayed vertically or at the optimum reading angle.
- This multi-angle card holder is also known as a Combo Clip or POP Clip. The clamp jaws open to 25mm / 1" max
- The optimum card thickness is around 500 micron (0.5mm). This POP Clip can be used in conjunction with our A7 reusable Chalk Cards and white chalk pens.
- Made from durable clear plastic for use indoors and outside.
- Lower cost shipping by post applies for up to 20 CG.01