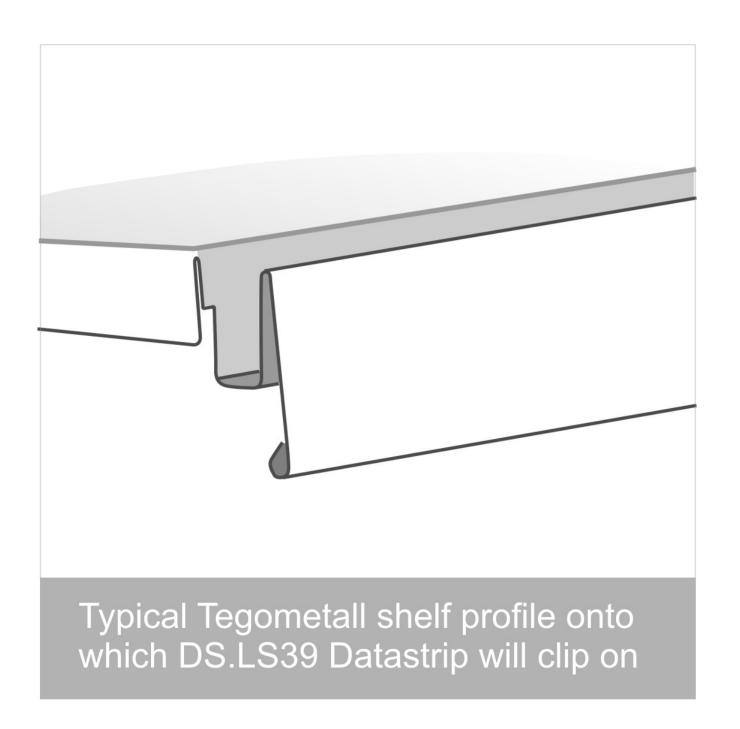

#### What is Tegometall?

Tegometall (Tego shelves or Tegometal) is a leading brand of shelving systems which other manufacturers have mimicked. However not all metal shelving systems are the same and this data strip will only fit types which feature a formed metal front edge with this specific shape and size.

The illustration below shows a typical shelf profile onto which our two-position data strip will fit:

More Information

Delivery and Returns

Our 2-position data strip also suits Radford and Eden shelving. For larger orders (minimum 150-200 lengths) we can often offer special lengths and colours other than the standard white colour.