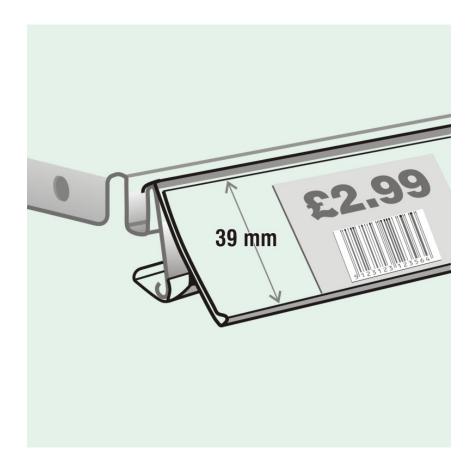

# **Short Description**

- Angled 2 position Scanner rail ticket holder strip which clips onto Tego style shelves
- Angled 2 position Data strip EPOS ticket holder clear front 39mm high x 99cm lengths
- White data strip with clear front for use with Tegometall shelving in 990mm lengths

### 2 position data strip for tego shelves

Ticket Rail to suit Tegometall shelves and some other popular makes of metal retail shelves (e.g. Radford and Eden).

- Easy to fit
- 2 position fitment for easy reading on lower shelves

Two-position data strip: in many cases this shelf edge ticket rail will clip on at 2 different angles. Angling the Data Strip on lower shelves makes it easier to read labels and product descriptions.

Supplied in 99cm lengths (actually 99cmm to fit 1m shelves) with clear plastic front and white rear part of the shelf edge extrusion.