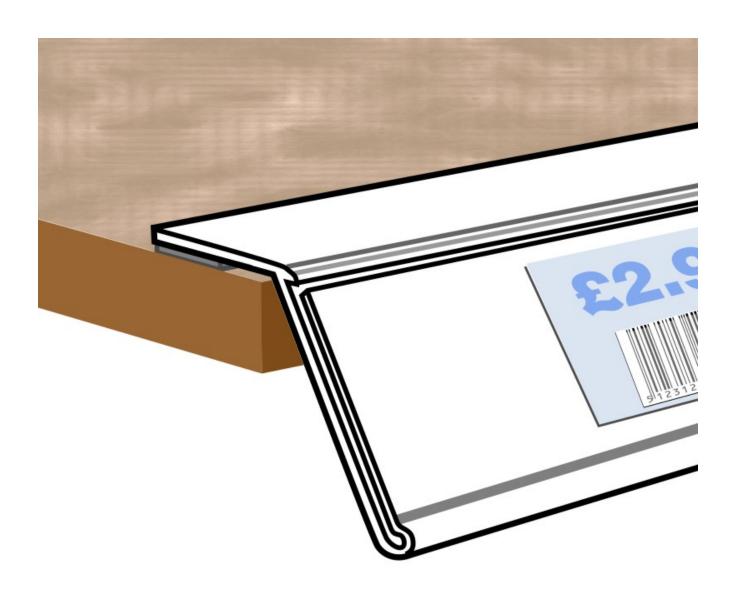

### **Short Description**

- Angled Scanner rail ticket holder strip with adhesive tape to attach to top of shelf
- Angled Data strip EPOS ticket holder clear front 39mm high x 1 metre lengths
- White PVC data strip with strong adhesive to add a ticket rail easily to your shelf

### Data strip - Angled adhesive 39mm face

DS.HEL39 has white backing with clear front, the wide top section has an adhesive strip for fixing onto shelf tops.

- Exceptional value for money.
- 1000mm strip length that can be cut to length on site.
- Adhesive will stick to metal and wooden shelves as well as glass .
- 39mm high to suit most EPOS printouts for barcodes and product information.