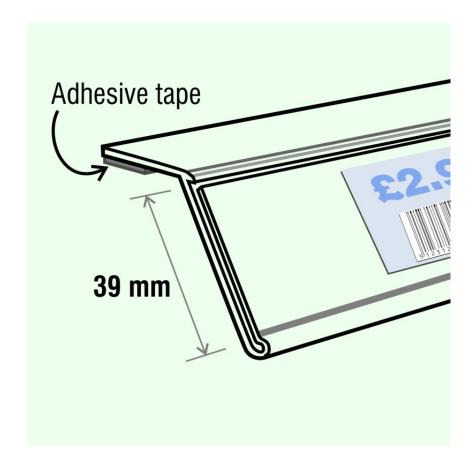

### **Short Description**

- Angled Scanner rail ticket holder strip with adhesive tape to attach to top of shelf
- Angled Data strip EPOS ticket holder clear front 39mm high x 1 metre lengths
- White PVC data strip with strong adhesive to add a ticket rail easily to your shelf

### Data strip - Angled adhesive 39mm face

DS.HEL39 has white backing with clear front, the wide top section has an adhesive strip for fixing onto shelf tops.

- Exceptional value for money.
- 1000mm strip length that can be cut to length on site.
- Adhesive will stick to metal and wooden shelves as well as glass .
- 39mm high to suit most EPOS printouts for barcodes and product information.