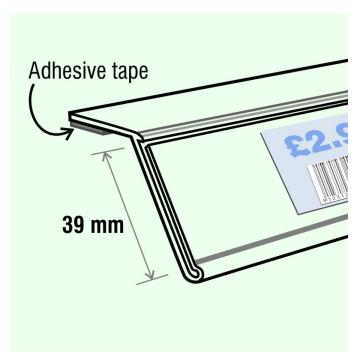

#### **Short Description**

- Angled Scanner rail ticket holder strip with adhesive tape to attach to top of shelf
- Angled Data strip EPOS ticket holder clear front 39mm high x 1 metre lengths
- White PVC data strip with strong adhesive to add a ticket rail easily to your shelf

#### Data strip - Angled adhesive 39mm face

DS.HEL39 has white backing with clear front, the wide top section has an adhesive strip for fixing onto shelf tops.

- Exceptional value for money.
- 1000mm strip length that can be cut to length on site.
- Adhesive will stick to metal and wooden shelves as well as glass .
- 39mm high to suit most EPOS printouts for barcodes and product information.