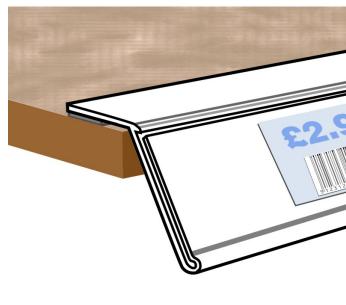

#### **Short Description**

- Angled Scanner rail ticket holder strip with adhesive tape to attach to top of shelf
- Angled Data strip EPOS ticket holder clear front 39mm high x 1 metre lengths
- White PVC data strip with strong adhesive to add a ticket rail easily to your shelf

#### Data strip - Angled adhesive 39mm face

DS.HEL39 has white backing with clear front, the wide top section has an adhesive strip for fixing onto shelf tops.

- Exceptional value for money.
- 1000mm strip length that can be cut to length on site.
- Adhesive will stick to metal and wooden shelves as well as glass .
- 39mm high to suit most EPOS printouts for barcodes and product information.