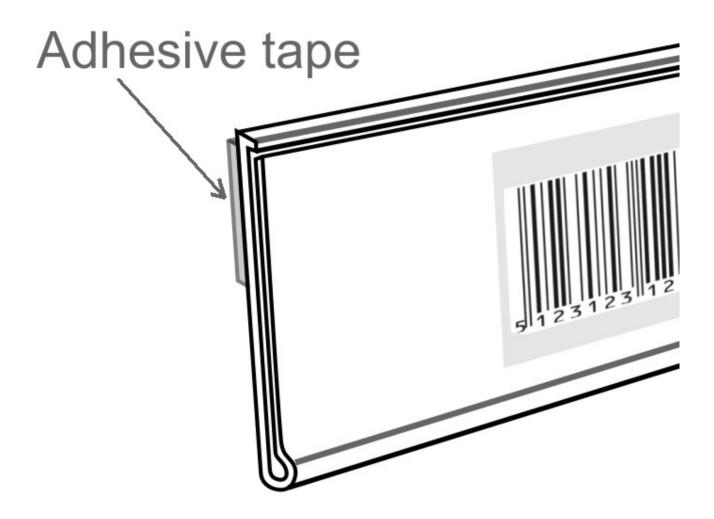

#### Vertical data strip in both clear and white - 39mm ticket rail

DBR39 scanner rail, this is the most common data strip in use throughout the UK, both in shops and for warehouse rack labelling. This data rail or ticket strip has factory-applied self-adhesive tape on the rear face. The high tack adhesive allows you to stick the label holder strip directly on to the flat front of a retail shelf or onto storeroom or stock racking.

- Fits labels, printed bar codes or price tickets up to 39mm high
- Clear front with either white or clear backing.
- Label holder scanner rail available in two grades of material standard thickness or lighter gauge economy ticket strip
- Exceptional value for money. Best price online for a 50-metre pack
- Supplied in 1m lengths. Can be cut on site e.g. for making individual label holders.
- Adhesive will stick to metal and wooden shelves as well as glass cabinets and windows.
- Label strip sticks to any flat edge can be used for warehouse labelling.
- 39mm high to suit most EPOS printouts for barcodes and product information.
- Made in the UK