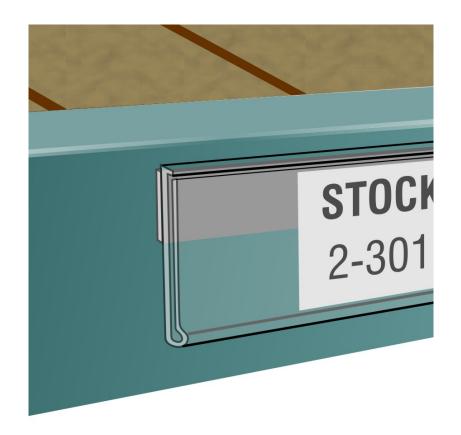

#### Vertical data strip in both clear and white - 39mm ticket rail

DBR39 scanner rail, this is the most common data strip in use throughout the UK, both in shops and for warehouse rack labelling. This data rail or ticket strip has factory-applied self-adhesive tape on the rear face. The high tack adhesive allows you to stick the label holder strip directly on to the flat front of a retail shelf or onto storeroom or stock racking.

- Fits labels, printed bar codes or price tickets up to 39mm high
- Clear front with either white or clear backing.
- Label holder scanner rail available in two grades of material standard thickness or lighter gauge economy ticket strip
- Exceptional value for money. Best price online for a 50-metre pack
- Supplied in 1m lengths. Can be cut on site e.g. for making individual label holders.
- Adhesive will stick to metal and wooden shelves as well as glass cabinets and windows.
- Label strip sticks to any flat edge can be used for warehouse labelling.
- 39mm high to suit most EPOS printouts for barcodes and product information.
- Made in the UK

DS,DBR39 - White or Clear back

Data strip for vertical shelf edge | Suits 39 mm high labels | Clear front with white adhesive back in 1m lengths