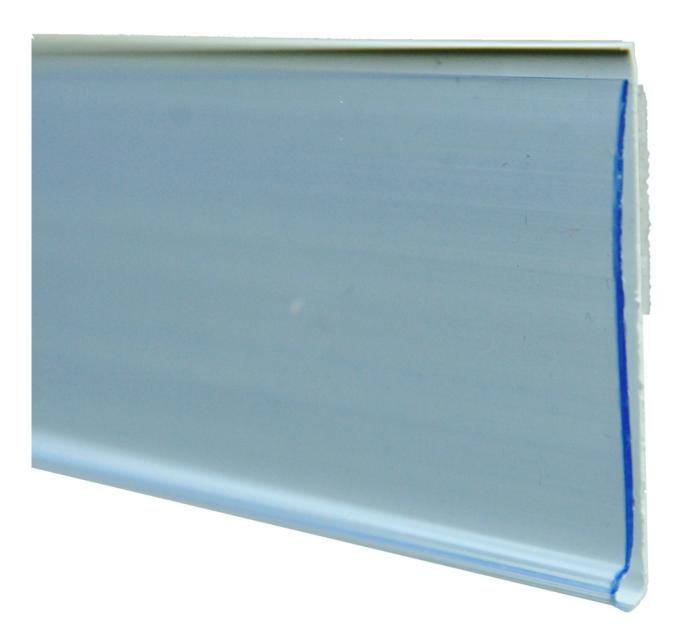

#### Vertical data strip in both clear and white - 39mm ticket rail

DBR39 scanner rail, this is the most common data strip in use throughout the UK, both in shops and for warehouse rack labelling. This data rail or ticket strip has factory-applied self-adhesive tape on the rear face. The high tack adhesive allows you to stick the label holder strip directly on to the flat front of a retail shelf or onto storeroom or stock racking.

- Fits labels, printed bar codes or price tickets up to 39mm high
- Clear front with either white or clear backing.
- Label holder scanner rail available in two grades of material standard thickness or lighter gauge economy ticket strip
- Exceptional value for money. Best price online for a 50-metre pack
- Supplied in 1m lengths. Can be cut on site e.g. for making individual label holders.
- Adhesive will stick to metal and wooden shelves as well as glass cabinets and windows.
- Label strip sticks to any flat edge can be used for warehouse labelling.
- 39mm high to suit most EPOS printouts for barcodes and product information.
- Made in the UK

#### DT.DBR39 - Clear back

Label holder in 1m lengths with self-adhesive backing | Economy ticket strip scanner rail for shops, warehouse labelling etc

| Delivery and Returns   | <ul> <li>We offer a choice of delivery options tailored to the goods selected and your location, calculated for you automatically in the Checkout. When feasible, you will be offered options for Free, Economy or Next Day delivery.</li> <li>Any product returned by the purchaser must be unused and in its original packaging, which should be unmarked. If goods are received damaged or faulty we will take care of the problem.</li> <li>For detailed information about Delivery charges or Returns and refund policies, please click on the links below.</li> </ul> |
|------------------------|-----------------------------------------------------------------------------------------------------------------------------------------------------------------------------------------------------------------------------------------------------------------------------------------------------------------------------------------------------------------------------------------------------------------------------------------------------------------------------------------------------------------------------------------------------------------------------|
| Include in Google Feed | Yes                                                                                                                                                                                                                                                                                                                                                                                                                                                                                                                                                                         |
| Postable               | No                                                                                                                                                                                                                                                                                                                                                                                                                                                                                                                                                                          |
| Small parcel           | No                                                                                                                                                                                                                                                                                                                                                                                                                                                                                                                                                                          |
| Oversize               | No                                                                                                                                                                                                                                                                                                                                                                                                                                                                                                                                                                          |