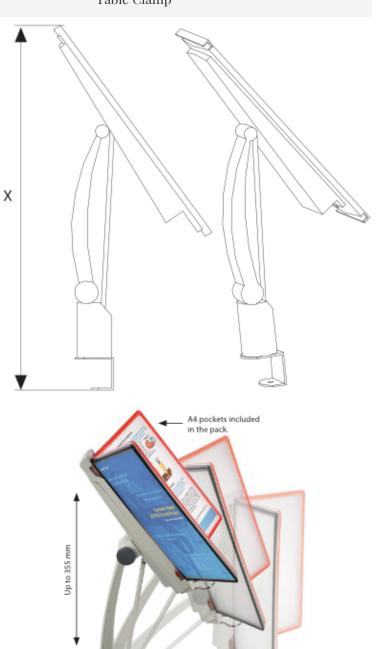

### Desk mounted poster flip display with edge clamp

Fully adjustable desk display with pivot pockets secures to the edge of a table or work bench with a secure and elegant metal clamp.

The flip browser arm can then be pulled out or retracted at will to display the ten A<sub>4</sub> size pockets conveniently – a real space saver for up to 20 pages of information.

- The well balanced arm positions the pivoting poster display at the perfect reading angle then simply push it away or revolve it to display to the person opposite.
- Multi colour frames for easy identification of important information, each equipped with clear plastic cover sleeve to take two sheets of paper back to back.
- Simple assembly instructions are included.
- Clamp-on adjustable stand will attach to most desk tops and work stations provided there is an overhang to allow room for the clamping mechanism.

| Product  | Product                                  | External  | Poster                            |
|----------|------------------------------------------|-----------|-----------------------------------|
| Code     | Name                                     | Height(X) | Size                              |
| FB.10/TC | 10 x A4 Flip<br>browser +<br>Table Clamp | 625 mm    | (A <sub>4</sub> ) 210 X<br>297 mm |