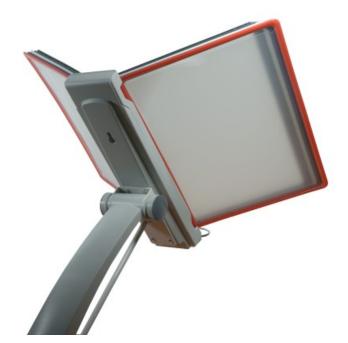

- The well balanced arm positions the pivoting poster display at the perfect reading angle then simply push it away or revolve it to display to the person opposite.
- Multi colour frames for easy identification of important information, each equipped with clear plastic cover sleeve to take two sheets of paper back to back.
- Simple assembly instructions are included.
- Clamp-on adjustable stand will attach to most desk tops and work stations provided there is an overhang to allow room for the clamping mechanism.