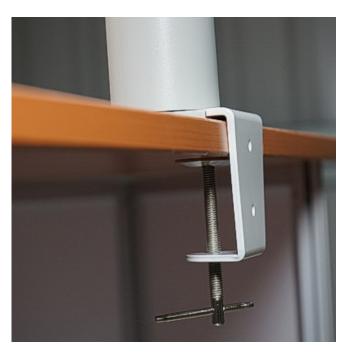

### Desk mounted poster flip display with edge clamp

Fully adjustable desk display with pivot pockets secures to the edge of a table or work bench with a secure and elegant metal clamp.

The flip browser arm can then be pulled out or retracted at will to display the ten A<sub>4</sub> size pockets conveniently – a real space saver for up to 20 pages of information.

- The well balanced arm positions the pivoting poster display at the perfect reading angle then simply push it away or revolve it to display to the person opposite.
- Multi colour frames for easy identification of important information, each equipped with clear plastic cover sleeve to take two sheets of paper back to back.
- Simple assembly instructions are included.
- Clamp-on adjustable stand will attach to most desk tops and work stations provided there is an overhang to allow room for the clamping mechanism.