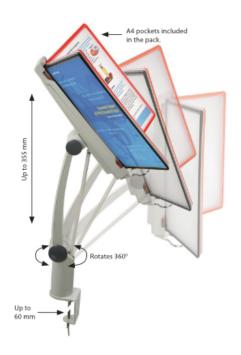

| Product  | Product                                  | External  | Poster                            |
|----------|------------------------------------------|-----------|-----------------------------------|
| Code     | Name                                     | Height(X) | Size                              |
| FB.10/TC | 10 x A4 Flip<br>browser +<br>Table Clamp | 625 mm    | (A <sub>4</sub> ) 210 X<br>297 mm |

Rotates 360°

**Product Dimensions** 

| Delivery and Returns   | <ul> <li>We offer a choice of delivery options tailored to the goods selected and your location, calculated for you automatically in the Checkout. When feasible, you will be offered options for Free, Economy or Next Day delivery.</li> <li>Any product returned by the purchaser must be unused and in its original packaging, which should be unmarked. If goods are received damaged or faulty we will take care of the problem.</li> <li>For detailed information about Delivery charges or Returns and refund policies, please click on the links below.</li> </ul> |
|------------------------|-----------------------------------------------------------------------------------------------------------------------------------------------------------------------------------------------------------------------------------------------------------------------------------------------------------------------------------------------------------------------------------------------------------------------------------------------------------------------------------------------------------------------------------------------------------------------------|
| Include in Google Feed | Yes                                                                                                                                                                                                                                                                                                                                                                                                                                                                                                                                                                         |
| Postable               | No                                                                                                                                                                                                                                                                                                                                                                                                                                                                                                                                                                          |
| Small parcel           | No                                                                                                                                                                                                                                                                                                                                                                                                                                                                                                                                                                          |
| Oversize               | No                                                                                                                                                                                                                                                                                                                                                                                                                                                                                                                                                                          |