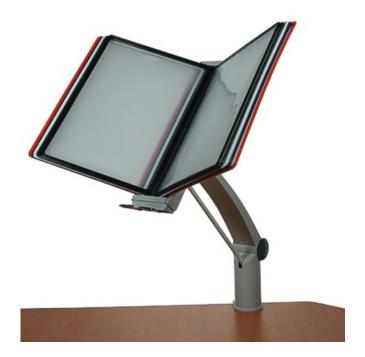

# Clamp on adjustable desk display

### Desk mounted poster flip display with edge clamp

Fully adjustable desk display with pivot pockets secures to the edge of a table or work bench with a secure and elegant metal clamp.

The flip browser arm can then be pulled out or retracted at will to display the ten A<sub>4</sub> size pockets conveniently – a real space saver for up to 20 pages of information.

- The well balanced arm positions the pivoting poster display at the perfect reading angle then simply push it away or revolve it to display to the person opposite.
- Multi colour frames for easy identification of important information, each equipped with clear plastic cover sleeve to take two sheets of paper back to back.
- Simple assembly instructions are included.
- Clamp-on adjustable stand will attach to most desk tops and work stations provided there is an overhang to allow room for the clamping mechanism.