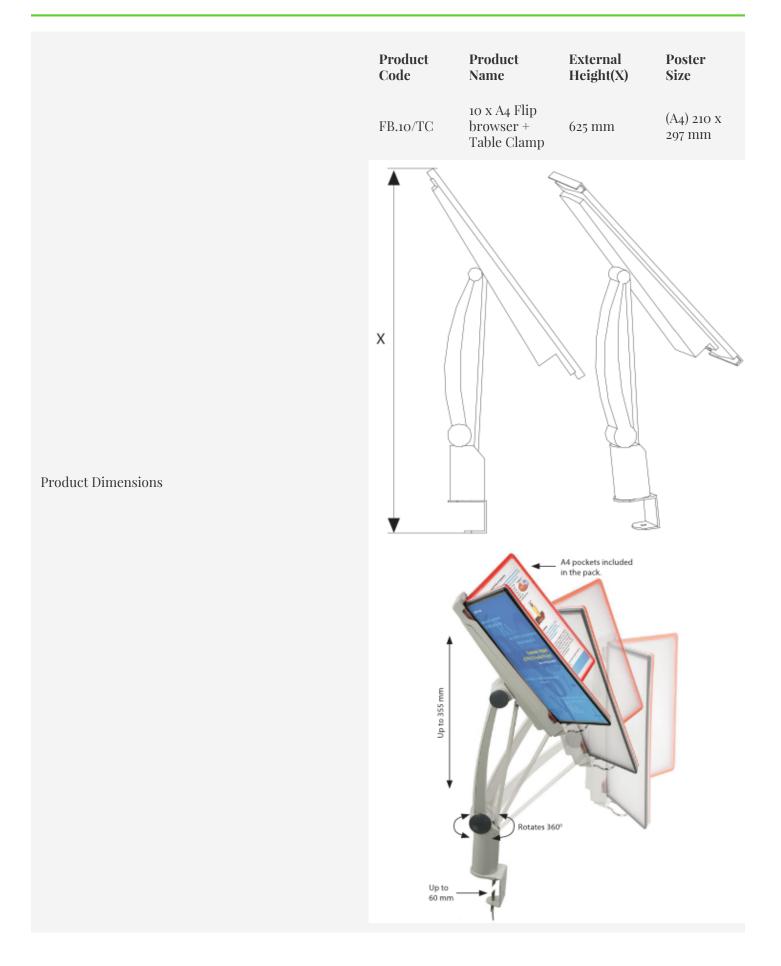

# Fully adjustable desk display with pivot pockets secures to the edge of a table or work bench with a secure and elegant metal clamp.

The flip browser arm can then be pulled out or retracted at will to display the ten A4 size pockets conveniently – a real space saver for up to 20 pages of information.

- The well balanced arm positions the pivoting poster display at the perfect reading angle then simply push it away or revolve it to display to the person opposite.
- Multi colour frames for easy identification of important information, each equipped with clear plastic cover sleeve to take two sheets of paper back to back.
- Simple assembly instructions are included.
- Clamp-on adjustable stand will attach to most desk tops and work stations provided there is an overhang to allow room for the clamping mechanism.