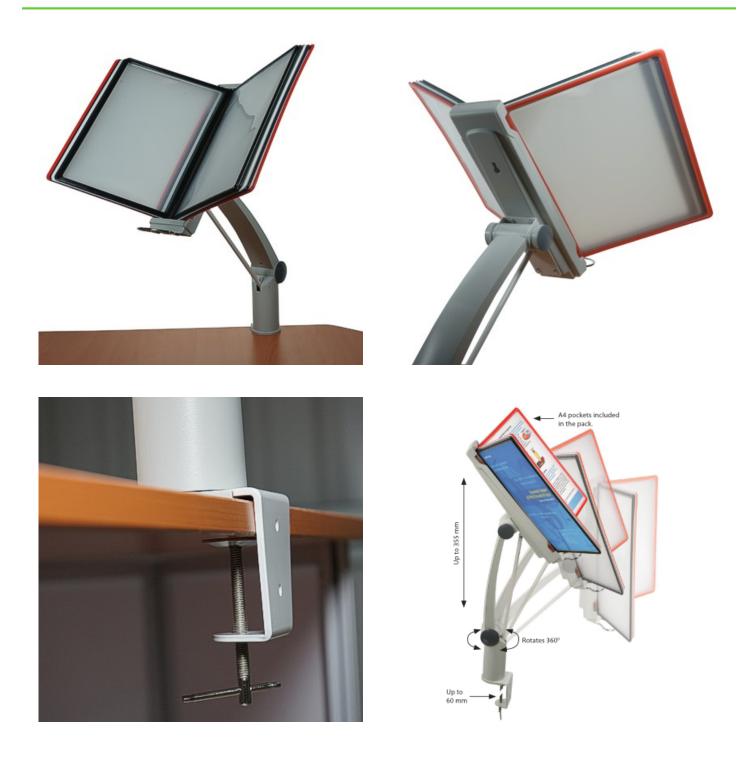

### **Short Description**

• 10 pocket clamp-on pivot flip display - A4

#### Desk mounted poster flip display with edge clamp

# Fully adjustable desk display with pivot pockets secures to the edge of a table or work bench with a secure and elegant metal clamp.

The flip browser arm can then be pulled out or retracted at will to display the ten A4 size pockets conveniently – a real space saver for up to 20 pages of information.

- The well balanced arm positions the pivoting poster display at the perfect reading angle then simply push it away or revolve it to display to the person opposite.
- Multi colour frames for easy identification of important information, each equipped with clear plastic cover sleeve to take two sheets of paper back to back.
- Simple assembly instructions are included.
- Clamp-on adjustable stand will attach to most desk tops and work stations provided there is an overhang to allow room for the clamping mechanism.