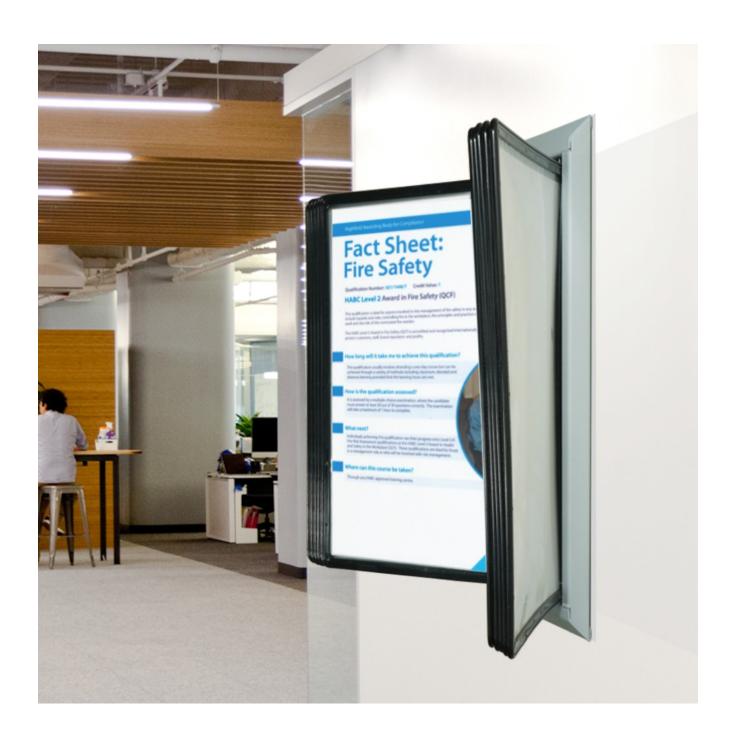

#### Wall mounted flip poster display with 10 pockets A4

This pivoting literature holder provides a handy wall mounted poster display system. It comprises 10 black A4 hinged poster frames pivoted from a sturdy wall fixed mounting plate.

- Wall flip display features durable plastic pockets and silver painted metal wall bracket supplied with screws and wall plugs.
- Once fixed to the wall the hinged poster pockets are flexed into place. They remain secure but can be removed or updated whenever required.
- Each black A4 frame has an integral clear plastic sleeve to protect your prints, flyers and instruction sheets. Twenty single pages or ten double-sided leaflets can be presented in this wall mount pivoting display.
- Hinged wall mounted poster displays are currently only stocked in A4 portrait.
- An alternative 5 frame version is available with A<sub>4</sub> or A<sub>3</sub> white poster pockets