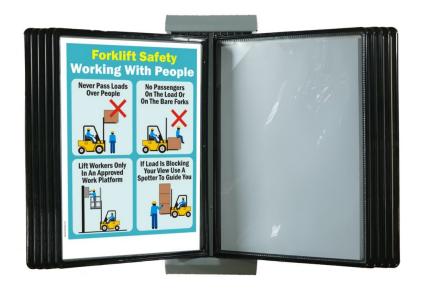

#### Wall mounted flip poster display with 10 pockets A4

This pivoting literature holder provides a handy wall mounted poster display system. It comprises 10 black A4 hinged poster frames pivoted from a sturdy wall fixed mounting plate.

- Wall flip display features durable plastic pockets and silver painted metal wall bracket supplied with screws and wall plugs.
- Once fixed to the wall the hinged poster pockets are flexed into place. They remain secure but can be removed or updated whenever required.
- Each black A4 frame has an integral clear plastic sleeve to protect your prints, flyers and instruction sheets. Twenty single pages or ten double-sided leaflets can be presented in this wall mount pivoting display.
- Hinged wall mounted poster displays are currently only stocked in A4 portrait.
- An alternative 5 frame version is available with A<sub>4</sub> or A<sub>3</sub> white poster pockets