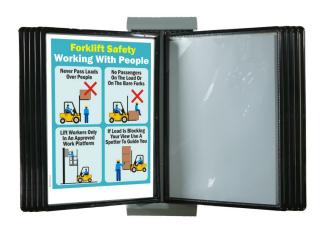

## Wall mounted flip poster display with 10 pockets A4

This pivoting literature holder provides a handy wall mounted poster display system. It comprises 10 black A4 hinged poster frames pivoted from a sturdy wall fixed mounting plate.

- Wall flip display features durable plastic pockets and silver painted metal wall bracket supplied with screws and wall plugs.
- Once fixed to the wall the hinged poster pockets are flexed into place. They remain secure but can be removed or updated whenever required.
- Each black A4 frame has an integral clear plastic sleeve to protect your prints, flyers and instruction sheets. Twenty single pages or ten double-sided leaflets can be presented in this wall mount pivoting display.
- Hinged wall mounted poster displays are currently only stocked in A4 portrait.
- An alternative 5 frame version is available with A<sub>4</sub> or A<sub>3</sub> white poster pockets