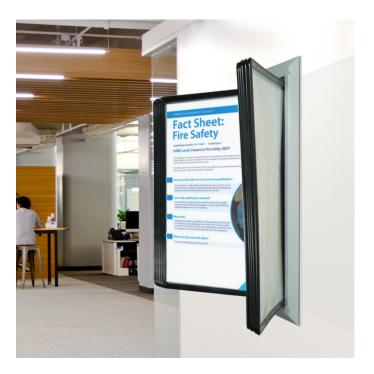

## Wall mounted flip poster display with 10 pockets A4

This pivoting literature holder provides a handy wall mounted poster display system. It comprises 10 black A4 hinged poster frames pivoted from a sturdy wall fixed mounting plate.

- Wall flip display features durable plastic pockets and silver painted metal wall bracket supplied with screws and wall plugs.
- Once fixed to the wall the hinged poster pockets are flexed into place. They remain secure but can be removed or updated whenever required.
- Each black A4 frame has an integral clear plastic sleeve to protect your prints, flyers and instruction sheets. Twenty single pages or ten double-sided leaflets can be presented in this wall mount pivoting display.
- Hinged wall mounted poster displays are currently only stocked in A4 portrait.
- An alternative 5 frame version is available with A<sub>4</sub> or A<sub>3</sub> white poster pockets