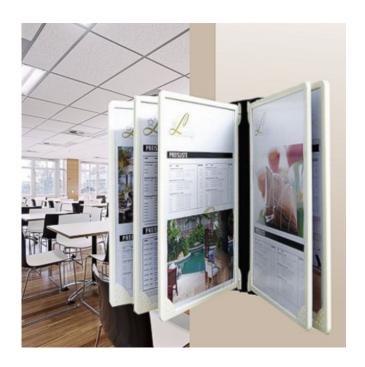

# Poster flip display wall-mounted

### Poster flip display - 5 A4 pockets

**Great value wallmounted poster flip display** comprising five hinged A<sub>4</sub> or A<sub>3</sub> poster holders with clip into a sturdy wall bracket. Use double-sided to display 10 A<sub>4</sub> pages of information in a single compact wallmounted flip poster display unit.

• Poster pockets can be supplied all one colour (white) or select a mixed set (A4 only) of assorted colours. All

- white looks more stylish while assorted frame colours are perfect for finding specific information fast e.g. safety data sheets in the red poster pocket.
- Each poster frame comes with a U-shaped clear plastic sleeve into which two sheets of standard A<sub>4</sub> or A<sub>3</sub> size paper can be slotted in back to back.
- Easy pivot action makes for easy display of multi-page menus, parts lists in manufacturing environments, telephone lists for large organisations and countless other uses.
- The wall mounted spine needs to be screwed to the wall. It is made from rigid high grade synthetic material. The hinged poster holder pockets are made from ABS, an engineering plastic moulded in various colours.
- A3 size wall mounted flip poster displays are available from stock.
  Unfortunately this system does not lend itself to displaying posters larger than A3.