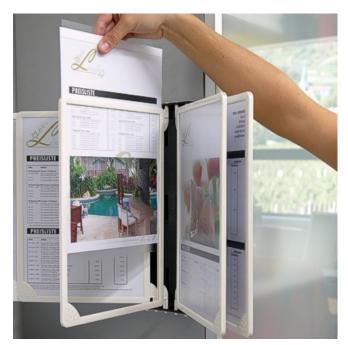

### Poster flip display - 5 A4 pockets

**Great value wallmounted poster flip display** comprising five hinged A<sub>4</sub> or A<sub>3</sub> poster holders with clip into a sturdy wall bracket. Use double-sided to display 10 A<sub>4</sub> pages of information in a single compact wallmounted flip poster display unit.

• Poster pockets can be supplied all one colour (white) or select a mixed set (A4 only) of assorted colours. All

- white looks more stylish while assorted frame colours are perfect for finding specific information fast e.g. safety data sheets in the red poster pocket.
- Each poster frame comes with a U-shaped clear plastic sleeve into which two sheets of standard A<sub>4</sub> or A<sub>3</sub> size paper can be slotted in back to back.
- Easy pivot action makes for easy display of multi-page menus, parts lists in manufacturing environments, telephone lists for large organisations and countless other uses.
- The wall mounted spine needs to be screwed to the wall. It is made from rigid high grade synthetic material. The hinged poster holder pockets are made from ABS, an engineering plastic moulded in various colours.
- A3 size wall mounted flip poster displays are available from stock.
  Unfortunately this system does not lend itself to displaying posters larger than A3.