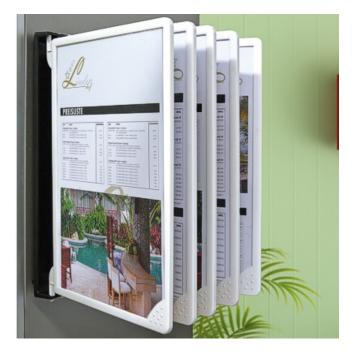

### Poster flip display - 5 A4 pockets

**Great value wallmounted poster flip display** comprising five hinged A<sub>4</sub> or A<sub>3</sub> poster holders with clip into a sturdy wall bracket. Use double-sided to display 10 A<sub>4</sub> pages of information in a single compact wallmounted flip poster display unit.

• Poster pockets can be supplied all one colour (white) or select a mixed set (A4 only) of assorted colours. All

- white looks more stylish while assorted frame colours are perfect for finding specific information fast e.g. safety data sheets in the red poster pocket.
- Each poster frame comes with a U-shaped clear plastic sleeve into which two sheets of standard A<sub>4</sub> or A<sub>3</sub> size paper can be slotted in back to back.
- Easy pivot action makes for easy display of multi-page menus, parts lists in manufacturing environments, telephone lists for large organisations and countless other uses.
- The wall mounted spine needs to be screwed to the wall. It is made from rigid high grade synthetic material. The hinged poster holder pockets are made from ABS, an engineering plastic moulded in various colours.
- A3 size wall mounted flip poster displays are available from stock.
  Unfortunately this system does not lend itself to displaying posters larger than A3.