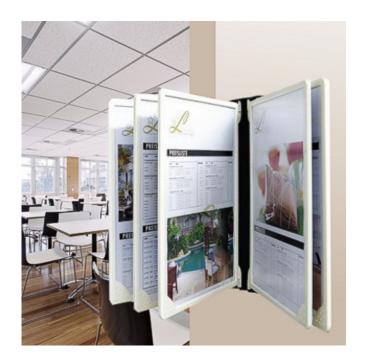

# Poster flip display wall-mounted

### Poster flip display - 5 A4 pockets

**Great value wallmounted poster flip display** comprising five hinged A<sub>4</sub> or A<sub>3</sub> poster holders with clip into a sturdy wall bracket. Use double-sided to display 10 A<sub>4</sub> pages of information in a single compact wallmounted flip poster display unit.

• Poster pockets can be supplied all one colour (white) or select a mixed set (A4 only) of assorted colours. All

- white looks more stylish while assorted frame colours are perfect for finding specific information fast e.g. safety data sheets in the red poster pocket.
- Each poster frame comes with a U-shaped clear plastic sleeve into which two sheets of standard A<sub>4</sub> or A<sub>3</sub> size paper can be slotted in back to back.
- Easy pivot action makes for easy display of multi-page menus, parts lists in manufacturing environments, telephone lists for large organisations and countless other uses.
- The wall mounted spine needs to be screwed to the wall. It is made from rigid high grade synthetic material. The hinged poster holder pockets are made from ABS, an engineering plastic moulded in various colours.
- A3 size wall mounted flip poster displays are available from stock.
  Unfortunately this system does not lend itself to displaying posters larger than A3.