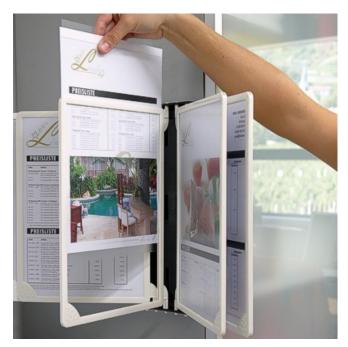

### Poster flip display - 5 A4 pockets

**Great value wallmounted poster flip display** comprising five hinged A<sub>4</sub> or A<sub>3</sub> poster holders with clip into a sturdy wall bracket. Use double-sided to display 10 A<sub>4</sub> pages of information in a single compact wallmounted flip poster display unit.

• Poster pockets can be supplied all one colour (white) or select a mixed set (A4 only) of assorted colours. All

- white looks more stylish while assorted frame colours are perfect for finding specific information fast e.g. safety data sheets in the red poster pocket.
- Each poster frame comes with a U-shaped clear plastic sleeve into which two sheets of standard A<sub>4</sub> or A<sub>3</sub> size paper can be slotted in back to back.
- Easy pivot action makes for easy display of multi-page menus, parts lists in manufacturing environments, telephone lists for large organisations and countless other uses.
- The wall mounted spine needs to be screwed to the wall. It is made from rigid high grade synthetic material. The hinged poster holder pockets are made from ABS, an engineering plastic moulded in various colours.
- A3 size wall mounted flip poster displays are available from stock.
  Unfortunately this system does not lend itself to displaying posters larger than A3.