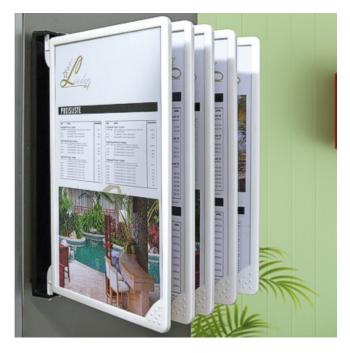

### Poster flip display - 5 A4 pockets

**Great value wallmounted poster flip display** comprising five hinged A<sub>4</sub> or A<sub>3</sub> poster holders with clip into a sturdy wall bracket. Use double-sided to display 10 A<sub>4</sub> pages of information in a single compact wallmounted flip poster display unit.

• Poster pockets can be supplied all one colour (white) or select a mixed set (A4 only) of assorted colours. All

- white looks more stylish while assorted frame colours are perfect for finding specific information fast e.g. safety data sheets in the red poster pocket.
- Each poster frame comes with a U-shaped clear plastic sleeve into which two sheets of standard A<sub>4</sub> or A<sub>3</sub> size paper can be slotted in back to back.
- Easy pivot action makes for easy display of multi-page menus, parts lists in manufacturing environments, telephone lists for large organisations and countless other uses.
- The wall mounted spine needs to be screwed to the wall. It is made from rigid high grade synthetic material. The hinged poster holder pockets are made from ABS, an engineering plastic moulded in various colours.
- A3 size wall mounted flip poster displays are available from stock.
  Unfortunately this system does not lend itself to displaying posters larger than A3.