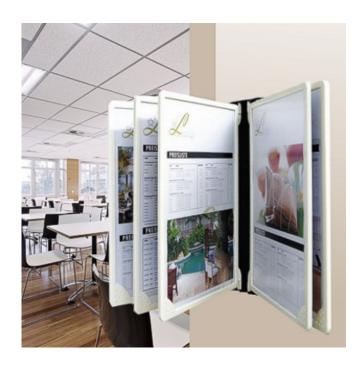

### Poster flip display - 5 A4 pockets

**Great value wallmounted poster flip display** comprising five hinged A<sub>4</sub> or A<sub>3</sub> poster holders with clip into a sturdy wall bracket. Use double-sided to display 10 A<sub>4</sub> pages of information in a single compact wallmounted flip poster display unit.

• Poster pockets can be supplied all one colour (white) or select a mixed set (A4 only) of assorted colours. All

- white looks more stylish while assorted frame colours are perfect for finding specific information fast e.g. safety data sheets in the red poster pocket.
- Each poster frame comes with a U-shaped clear plastic sleeve into which two sheets of standard A<sub>4</sub> or A<sub>3</sub> size paper can be slotted in back to back.
- Easy pivot action makes for easy display of multi-page menus, parts lists in manufacturing environments, telephone lists for large organisations and countless other uses.
- The wall mounted spine needs to be screwed to the wall. It is made from rigid high grade synthetic material. The hinged poster holder pockets are made from ABS, an engineering plastic moulded in various colours.
- A3 size wall mounted flip poster displays are available from stock.
  Unfortunately this system does not lend itself to displaying posters larger than A3.