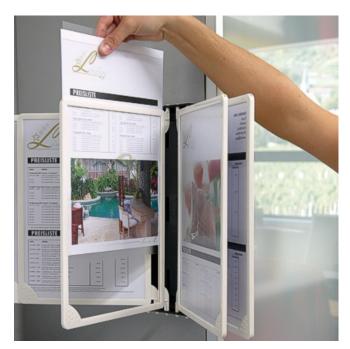

• Poster pockets can be supplied all one colour (white) or select a mixed set (A4 only) of assorted colours. All

- white looks more stylish while assorted frame colours are perfect for finding specific information fast e.g. safety data sheets in the red poster pocket.
- Each poster frame comes with a U-shaped clear plastic sleeve into which two sheets of standard A<sub>4</sub> or A<sub>3</sub> size paper can be slotted in back to back.
- Easy pivot action makes for easy display of multi-page menus, parts lists in manufacturing environments, telephone lists for large organisations and countless other uses.
- The wall mounted spine needs to be screwed to the wall. It is made from rigid high grade synthetic material. The hinged poster holder pockets are made from ABS, an engineering plastic moulded in various colours.
- A3 size wall mounted flip poster displays are available from stock.
  Unfortunately this system does not lend itself to displaying posters larger than A3.