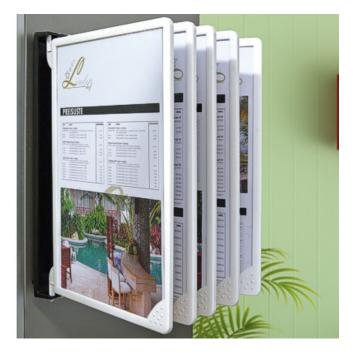

### Poster flip display - 5 A4 pockets

**Great value wallmounted poster flip display** comprising five hinged A<sub>4</sub> or A<sub>3</sub> poster holders with clip into a sturdy wall bracket. Use double-sided to display 10 A<sub>4</sub> pages of information in a single compact wallmounted flip poster display unit.

• Poster pockets can be supplied all one colour (white) or select a mixed set (A4 only) of assorted colours. All

- white looks more stylish while assorted frame colours are perfect for finding specific information fast e.g. safety data sheets in the red poster pocket.
- Each poster frame comes with a U-shaped clear plastic sleeve into which two sheets of standard A<sub>4</sub> or A<sub>3</sub> size paper can be slotted in back to back.
- Easy pivot action makes for easy display of multi-page menus, parts lists in manufacturing environments, telephone lists for large organisations and countless other uses.
- The wall mounted spine needs to be screwed to the wall. It is made from rigid high grade synthetic material. The hinged poster holder pockets are made from ABS, an engineering plastic moulded in various colours.
- A3 size wall mounted flip poster displays are available from stock.
   Unfortunately this system does not lend itself to displaying posters larger than A3.