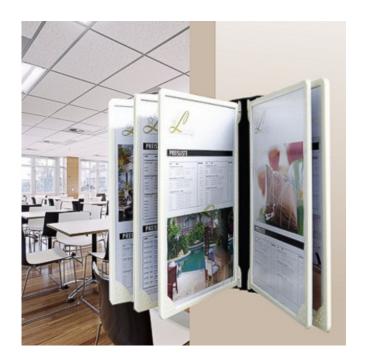

### Poster flip display - 5 A4 pockets

**Great value wallmounted poster flip display** comprising five hinged A<sub>4</sub> or A<sub>3</sub> poster holders with clip into a sturdy wall bracket. Use double-sided to display 10 A<sub>4</sub> pages of information in a single compact wallmounted flip poster display unit.

• Poster pockets can be supplied all one colour (white) or select a mixed set (A4 only) of assorted colours. All

- white looks more stylish while assorted frame colours are perfect for finding specific information fast e.g. safety data sheets in the red poster pocket.
- Each poster frame comes with a U-shaped clear plastic sleeve into which two sheets of standard A<sub>4</sub> or A<sub>3</sub> size paper can be slotted in back to back.
- Easy pivot action makes for easy display of multi-page menus, parts lists in manufacturing environments, telephone lists for large organisations and countless other uses.
- The wall mounted spine needs to be screwed to the wall. It is made from rigid high grade synthetic material. The hinged poster holder pockets are made from ABS, an engineering plastic moulded in various colours.
- A3 size wall mounted flip poster displays are available from stock.
   Unfortunately this system does not lend itself to displaying posters larger than A3.