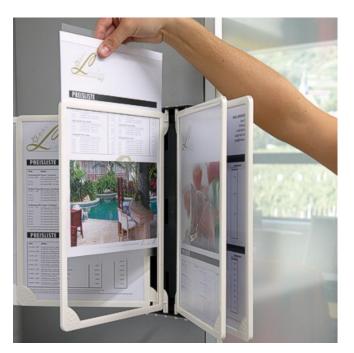

### Poster flip display - 5 A4 pockets

**Great value wallmounted poster flip display** comprising five hinged A<sub>4</sub> or A<sub>3</sub> poster holders with clip into a sturdy wall bracket. Use double-sided to display 10 A<sub>4</sub> pages of information in a single compact wallmounted flip poster display unit.

• Poster pockets can be supplied all one colour (white) or select a mixed set (A4 only) of assorted colours. All

- white looks more stylish while assorted frame colours are perfect for finding specific information fast e.g. safety data sheets in the red poster pocket.
- Each poster frame comes with a U-shaped clear plastic sleeve into which two sheets of standard A<sub>4</sub> or A<sub>3</sub> size paper can be slotted in back to back.
- Easy pivot action makes for easy display of multi-page menus, parts lists in manufacturing environments, telephone lists for large organisations and countless other uses.
- The wall mounted spine needs to be screwed to the wall. It is made from rigid high grade synthetic material. The hinged poster holder pockets are made from ABS, an engineering plastic moulded in various colours.
- A3 size wall mounted flip poster displays are available from stock.
   Unfortunately this system does not lend itself to displaying posters larger than A3.