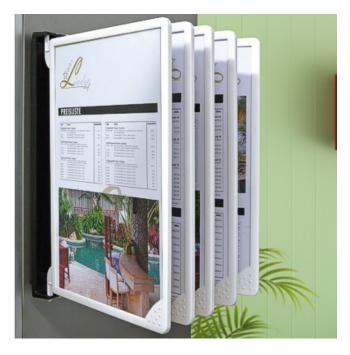

### Poster flip display - 5 A4 pockets

**Great value wallmounted poster flip display** comprising five hinged A<sub>4</sub> or A<sub>3</sub> poster holders with clip into a sturdy wall bracket. Use double-sided to display 10 A<sub>4</sub> pages of information in a single compact wallmounted flip poster display unit.

• Poster pockets can be supplied all one colour (white) or select a mixed set (A4 only) of assorted colours. All

- white looks more stylish while assorted frame colours are perfect for finding specific information fast e.g. safety data sheets in the red poster pocket.
- Each poster frame comes with a U-shaped clear plastic sleeve into which two sheets of standard A<sub>4</sub> or A<sub>3</sub> size paper can be slotted in back to back.
- Easy pivot action makes for easy display of multi-page menus, parts lists in manufacturing environments, telephone lists for large organisations and countless other uses.
- The wall mounted spine needs to be screwed to the wall. It is made from rigid high grade synthetic material. The hinged poster holder pockets are made from ABS, an engineering plastic moulded in various colours.
- A3 size wall mounted flip poster displays are available from stock.
  Unfortunately this system does not lend itself to displaying posters larger than A3.