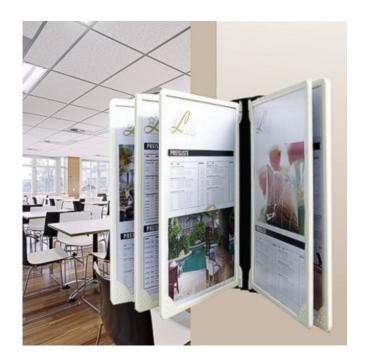

# Poster flip display wall-mounted

### Poster flip display - 5 A4 pockets

**Great value wallmounted poster flip display** comprising five hinged A<sub>4</sub> or A<sub>3</sub> poster holders with clip into a sturdy wall bracket. Use double-sided to display 10 A<sub>4</sub> pages of information in a single compact wallmounted flip poster display unit.

• Poster pockets can be supplied all one colour (white) or select a mixed set (A4 only) of assorted colours. All

- white looks more stylish while assorted frame colours are perfect for finding specific information fast e.g. safety data sheets in the red poster pocket.
- Each poster frame comes with a U-shaped clear plastic sleeve into which two sheets of standard A<sub>4</sub> or A<sub>3</sub> size paper can be slotted in back to back.
- Easy pivot action makes for easy display of multi-page menus, parts lists in manufacturing environments, telephone lists for large organisations and countless other uses.
- The wall mounted spine needs to be screwed to the wall. It is made from rigid high grade synthetic material. The hinged poster holder pockets are made from ABS, an engineering plastic moulded in various colours.
- A3 size wall mounted flip poster displays are available from stock.
  Unfortunately this system does not lend itself to displaying posters larger than A3.