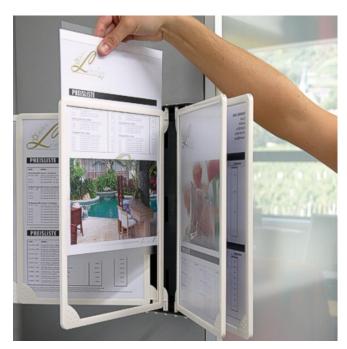

### Poster flip display - 5 A4 pockets

**Great value wallmounted poster flip display** comprising five hinged A<sub>4</sub> or A<sub>3</sub> poster holders with clip into a sturdy wall bracket. Use double-sided to display 10 A<sub>4</sub> pages of information in a single compact wallmounted flip poster display unit.

• Poster pockets can be supplied all one colour (white) or select a mixed set (A4 only) of assorted colours. All

- white looks more stylish while assorted frame colours are perfect for finding specific information fast e.g. safety data sheets in the red poster pocket.
- Each poster frame comes with a U-shaped clear plastic sleeve into which two sheets of standard A<sub>4</sub> or A<sub>3</sub> size paper can be slotted in back to back.
- Easy pivot action makes for easy display of multi-page menus, parts lists in manufacturing environments, telephone lists for large organisations and countless other uses.
- The wall mounted spine needs to be screwed to the wall. It is made from rigid high grade synthetic material. The hinged poster holder pockets are made from ABS, an engineering plastic moulded in various colours.
- A3 size wall mounted flip poster displays are available from stock.
  Unfortunately this system does not lend itself to displaying posters larger than A3.