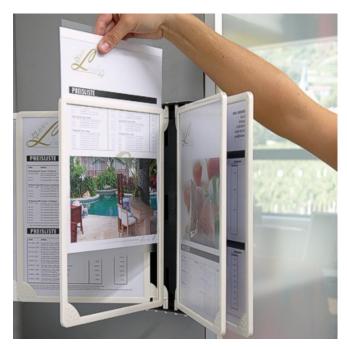

### Poster flip display - 5 A4 pockets

**Great value wallmounted poster flip display** comprising five hinged A<sub>4</sub> or A<sub>3</sub> poster holders with clip into a sturdy wall bracket. Use double-sided to display 10 A<sub>4</sub> pages of information in a single compact wallmounted flip poster display unit.

• Poster pockets can be supplied all one colour (white) or select a mixed set (A4 only) of assorted colours. All

- white looks more stylish while assorted frame colours are perfect for finding specific information fast e.g. safety data sheets in the red poster pocket.
- Each poster frame comes with a U-shaped clear plastic sleeve into which two sheets of standard A<sub>4</sub> or A<sub>3</sub> size paper can be slotted in back to back.
- Easy pivot action makes for easy display of multi-page menus, parts lists in manufacturing environments, telephone lists for large organisations and countless other uses.
- The wall mounted spine needs to be screwed to the wall. It is made from rigid high grade synthetic material. The hinged poster holder pockets are made from ABS, an engineering plastic moulded in various colours.
- A3 size wall mounted flip poster displays are available from stock.
   Unfortunately this system does not lend itself to displaying posters larger than A3.