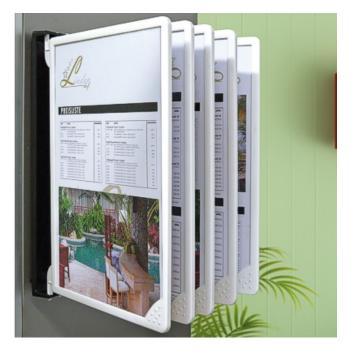

### Poster flip display - 5 A4 pockets

**Great value wallmounted poster flip display** comprising five hinged A<sub>4</sub> or A<sub>3</sub> poster holders with clip into a sturdy wall bracket. Use double-sided to display 10 A<sub>4</sub> pages of information in a single compact wallmounted flip poster display unit.

• Poster pockets can be supplied all one colour (white) or select a mixed set (A4 only) of assorted colours. All

- white looks more stylish while assorted frame colours are perfect for finding specific information fast e.g. safety data sheets in the red poster pocket.
- Each poster frame comes with a U-shaped clear plastic sleeve into which two sheets of standard A<sub>4</sub> or A<sub>3</sub> size paper can be slotted in back to back.
- Easy pivot action makes for easy display of multi-page menus, parts lists in manufacturing environments, telephone lists for large organisations and countless other uses.
- The wall mounted spine needs to be screwed to the wall. It is made from rigid high grade synthetic material. The hinged poster holder pockets are made from ABS, an engineering plastic moulded in various colours.
- A3 size wall mounted flip poster displays are available from stock.
   Unfortunately this system does not lend itself to displaying posters larger than A3.