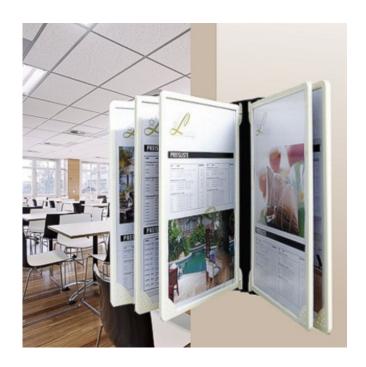

### Poster flip display - 5 A4 pockets

**Great value wallmounted poster flip display** comprising five hinged A<sub>4</sub> or A<sub>3</sub> poster holders with clip into a sturdy wall bracket. Use double-sided to display 10 A<sub>4</sub> pages of information in a single compact wallmounted flip poster display unit.

• Poster pockets can be supplied all one colour (white) or select a mixed set (A4 only) of assorted colours. All

- white looks more stylish while assorted frame colours are perfect for finding specific information fast e.g. safety data sheets in the red poster pocket.
- Each poster frame comes with a U-shaped clear plastic sleeve into which two sheets of standard A<sub>4</sub> or A<sub>3</sub> size paper can be slotted in back to back.
- Easy pivot action makes for easy display of multi-page menus, parts lists in manufacturing environments, telephone lists for large organisations and countless other uses.
- The wall mounted spine needs to be screwed to the wall. It is made from rigid high grade synthetic material. The hinged poster holder pockets are made from ABS, an engineering plastic moulded in various colours.
- A3 size wall mounted flip poster displays are available from stock.
   Unfortunately this system does not lend itself to displaying posters larger than A3.