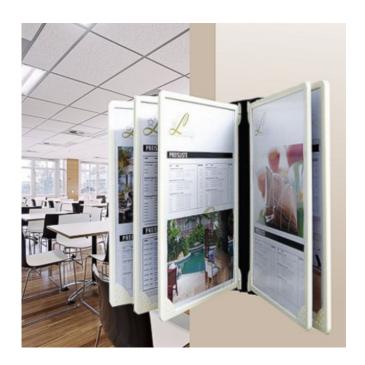

# Poster flip display wall-mounted

### Poster flip display - 5 A4 pockets

**Great value wallmounted poster flip display** comprising five hinged A<sub>4</sub> or A<sub>3</sub> poster holders with clip into a sturdy wall bracket. Use double-sided to display 10 A<sub>4</sub> pages of information in a single compact wallmounted flip poster display unit.

• Poster pockets can be supplied all one colour (white) or select a mixed set (A4 only) of assorted colours. All

- white looks more stylish while assorted frame colours are perfect for finding specific information fast e.g. safety data sheets in the red poster pocket.
- Each poster frame comes with a U-shaped clear plastic sleeve into which two sheets of standard A<sub>4</sub> or A<sub>3</sub> size paper can be slotted in back to back.
- Easy pivot action makes for easy display of multi-page menus, parts lists in manufacturing environments, telephone lists for large organisations and countless other uses.
- The wall mounted spine needs to be screwed to the wall. It is made from rigid high grade synthetic material. The hinged poster holder pockets are made from ABS, an engineering plastic moulded in various colours.
- A3 size wall mounted flip poster displays are available from stock.
  Unfortunately this system does not lend itself to displaying posters larger than A3.