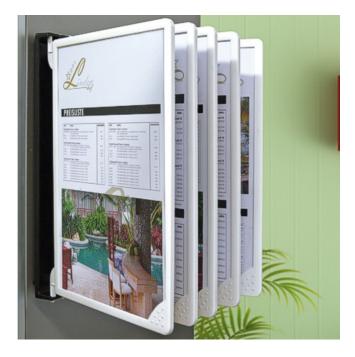

### Poster flip display - 5 A4 pockets

**Great value wallmounted poster flip display** comprising five hinged A<sub>4</sub> or A<sub>3</sub> poster holders with clip into a sturdy wall bracket. Use double-sided to display 10 A<sub>4</sub> pages of information in a single compact wallmounted flip poster display unit.

• Poster pockets can be supplied all one colour (white) or select a mixed set (A4 only) of assorted colours. All

- white looks more stylish while assorted frame colours are perfect for finding specific information fast e.g. safety data sheets in the red poster pocket.
- Each poster frame comes with a U-shaped clear plastic sleeve into which two sheets of standard A<sub>4</sub> or A<sub>3</sub> size paper can be slotted in back to back.
- Easy pivot action makes for easy display of multi-page menus, parts lists in manufacturing environments, telephone lists for large organisations and countless other uses.
- The wall mounted spine needs to be screwed to the wall. It is made from rigid high grade synthetic material. The hinged poster holder pockets are made from ABS, an engineering plastic moulded in various colours.
- A3 size wall mounted flip poster displays are available from stock.
  Unfortunately this system does not lend itself to displaying posters larger than A3.