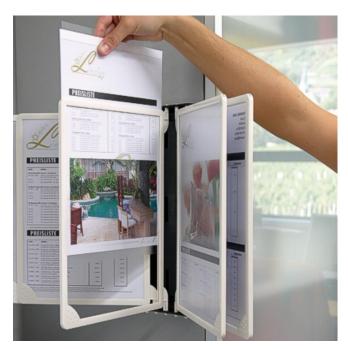

### Poster flip display - 5 A4 pockets

**Great value wallmounted poster flip display** comprising five hinged A<sub>4</sub> or A<sub>3</sub> poster holders with clip into a sturdy wall bracket. Use double-sided to display 10 A<sub>4</sub> pages of information in a single compact wallmounted flip poster display unit.

• Poster pockets can be supplied all one colour (white) or select a mixed set (A4 only) of assorted colours. All

- white looks more stylish while assorted frame colours are perfect for finding specific information fast e.g. safety data sheets in the red poster pocket.
- Each poster frame comes with a U-shaped clear plastic sleeve into which two sheets of standard A<sub>4</sub> or A<sub>3</sub> size paper can be slotted in back to back.
- Easy pivot action makes for easy display of multi-page menus, parts lists in manufacturing environments, telephone lists for large organisations and countless other uses.
- The wall mounted spine needs to be screwed to the wall. It is made from rigid high grade synthetic material. The hinged poster holder pockets are made from ABS, an engineering plastic moulded in various colours.
- A3 size wall mounted flip poster displays are available from stock.
  Unfortunately this system does not lend itself to displaying posters larger than A3.