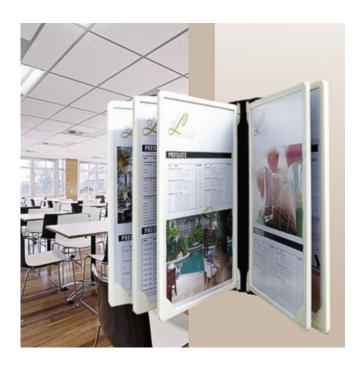

### Poster flip display - 5 A4 pockets

**Great value wallmounted poster flip display** comprising five hinged A<sub>4</sub> or A<sub>3</sub> poster holders with clip into a sturdy wall bracket. Use double-sided to display 10 A<sub>4</sub> pages of information in a single compact wallmounted flip poster display unit.

• Poster pockets can be supplied all one colour (white) or select a mixed set (A4 only) of assorted colours. All

- white looks more stylish while assorted frame colours are perfect for finding specific information fast e.g. safety data sheets in the red poster pocket.
- Each poster frame comes with a U-shaped clear plastic sleeve into which two sheets of standard A<sub>4</sub> or A<sub>3</sub> size paper can be slotted in back to back.
- Easy pivot action makes for easy display of multi-page menus, parts lists in manufacturing environments, telephone lists for large organisations and countless other uses.
- The wall mounted spine needs to be screwed to the wall. It is made from rigid high grade synthetic material. The hinged poster holder pockets are made from ABS, an engineering plastic moulded in various colours.
- A3 size wall mounted flip poster displays are available from stock.
  Unfortunately this system does not lend itself to displaying posters larger than A3.