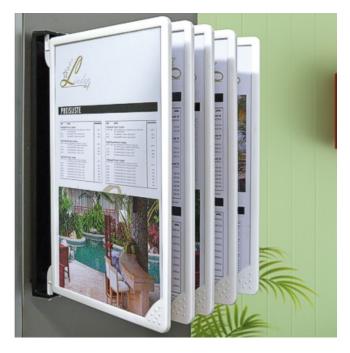

• Poster pockets can be supplied all one colour (white) or select a mixed set (A4 only) of assorted colours. All

- white looks more stylish while assorted frame colours are perfect for finding specific information fast e.g. safety data sheets in the red poster pocket.
- Each poster frame comes with a U-shaped clear plastic sleeve into which two sheets of standard A<sub>4</sub> or A<sub>3</sub> size paper can be slotted in back to back.
- Easy pivot action makes for easy display of multi-page menus, parts lists in manufacturing environments, telephone lists for large organisations and countless other uses.
- The wall mounted spine needs to be screwed to the wall. It is made from rigid high grade synthetic material. The hinged poster holder pockets are made from ABS, an engineering plastic moulded in various colours.
- A3 size wall mounted flip poster displays are available from stock.
  Unfortunately this system does not lend itself to displaying posters larger than A3.