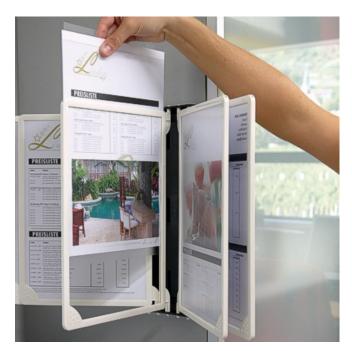

• Poster pockets can be supplied all one colour (white) or select a mixed set (A4 only) of assorted colours. All

- white looks more stylish while assorted frame colours are perfect for finding specific information fast e.g. safety data sheets in the red poster pocket.
- Each poster frame comes with a U-shaped clear plastic sleeve into which two sheets of standard A<sub>4</sub> or A<sub>3</sub> size paper can be slotted in back to back.
- Easy pivot action makes for easy display of multi-page menus, parts lists in manufacturing environments, telephone lists for large organisations and countless other uses.
- The wall mounted spine needs to be screwed to the wall. It is made from rigid high grade synthetic material. The hinged poster holder pockets are made from ABS, an engineering plastic moulded in various colours.
- A3 size wall mounted flip poster displays are available from stock.
  Unfortunately this system does not lend itself to displaying posters larger than A3.