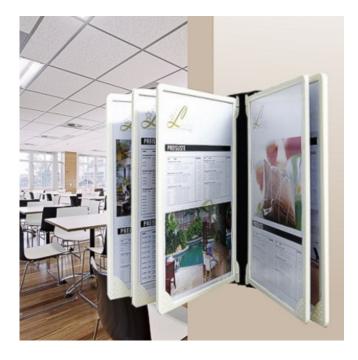

#### Poster flip display - 5 A4 pockets

**Great value wallmounted poster flip display** comprising five hinged A4 or A3 poster holders with clip into a sturdy wall bracket. Use double-sided to display 10 A4 pages of information in a single compact wallmounted flip poster display unit.

- Each poster frame comes with a U-shaped clear plastic sleeve into which two sheets of standard A4 or A3 size paper can be slotted in back to back.
- Easy pivot action makes for easy display of multi-page menus, parts lists in manufacturing environments, telephone lists for large organisations and countless other uses.
- The wall mounted spine needs to be screwed to the wall. It is made from rigid high grade synthetic material. The hinged poster holder pockets are made from ABS, an engineering plastic moulded in various colours.
- A3 size wall mounted flip poster displays are available from stock. Unfortunately this system does not lend itself to displaying posters larger than A3.