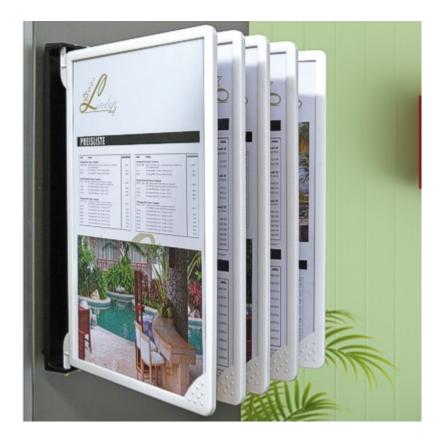

#### Poster flip display - 5 A4 pockets

**Great value wallmounted poster flip display** comprising five hinged A4 or A3 poster holders with clip into a sturdy wall bracket. Use double-sided to display 10 A4 pages of information in a single compact wallmounted flip poster display unit.

- Poster pockets can be supplied all one colour (white) or select a mixed set (A4 only) of assorted colours. All white looks more stylish while assorted frame colours are perfect for finding specific information fast e.g. safety data sheets in the red poster pocket.
- Each poster frame comes with a U-shaped clear plastic sleeve into which two sheets of standard A4 or A3 size paper can be slotted in back to back.
- Easy pivot action makes for easy display of multi-page menus, parts lists in manufacturing environments, telephone lists for large organisations and countless other uses.
- The wall mounted spine needs to be screwed to the wall. It is made from rigid high grade synthetic material. The hinged poster holder pockets are made from ABS, an engineering plastic moulded in various colours.
- A3 size wall mounted flip poster displays are available from stock. Unfortunately this system does not lend itself to displaying posters larger than A3.