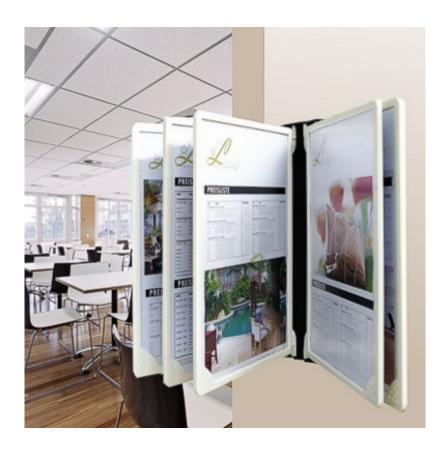

#### Poster flip display - 5 A4 pockets

**Great value wallmounted poster flip display** comprising five hinged A4 or A3 poster holders with clip into a sturdy wall bracket. Use double-sided to display 10 A4 pages of information in a single compact wallmounted flip poster display unit.

- Poster pockets can be supplied all one colour (white) or select a mixed set (A4 only) of assorted colours. All white looks more stylish while assorted frame colours are perfect for finding specific information fast e.g. safety data sheets in the red poster pocket.
- Each poster frame comes with a U-shaped clear plastic sleeve into which two sheets of standard A4 or A3 size paper can be slotted in back to back.
- Easy pivot action makes for easy display of multi-page menus, parts lists in manufacturing environments, telephone lists for large organisations and countless other uses.
- The wall mounted spine needs to be screwed to the wall. It is made from rigid high grade synthetic material. The hinged poster holder pockets are made from ABS, an engineering plastic moulded in various colours.
- A3 size wall mounted flip poster displays are available from stock. Unfortunately this system does not lend itself to displaying posters larger than A3.