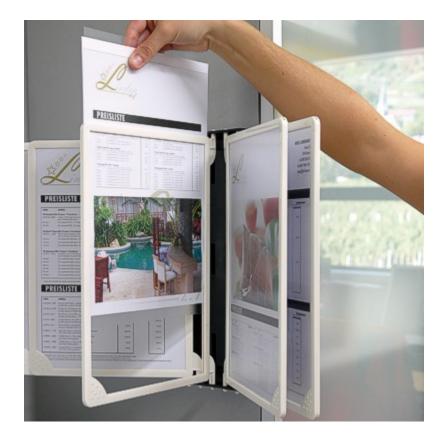

- Poster pockets can be supplied all one colour (white) or select a mixed set (A4 only) of assorted colours. All white looks more stylish while assorted frame colours are perfect for finding specific information fast e.g. safety data sheets in the red poster pocket.
- Each poster frame comes with a U-shaped clear plastic sleeve into which two sheets of standard A4 or A3 size paper can be slotted in back to back.
- Easy pivot action makes for easy display of multi-page menus, parts lists in manufacturing environments, telephone lists for large organisations and countless other uses.
- The wall mounted spine needs to be screwed to the wall. It is made from rigid high grade synthetic material. The hinged poster holder pockets are made from ABS, an engineering plastic moulded in various colours.
- A3 size wall mounted flip poster displays are available from stock. Unfortunately this system does not lend itself to displaying posters larger than A3.