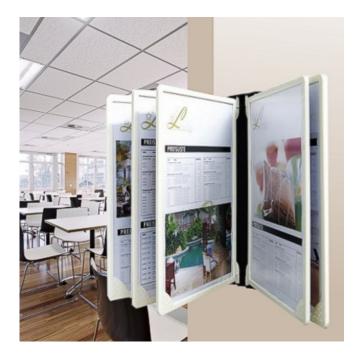

#### Poster flip display - 5 A4 pockets

**Great value wallmounted poster flip display** comprising five hinged A4 or A3 poster holders with clip into a sturdy wall bracket. Use double-sided to display 10 A4 pages of information in a single compact wallmounted flip poster display unit.

- Each poster frame comes with a U-shaped clear plastic sleeve into which two sheets of standard A4 or A3 size paper can be slotted in back to back.
- Easy pivot action makes for easy display of multi-page menus, parts lists in manufacturing environments, telephone lists for large organisations and countless other uses.
- The wall mounted spine needs to be screwed to the wall. It is made from rigid high grade synthetic material. The hinged poster holder pockets are made from ABS, an engineering plastic moulded in various colours.
- A3 size wall mounted flip poster displays are available from stock. Unfortunately this system does not lend itself to displaying posters larger than A3.