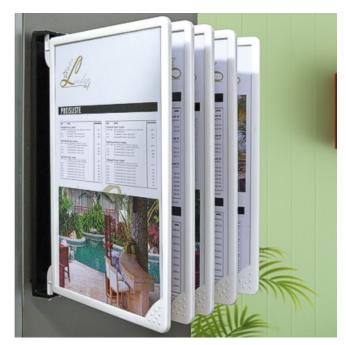

• Poster pockets can be supplied all one colour (white) or select a mixed set (A4 only) of assorted colours. All

white looks more stylish while assorted frame colours are perfect for finding specific information fast – e.g. safety data sheets in the red poster pocket.