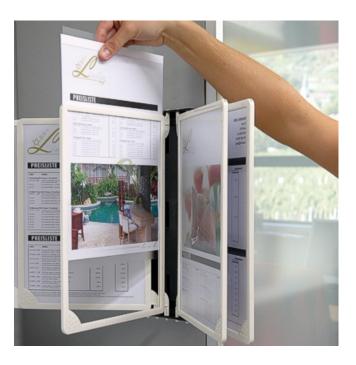

- Each poster frame comes with a U-shaped clear plastic sleeve into which two sheets of standard A4 or A3 size paper can be slotted in back to back.
- Easy pivot action makes for easy display of multi-page menus, parts lists in manufacturing environments, telephone lists for large organisations and countless other uses.
- The wall mounted spine needs to be screwed to the wall. It is made from rigid high grade synthetic material. The hinged poster holder pockets are made from ABS, an engineering plastic moulded in various colours.
- A3 size wall mounted flip poster displays are available from stock. Unfortunately this system does not lend itself to displaying posters larger than A3.