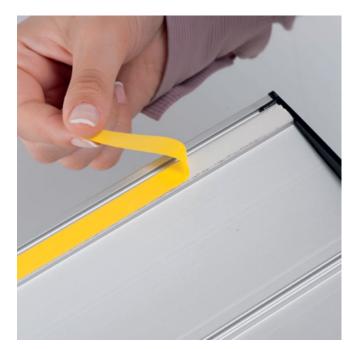

- Modular directory system so different height slats of the same width can be combined as required. Two starter sets are available with either a 100mm (4") or 75mm (3") high header plus 3 no. 50mm (2") high lower bars.
- Can be used with printed sign inserts or flexible sign substrates (up to 1mm thick). Supplied with suction tool to aid removal of plastic protector.
- Slats are supplied with adhesive tape pre-applied to back of sign for mounting directly to the wall.
- Curved silver aluminium slat with clear plastic (PETG) print protector order slats in sets of 4 or individually.

Include in Google Feed

Postable

Small parcel

| More Information     | All curved aluminium signs in this range are supplied with black plastic end caps and come with a suction tool to make it easy to remove the plastic cover sheet.  Multiple sign slats can be butted together or spaced slightly apart so the overall height of the finished directory sign will vary accordingly.                                                                                                                                                                                                                                                          |
|----------------------|-----------------------------------------------------------------------------------------------------------------------------------------------------------------------------------------------------------------------------------------------------------------------------------------------------------------------------------------------------------------------------------------------------------------------------------------------------------------------------------------------------------------------------------------------------------------------------|
|                      | <b>Dimensions for Wall Directory Signs</b> The table below defines the size of print you require, indicating copy size which denotes how much of the print will be visible once inserted into the slat.                                                                                                                                                                                                                                                                                                                                                                     |
|                      | Well Directors Circus Well Manusch                                                                                                                                                                                                                                                                                                                                                                                                                                                                                                                                          |
|                      | Model External (x-v) Poster Copy                                                                                                                                                                                                                                                                                                                                                                                                                                                                                                                                            |
|                      | Model         External (x-y)         Poster         Copy           WDS.100.250         120 x 256 mm         105 x 250 mm         99 x 244 mr                                                                                                                                                                                                                                                                                                                                                                                                                                |
|                      | WDS.75.250 90 x 256 mm 74 x 250 mm 68 x 250 mr                                                                                                                                                                                                                                                                                                                                                                                                                                                                                                                              |
|                      | WDS.50.250   68 x 256 mm   52 x 250 mm   46 x 250 mr                                                                                                                                                                                                                                                                                                                                                                                                                                                                                                                        |
| Product Dimensions   | Double Sided Tape  Poster PET  Pouble Sided Tape  Pouble Sided Tape  All curved aluminium signs in this range are supplied with blat plastic end caps and come with a suction tool to make it easy to remove the plastic cover sheet.                                                                                                                                                                                                                                                                                                                                       |
| Delivery and Returns | <ul> <li>We offer a choice of delivery options tailored to the goods selected and your location, calculated for you automatically in the Checkout. When feasible, you will be offered options for Free, Economy or Next Day delivery.</li> <li>Any product returned by the purchaser must be unused and in its original packaging, which should be unmarked. If goods are received damaged or faulty we will take care of the problem.</li> <li>For detailed information about Delivery charges or Returns and refund policies, please click on the links below.</li> </ul> |