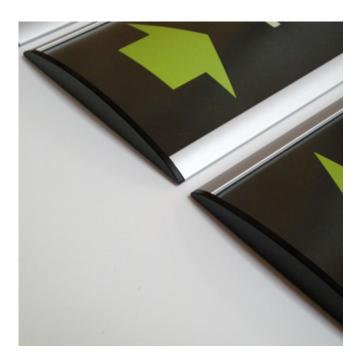

- Modular directory system so different height slats of the same width can be combined as required. Two starter sets are available with either a 100mm (4") or 75mm (3") high header plus 3 no. 50mm (2") high lower bars.
- Can be used with printed sign inserts or flexible sign substrates (up to 1mm thick). Supplied with suction tool to aid removal of plastic protector.
- Slats are supplied with adhesive tape pre-applied to back of sign for mounting directly to the wall.
- Curved silver aluminium slat with clear plastic (PETG) print protector order slats in sets of 4 or individually.

Include in Google Feed

Postable

Small parcel

| More Information     | All curved aluminium signs in this range are supplied with black plastic end caps and come with a suction tool to make it easy to remove the plastic cover sheet.  Multiple sign slats can be butted together or spaced slightly apart so the overall height of the finished directory sign will vary accordingly.                                                                                                                                                                                                                                                          |
|----------------------|-----------------------------------------------------------------------------------------------------------------------------------------------------------------------------------------------------------------------------------------------------------------------------------------------------------------------------------------------------------------------------------------------------------------------------------------------------------------------------------------------------------------------------------------------------------------------------|
|                      | <b>Dimensions for Wall Directory Signs</b> The table below defines the size of print you require, indicating copy size which denotes how much of the print will be visible once inserted into the slat.                                                                                                                                                                                                                                                                                                                                                                     |
|                      | Well Directors Circus Well Manusch                                                                                                                                                                                                                                                                                                                                                                                                                                                                                                                                          |
|                      | Model External (x-v) Poster Copy                                                                                                                                                                                                                                                                                                                                                                                                                                                                                                                                            |
|                      | Model         External (x-y)         Poster         Copy           WDS.100.250         120 x 256 mm         105 x 250 mm         99 x 244 mr                                                                                                                                                                                                                                                                                                                                                                                                                                |
|                      | WDS.75.250 90 x 256 mm 74 x 250 mm 68 x 250 mr                                                                                                                                                                                                                                                                                                                                                                                                                                                                                                                              |
|                      | WDS.50.250   68 x 256 mm   52 x 250 mm   46 x 250 mr                                                                                                                                                                                                                                                                                                                                                                                                                                                                                                                        |
| Product Dimensions   | Double Sided Tape  Poster PET  Pouble Sided Tape  Pouble Sided Tape  All curved aluminium signs in this range are supplied with blat plastic end caps and come with a suction tool to make it easy to remove the plastic cover sheet.                                                                                                                                                                                                                                                                                                                                       |
| Delivery and Returns | <ul> <li>We offer a choice of delivery options tailored to the goods selected and your location, calculated for you automatically in the Checkout. When feasible, you will be offered options for Free, Economy or Next Day delivery.</li> <li>Any product returned by the purchaser must be unused and in its original packaging, which should be unmarked. If goods are received damaged or faulty we will take care of the problem.</li> <li>For detailed information about Delivery charges or Returns and refund policies, please click on the links below.</li> </ul> |