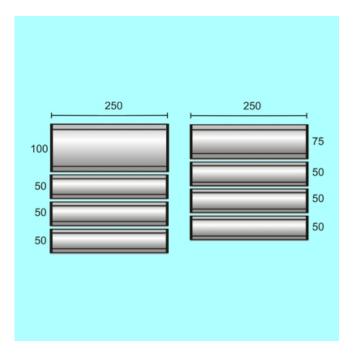

#### **Short Description**

- Adhesive backed aluminium slats for creating medium directory signs using printed inserts
- The width of this system is 250mm (10"). There are three heights of slat: 100mm, 75mm or 50mm
- Order individual slats or select one of the two starter sets comprising one header plus three narrower slats

- Modular directory system so different height slats of the same width can be combined as required. Two starter sets are available with either a 100mm (4") or 75mm (3") high header plus 3 no. 50mm (2") high lower bars.
- Can be used with printed sign inserts or flexible sign substrates (up to 1mm thick). Supplied with suction tool to aid removal of plastic protector.
- Slats are supplied with adhesive tape pre-applied to back of sign for mounting directly to the wall.
- Curved silver aluminium slat with clear plastic (PETG) print protector order slats in sets of 4 or individually.

Include in Google Feed

Postable

Small parcel

| More Information     | All curved aluminium signs in this range are supplied with black plastic end caps and come with a suction tool to make it easy to remove the plastic cover sheet.  Multiple sign slats can be butted together or spaced slightly apart so the overall height of the finished directory sign will vary accordingly.                                                                                                                                                                                                                                                          |
|----------------------|-----------------------------------------------------------------------------------------------------------------------------------------------------------------------------------------------------------------------------------------------------------------------------------------------------------------------------------------------------------------------------------------------------------------------------------------------------------------------------------------------------------------------------------------------------------------------------|
|                      | <b>Dimensions for Wall Directory Signs</b> The table below defines the size of print you require, indicating copy size which denotes how much of the print will be visible once inserted into the slat.                                                                                                                                                                                                                                                                                                                                                                     |
|                      | Well Directors Circus Well Manusch                                                                                                                                                                                                                                                                                                                                                                                                                                                                                                                                          |
|                      | Model External (x-v) Poster Copy                                                                                                                                                                                                                                                                                                                                                                                                                                                                                                                                            |
|                      | Model         External (x-y)         Poster         Copy           WDS.100.250         120 x 256 mm         105 x 250 mm         99 x 244 mr                                                                                                                                                                                                                                                                                                                                                                                                                                |
|                      | WDS.75.250 90 x 256 mm 74 x 250 mm 68 x 250 mr                                                                                                                                                                                                                                                                                                                                                                                                                                                                                                                              |
|                      | WDS.50.250   68 x 256 mm   52 x 250 mm   46 x 250 mr                                                                                                                                                                                                                                                                                                                                                                                                                                                                                                                        |
| Product Dimensions   | Double Sided Tape  Poster PET  Pouble Sided Tape  Pouble Sided Tape  All curved aluminium signs in this range are supplied with blat plastic end caps and come with a suction tool to make it easy to remove the plastic cover sheet.                                                                                                                                                                                                                                                                                                                                       |
| Delivery and Returns | <ul> <li>We offer a choice of delivery options tailored to the goods selected and your location, calculated for you automatically in the Checkout. When feasible, you will be offered options for Free, Economy or Next Day delivery.</li> <li>Any product returned by the purchaser must be unused and in its original packaging, which should be unmarked. If goods are received damaged or faulty we will take care of the problem.</li> <li>For detailed information about Delivery charges or Returns and refund policies, please click on the links below.</li> </ul> |