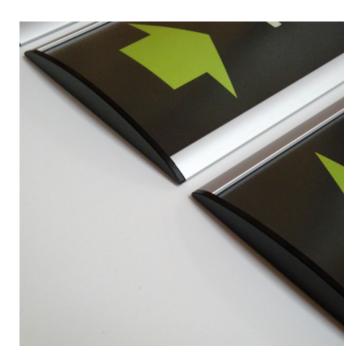

- Modular directory system so different height slats of the same width can be combined as required. Two starter sets are available with either a 100mm (4") or 75mm (3") high header plus 3 no. 50mm (2") high lower bars.
- Can be used with printed sign inserts or flexible sign substrates (up to 1mm thick). Supplied with suction tool to aid removal of plastic protector.
- Slats are supplied with adhesive tape pre-applied to back of sign for mounting directly to the wall.
- Curved silver aluminium slat with clear plastic (PETG) print protector order slats in sets of 4 or individually.

Include in Google Feed

Postable

Small parcel

| More Information     | All curved aluminium signs in this range are supplied with black plastic end caps and come with a suction tool to make it easy to remove the plastic cover sheet.  Multiple sign slats can be butted together or spaced slightly apart so the overall height of the finished directory sign will vary accordingly.                                                                                                                                                                                                              |
|----------------------|---------------------------------------------------------------------------------------------------------------------------------------------------------------------------------------------------------------------------------------------------------------------------------------------------------------------------------------------------------------------------------------------------------------------------------------------------------------------------------------------------------------------------------|
| Product Dimensions   | <b>Dimensions for Wall Directory Signs</b> The table below defines the size of print you require, indicating copy size which denotes how much of the print will be visible once inserted into the slat.                                                                                                                                                                                                                                                                                                                         |
|                      | Wall Directory Signs - Wall Mounted                                                                                                                                                                                                                                                                                                                                                                                                                                                                                             |
|                      | Model External (x-y) Poster Copy                                                                                                                                                                                                                                                                                                                                                                                                                                                                                                |
|                      | WDS.100.250   120 x 256 mm   105 x 250 mm   99 x 244 mm                                                                                                                                                                                                                                                                                                                                                                                                                                                                         |
|                      | WDS.75.250 90 x 256 mm 74 x 250 mm 68 x 250 mm                                                                                                                                                                                                                                                                                                                                                                                                                                                                                  |
|                      | WDS.50.250 68 x 256 mm 52 x 250 mm 46 x 250 mm                                                                                                                                                                                                                                                                                                                                                                                                                                                                                  |
|                      | Double Sided Tape  Poster PET  Double Sided Tape  Copy Area  All curved aluminium signs in this range are supplied with bla plastic end caps and come with a suction tool to make it easy to remove the plastic cover sheet.                                                                                                                                                                                                                                                                                                    |
| Delivery and Returns | <ul> <li>• We offer a choice of delivery options tailored to the goods selected and your location, calculated for you automatically in the Checkout. When feasible, you will be offered options for Free, Economy or Next Day delivery.</li> <li>• Any product returned by the purchaser must be unused and in its original packaging, which should be unmarked. If goods are received damaged or faulty we will take care of the problem.</li> <li>• For detailed information about Delivery charges or Returns and</li> </ul> |