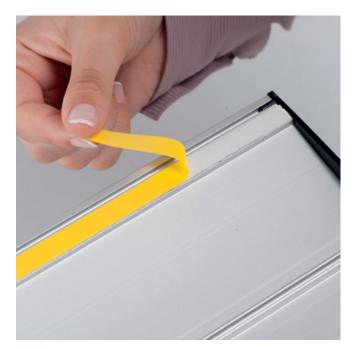

- Modular directory system so different height slats of the same width can be combined as required. Two starter sets are available with either a 100mm (4") or 75mm (3") high header plus 3 no. 50mm (2") high lower bars.
- Can be used with printed sign inserts or flexible sign substrates (up to 1mm thick). Supplied with suction tool to aid removal of plastic protector.
- Slats are supplied with adhesive tape pre-applied to back of sign for mounting directly to the wall.
- Curved silver aluminium slat with clear plastic (PETG) print protector order slats in sets of 4 or individually.

Include in Google Feed

Postable

Small parcel

| More Information     | All curved aluminium signs in this range are supplied with black plastic end caps and come with a suction tool to make it easy to remove the plastic cover sheet.  Multiple sign slats can be butted together or spaced slightly apart so the overall height of the finished directory sign will vary accordingly.                                                                                                                                                                                                              |
|----------------------|---------------------------------------------------------------------------------------------------------------------------------------------------------------------------------------------------------------------------------------------------------------------------------------------------------------------------------------------------------------------------------------------------------------------------------------------------------------------------------------------------------------------------------|
| Product Dimensions   | <b>Dimensions for Wall Directory Signs</b> The table below defines the size of print you require, indicating copy size which denotes how much of the print will be visible once inserted into the slat.                                                                                                                                                                                                                                                                                                                         |
|                      | Wall Directory Signs - Wall Mounted                                                                                                                                                                                                                                                                                                                                                                                                                                                                                             |
|                      | Model External (x-y) Poster Copy                                                                                                                                                                                                                                                                                                                                                                                                                                                                                                |
|                      | WDS.100.250   120 x 256 mm   105 x 250 mm   99 x 244 mm                                                                                                                                                                                                                                                                                                                                                                                                                                                                         |
|                      | WDS.75.250 90 x 256 mm 74 x 250 mm 68 x 250 mm                                                                                                                                                                                                                                                                                                                                                                                                                                                                                  |
|                      | WDS.50.250 68 x 256 mm 52 x 250 mm 46 x 250 mm                                                                                                                                                                                                                                                                                                                                                                                                                                                                                  |
|                      | Double Sided Tape  Poster PET  Double Sided Tape  Copy Area  All curved aluminium signs in this range are supplied with bla plastic end caps and come with a suction tool to make it easy to remove the plastic cover sheet.                                                                                                                                                                                                                                                                                                    |
| Delivery and Returns | <ul> <li>• We offer a choice of delivery options tailored to the goods selected and your location, calculated for you automatically in the Checkout. When feasible, you will be offered options for Free, Economy or Next Day delivery.</li> <li>• Any product returned by the purchaser must be unused and in its original packaging, which should be unmarked. If goods are received damaged or faulty we will take care of the problem.</li> <li>• For detailed information about Delivery charges or Returns and</li> </ul> |