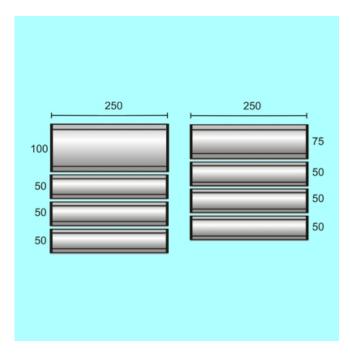

#### **Short Description**

- Adhesive backed aluminium slats for creating medium directory signs using printed inserts
- The width of this system is 250mm (10"). There are three heights of slat: 100mm, 75mm or 50mm
- Order individual slats or select one of the two starter sets comprising one header plus three narrower slats

- Modular directory system so different height slats of the same width can be combined as required. Two starter sets are available with either a 100mm (4") or 75mm (3") high header plus 3 no. 50mm (2") high lower bars.
- Can be used with printed sign inserts or flexible sign substrates (up to 1mm thick). Supplied with suction tool to aid removal of plastic protector.
- Slats are supplied with adhesive tape pre-applied to back of sign for mounting directly to the wall.
- Curved silver aluminium slat with clear plastic (PETG) print protector order slats in sets of 4 or individually.

Include in Google Feed

Postable

Small parcel

| More Information     | All curved aluminium signs in this range are supplied with black plastic end caps and come with a suction tool to make it easy to remove the plastic cover sheet.  Multiple sign slats can be butted together or spaced slightly apart so the overall height of the finished directory sign will vary accordingly.                                                                                                                                                                                                              |
|----------------------|---------------------------------------------------------------------------------------------------------------------------------------------------------------------------------------------------------------------------------------------------------------------------------------------------------------------------------------------------------------------------------------------------------------------------------------------------------------------------------------------------------------------------------|
| Product Dimensions   | <b>Dimensions for Wall Directory Signs</b> The table below defines the size of print you require, indicating copy size which denotes how much of the print will be visible once inserted into the slat.                                                                                                                                                                                                                                                                                                                         |
|                      | Wall Directory Signs - Wall Mounted                                                                                                                                                                                                                                                                                                                                                                                                                                                                                             |
|                      | Model External (x-y) Poster Copy                                                                                                                                                                                                                                                                                                                                                                                                                                                                                                |
|                      | WDS.100.250   120 x 256 mm   105 x 250 mm   99 x 244 mm                                                                                                                                                                                                                                                                                                                                                                                                                                                                         |
|                      | WDS.75.250 90 x 256 mm 74 x 250 mm 68 x 250 mm                                                                                                                                                                                                                                                                                                                                                                                                                                                                                  |
|                      | WDS.50.250 68 x 256 mm 52 x 250 mm 46 x 250 mm                                                                                                                                                                                                                                                                                                                                                                                                                                                                                  |
|                      | Double Sided Tape  Poster PET  Double Sided Tape  Copy Area  All curved aluminium signs in this range are supplied with bla plastic end caps and come with a suction tool to make it easy to remove the plastic cover sheet.                                                                                                                                                                                                                                                                                                    |
| Delivery and Returns | <ul> <li>• We offer a choice of delivery options tailored to the goods selected and your location, calculated for you automatically in the Checkout. When feasible, you will be offered options for Free, Economy or Next Day delivery.</li> <li>• Any product returned by the purchaser must be unused and in its original packaging, which should be unmarked. If goods are received damaged or faulty we will take care of the problem.</li> <li>• For detailed information about Delivery charges or Returns and</li> </ul> |