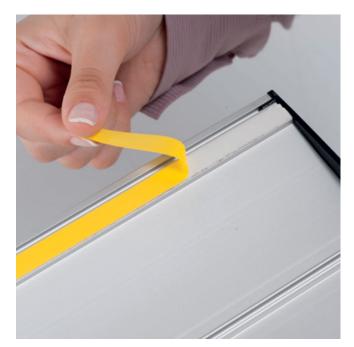

- Modular directory system so different height slats of the same width can be combined as required. Two starter sets are available with either a 100mm (4") or 75mm (3") high header plus 3 no. 50mm (2") high lower bars.
- Can be used with printed sign inserts or flexible sign substrates (up to 1mm thick). Supplied with suction tool to aid removal of plastic protector.
- Slats are supplied with adhesive tape pre-applied to back of sign for mounting directly to the wall.
- Curved silver aluminium slat with clear plastic (PETG) print protector order slats in sets of 4 or individually.

Include in Google Feed

Postable

Small parcel

| More Information     | All curved aluminium signs in this range are supplied with black plastic end caps and come with a suction tool to make it easy to remove the plastic cover sheet.  Multiple sign slats can be butted together or spaced slightly apart so the overall height of the finished directory sign will vary accordingly.                                                                                                                                                                                                                                                          |
|----------------------|-----------------------------------------------------------------------------------------------------------------------------------------------------------------------------------------------------------------------------------------------------------------------------------------------------------------------------------------------------------------------------------------------------------------------------------------------------------------------------------------------------------------------------------------------------------------------------|
| Product Dimensions   | <b>Dimensions for Wall Directory Signs</b> The table below defines the size of print you require, indicating copy size which denotes how much of the print will be visible once inserted into the slat.                                                                                                                                                                                                                                                                                                                                                                     |
|                      | Wall Directory Signs - Wall Mounted                                                                                                                                                                                                                                                                                                                                                                                                                                                                                                                                         |
|                      | Model External (x-y) Poster Copy                                                                                                                                                                                                                                                                                                                                                                                                                                                                                                                                            |
|                      | WDS.100.250   120 x 256 mm   105 x 250 mm   99 x 244 mr                                                                                                                                                                                                                                                                                                                                                                                                                                                                                                                     |
|                      | WDS.75.250 90 x 256 mm 74 x 250 mm 68 x 250 mr                                                                                                                                                                                                                                                                                                                                                                                                                                                                                                                              |
|                      | WDS.50.250 68 x 256 mm 52 x 250 mm 46 x 250 mr                                                                                                                                                                                                                                                                                                                                                                                                                                                                                                                              |
|                      | Double Sided Tape  Poster PET  Double Sided Tape  Pouble Sided Tape  Pouble Sided Tape  All curved aluminium signs in this range are supplied with blat plastic end caps and come with a suction tool to make it easy to remove the plastic cover sheet.                                                                                                                                                                                                                                                                                                                    |
| Delivery and Returns | <ul> <li>We offer a choice of delivery options tailored to the goods selected and your location, calculated for you automatically in the Checkout. When feasible, you will be offered options for Free, Economy or Next Day delivery.</li> <li>Any product returned by the purchaser must be unused and in its original packaging, which should be unmarked. If goods are received damaged or faulty we will take care of the problem.</li> <li>For detailed information about Delivery charges or Returns and refund policies, please click on the links below.</li> </ul> |