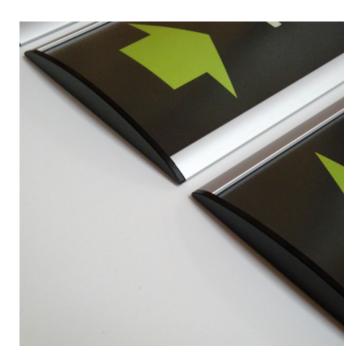

- Modular directory system so different height slats of the same width can be combined as required. Two starter sets are available with either a 100mm (4") or 75mm (3") high header plus 3 no. 50mm (2") high lower bars.
- Can be used with printed sign inserts or flexible sign substrates (up to 1mm thick). Supplied with suction tool to aid removal of plastic protector.
- Slats are supplied with adhesive tape pre-applied to back of sign for mounting directly to the wall.
- Curved silver aluminium slat with clear plastic (PETG) print protector order slats in sets of 4 or individually.

Include in Google Feed

Postable

Small parcel

| More Information     | All curved aluminium signs in this range are supplied with black plastic end caps and come with a suction tool to make it easy to remove the plastic cover sheet.  Multiple sign slats can be butted together or spaced slightly apart so the overall height of the finished directory sign will vary accordingly.                                                                                                                                                                                                                                                          |
|----------------------|-----------------------------------------------------------------------------------------------------------------------------------------------------------------------------------------------------------------------------------------------------------------------------------------------------------------------------------------------------------------------------------------------------------------------------------------------------------------------------------------------------------------------------------------------------------------------------|
| Product Dimensions   | <b>Dimensions for Wall Directory Signs</b> The table below defines the size of print you require, indicating copy size which denotes how much of the print will be visible once inserted into the slat.                                                                                                                                                                                                                                                                                                                                                                     |
|                      | Wall Directory Signs - Wall Mounted                                                                                                                                                                                                                                                                                                                                                                                                                                                                                                                                         |
|                      | Model External (x-y) Poster Copy                                                                                                                                                                                                                                                                                                                                                                                                                                                                                                                                            |
|                      | WDS.100.250   120 x 256 mm   105 x 250 mm   99 x 244 mr                                                                                                                                                                                                                                                                                                                                                                                                                                                                                                                     |
|                      | WDS.75.250 90 x 256 mm 74 x 250 mm 68 x 250 mr                                                                                                                                                                                                                                                                                                                                                                                                                                                                                                                              |
|                      | WDS.50.250 68 x 256 mm 52 x 250 mm 46 x 250 mr                                                                                                                                                                                                                                                                                                                                                                                                                                                                                                                              |
|                      | Double Sided Tape  Poster PET  Double Sided Tape  Pouble Sided Tape  Pouble Sided Tape  All curved aluminium signs in this range are supplied with blat plastic end caps and come with a suction tool to make it easy to remove the plastic cover sheet.                                                                                                                                                                                                                                                                                                                    |
| Delivery and Returns | <ul> <li>We offer a choice of delivery options tailored to the goods selected and your location, calculated for you automatically in the Checkout. When feasible, you will be offered options for Free, Economy or Next Day delivery.</li> <li>Any product returned by the purchaser must be unused and in its original packaging, which should be unmarked. If goods are received damaged or faulty we will take care of the problem.</li> <li>For detailed information about Delivery charges or Returns and refund policies, please click on the links below.</li> </ul> |