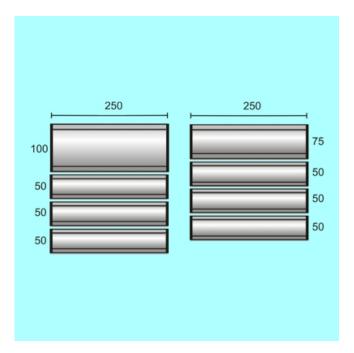

#### **Short Description**

- Adhesive backed aluminium slats for creating medium directory signs using printed inserts
- The width of this system is 250mm (10"). There are three heights of slat: 100mm, 75mm or 50mm
- Order individual slats or select one of the two starter sets comprising one header plus three narrower slats

- Modular directory system so different height slats of the same width can be combined as required. Two starter sets are available with either a 100mm (4") or 75mm (3") high header plus 3 no. 50mm (2") high lower bars.
- Can be used with printed sign inserts or flexible sign substrates (up to 1mm thick). Supplied with suction tool to aid removal of plastic protector.
- Slats are supplied with adhesive tape pre-applied to back of sign for mounting directly to the wall.
- Curved silver aluminium slat with clear plastic (PETG) print protector order slats in sets of 4 or individually.

Include in Google Feed

Postable

Small parcel

| More Information     | All curved aluminium signs in this range are supplied with black plastic end caps and come with a suction tool to make it easy to remove the plastic cover sheet.  Multiple sign slats can be butted together or spaced slightly apart so the overall height of the finished directory sign will vary accordingly.                                                                                                                                                                                                                                                          |
|----------------------|-----------------------------------------------------------------------------------------------------------------------------------------------------------------------------------------------------------------------------------------------------------------------------------------------------------------------------------------------------------------------------------------------------------------------------------------------------------------------------------------------------------------------------------------------------------------------------|
| Product Dimensions   | <b>Dimensions for Wall Directory Signs</b> The table below defines the size of print you require, indicating copy size which denotes how much of the print will be visible once inserted into the slat.                                                                                                                                                                                                                                                                                                                                                                     |
|                      | Wall Directory Signs - Wall Mounted                                                                                                                                                                                                                                                                                                                                                                                                                                                                                                                                         |
|                      | Model External (x-y) Poster Copy                                                                                                                                                                                                                                                                                                                                                                                                                                                                                                                                            |
|                      | WDS.100.250   120 x 256 mm   105 x 250 mm   99 x 244 mr                                                                                                                                                                                                                                                                                                                                                                                                                                                                                                                     |
|                      | WDS.75.250 90 x 256 mm 74 x 250 mm 68 x 250 mr                                                                                                                                                                                                                                                                                                                                                                                                                                                                                                                              |
|                      | WDS.50.250 68 x 256 mm 52 x 250 mm 46 x 250 mr                                                                                                                                                                                                                                                                                                                                                                                                                                                                                                                              |
|                      | Double Sided Tape  Poster PET  Double Sided Tape  Pouble Sided Tape  Pouble Sided Tape  All curved aluminium signs in this range are supplied with blat plastic end caps and come with a suction tool to make it easy to remove the plastic cover sheet.                                                                                                                                                                                                                                                                                                                    |
| Delivery and Returns | <ul> <li>We offer a choice of delivery options tailored to the goods selected and your location, calculated for you automatically in the Checkout. When feasible, you will be offered options for Free, Economy or Next Day delivery.</li> <li>Any product returned by the purchaser must be unused and in its original packaging, which should be unmarked. If goods are received damaged or faulty we will take care of the problem.</li> <li>For detailed information about Delivery charges or Returns and refund policies, please click on the links below.</li> </ul> |