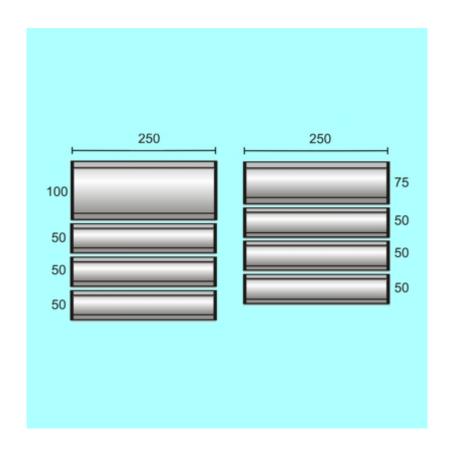

## **Short Description**

- Adhesive backed aluminium slats for creating medium directory signs using printed inserts
- The width of this system is 250mm (10"). There are three heights of slat: 100mm, 75mm or 50mm
- Order individual slats or select one of the two starter sets comprising one header plus three narrower slats

- Modular directory system so different height slats of the same width can be combined as required. Two starter sets are available with either a 100mm (4") or 75mm (3") high header plus 3 no. 50mm (2") high lower bars.
- Can be used with printed sign inserts or flexible sign substrates (up to 1mm thick). Supplied with suction tool to aid removal of plastic protector.
- Slats are supplied with adhesive tape pre-applied to back of sign for mounting directly to the wall.
- Curved silver aluminium slat with clear plastic (PETG) print protector order slats in sets of 4 or individually.

| More Information     | All curved aluminium signs in this range are supplied with black plastic end caps and come with a suction tool to make it easy to remove the plastic cover sheet.  Multiple sign slats can be butted together or spaced slightly apart so the overall height of the finished directory sign will vary accordingly.                                                                                                                                                                                                                                                          |
|----------------------|-----------------------------------------------------------------------------------------------------------------------------------------------------------------------------------------------------------------------------------------------------------------------------------------------------------------------------------------------------------------------------------------------------------------------------------------------------------------------------------------------------------------------------------------------------------------------------|
|                      | <b>Dimensions for Wall Directory Signs</b> The table below defines the size of print you require, indicating copy size which denotes how much of the print will be visible once inserted into the slat.                                                                                                                                                                                                                                                                                                                                                                     |
|                      | Mall Dissetoms Ciama - Wall Manusca d                                                                                                                                                                                                                                                                                                                                                                                                                                                                                                                                       |
|                      | Wall Directory Signs - Wall Mounted                                                                                                                                                                                                                                                                                                                                                                                                                                                                                                                                         |
|                      | WDS.100.250   120 x 256 mm   105 x 250 mm   99 x 244 mr                                                                                                                                                                                                                                                                                                                                                                                                                                                                                                                     |
|                      | WDS.75.250 90 x 256 mm 74 x 250 mm 68 x 250 mr                                                                                                                                                                                                                                                                                                                                                                                                                                                                                                                              |
|                      | WDS.50.250 68 x 256 mm 52 x 250 mm 46 x 250 mr                                                                                                                                                                                                                                                                                                                                                                                                                                                                                                                              |
| Product Dimensions   | Double Sided Tape  Poster PET  Double Sided Tape  Copy Area  All curved aluminium signs in this range are supplied with bla plastic end caps and come with a suction tool to make it easy to remove the plastic cover sheet.                                                                                                                                                                                                                                                                                                                                                |
| Delivery and Returns | <ul> <li>We offer a choice of delivery options tailored to the goods selected and your location, calculated for you automatically in the Checkout. When feasible, you will be offered options for Free, Economy or Next Day delivery.</li> <li>Any product returned by the purchaser must be unused and in its original packaging, which should be unmarked. If goods are received damaged or faulty we will take care of the problem.</li> <li>For detailed information about Delivery charges or Returns and refund policies, please click on the links below.</li> </ul> |