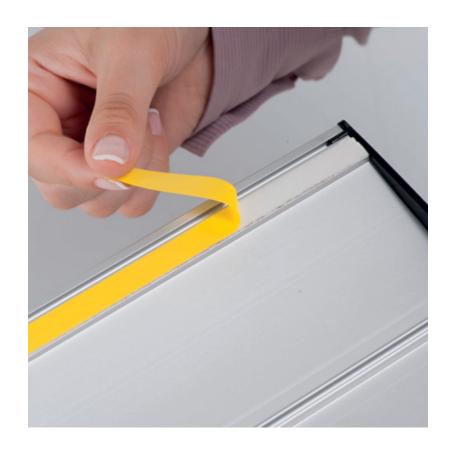

- Modular directory system so different height slats of the same width can be combined as required. Two starter sets are available with either a 100mm (4") or 75mm (3") high header plus 3 no. 50mm (2") high lower bars.
- Can be used with printed sign inserts or flexible sign substrates (up to 1mm thick). Supplied with suction tool to aid removal of plastic protector.
- Slats are supplied with adhesive tape pre-applied to back of sign for mounting directly to the wall.
- Curved silver aluminium slat with clear plastic (PETG) print protector order slats in sets of 4 or individually.

| More Information     | All curved aluminium signs in this range are supplied with black plastic end caps and come with a suction tool to make it easy to remove the plastic cover sheet.  Multiple sign slats can be butted together or spaced slightly apart so the overall height of the finished directory sign will vary accordingly.                                                                                                                                                                                                                                                          |
|----------------------|-----------------------------------------------------------------------------------------------------------------------------------------------------------------------------------------------------------------------------------------------------------------------------------------------------------------------------------------------------------------------------------------------------------------------------------------------------------------------------------------------------------------------------------------------------------------------------|
|                      | <b>Dimensions for Wall Directory Signs</b> The table below defines the size of print you require, indicating copy size which denotes how much of the print will be visible once inserted into the slat.                                                                                                                                                                                                                                                                                                                                                                     |
|                      | Mall Dissetoms Ciama - Wall Manusca d                                                                                                                                                                                                                                                                                                                                                                                                                                                                                                                                       |
|                      | Wall Directory Signs - Wall Mounted                                                                                                                                                                                                                                                                                                                                                                                                                                                                                                                                         |
|                      | WDS.100.250   120 x 256 mm   105 x 250 mm   99 x 244 mr                                                                                                                                                                                                                                                                                                                                                                                                                                                                                                                     |
|                      | WDS.75.250 90 x 256 mm 74 x 250 mm 68 x 250 mr                                                                                                                                                                                                                                                                                                                                                                                                                                                                                                                              |
|                      | WDS.50.250 68 x 256 mm 52 x 250 mm 46 x 250 mr                                                                                                                                                                                                                                                                                                                                                                                                                                                                                                                              |
| Product Dimensions   | Double Sided Tape  Poster PET  Double Sided Tape  Copy Area  All curved aluminium signs in this range are supplied with bla plastic end caps and come with a suction tool to make it easy to remove the plastic cover sheet.                                                                                                                                                                                                                                                                                                                                                |
| Delivery and Returns | <ul> <li>We offer a choice of delivery options tailored to the goods selected and your location, calculated for you automatically in the Checkout. When feasible, you will be offered options for Free, Economy or Next Day delivery.</li> <li>Any product returned by the purchaser must be unused and in its original packaging, which should be unmarked. If goods are received damaged or faulty we will take care of the problem.</li> <li>For detailed information about Delivery charges or Returns and refund policies, please click on the links below.</li> </ul> |