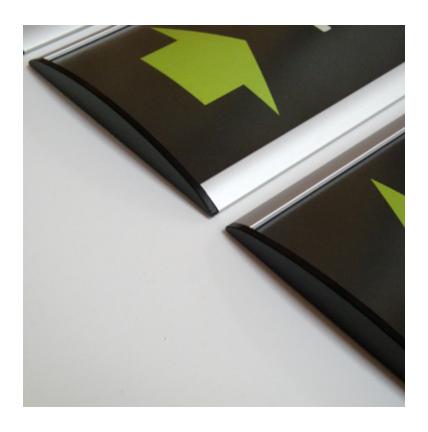

- Modular directory system so different height slats of the same width can be combined as required. Two starter sets are available with either a 100mm (4") or 75mm (3") high header plus 3 no. 50mm (2") high lower bars.
- Can be used with printed sign inserts or flexible sign substrates (up to 1mm thick). Supplied with suction tool to aid removal of plastic protector.
- Slats are supplied with adhesive tape pre-applied to back of sign for mounting directly to the wall.
- Curved silver aluminium slat with clear plastic (PETG) print protector order slats in sets of 4 or individually.

| More Information     | All curved aluminium signs in this range are supplied with black plastic end caps and come with a suction tool to make it easy to remove the plastic cover sheet.  Multiple sign slats can be butted together or spaced slightly apart so the overall height of the finished directory sign will vary accordingly.                                                                                                                                                                                                                                                          |
|----------------------|-----------------------------------------------------------------------------------------------------------------------------------------------------------------------------------------------------------------------------------------------------------------------------------------------------------------------------------------------------------------------------------------------------------------------------------------------------------------------------------------------------------------------------------------------------------------------------|
|                      | <b>Dimensions for Wall Directory Signs</b> The table below defines the size of print you require, indicating copy size which denotes how much of the print will be visible once inserted into the slat.                                                                                                                                                                                                                                                                                                                                                                     |
|                      | Mall Dissetoms Ciama - Wall Manusca d                                                                                                                                                                                                                                                                                                                                                                                                                                                                                                                                       |
|                      | Wall Directory Signs - Wall Mounted                                                                                                                                                                                                                                                                                                                                                                                                                                                                                                                                         |
|                      | WDS.100.250   120 x 256 mm   105 x 250 mm   99 x 244 mr                                                                                                                                                                                                                                                                                                                                                                                                                                                                                                                     |
|                      | WDS.75.250 90 x 256 mm 74 x 250 mm 68 x 250 mr                                                                                                                                                                                                                                                                                                                                                                                                                                                                                                                              |
|                      | WDS.50.250 68 x 256 mm 52 x 250 mm 46 x 250 mr                                                                                                                                                                                                                                                                                                                                                                                                                                                                                                                              |
| Product Dimensions   | Double Sided Tape  Poster PET  Double Sided Tape  Copy Area  All curved aluminium signs in this range are supplied with bla plastic end caps and come with a suction tool to make it easy to remove the plastic cover sheet.                                                                                                                                                                                                                                                                                                                                                |
| Delivery and Returns | <ul> <li>We offer a choice of delivery options tailored to the goods selected and your location, calculated for you automatically in the Checkout. When feasible, you will be offered options for Free, Economy or Next Day delivery.</li> <li>Any product returned by the purchaser must be unused and in its original packaging, which should be unmarked. If goods are received damaged or faulty we will take care of the problem.</li> <li>For detailed information about Delivery charges or Returns and refund policies, please click on the links below.</li> </ul> |