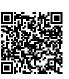

## **Short Description**

- Small business door sign with gentle curved front face to take printed paper inserts
- Convenient 10x10cm (4 inch square) with screw fixings to attach to room doors (or can be stuck)
- Quality clear plastic lens flexes into place to hold nameplate sign in place smart and discreet

#### Square office name plates

These square office name plates take your own small printed inserts 4 inch (10cm) square. Tamper-resistant and sturdy metal door nameplate holder which fits flush to the door featuring a slightly curved face. These small door signs with changeable inserts are versatile and ideal for presenting a smart image, especially if you include a logo on each print.

- These economical frames for business door signs are suitable for offices, residential accommodation, and educational premises.
- Suitable for use indoors as a door name plate holder offering the opportunity to produce your own signs 'in-house' on ordinary paper using a standard office printer. Simply trim to size after printing and insert into the holder.
- Curved office name plates can be screwed to the door or fixed using double-sided adhesive tape (depending on the surface). Very secure design whilst allowing frequent updating of name.
- The body of the sign is a curved aluminium extrusion with a smart brushed silver finish, fitted with two black end caps to create a smooth snag-free design with no sharp edges.
- A clear lens is snapped into the body of the sign, simply by flexing, to retain your printed insert in place.
- This protective cover can be removed with a sucker (supplied) when it is time to update the information for example when a person moves office or a resident departs.

#### Small frames for internal door signs

Signs can be printed on a laser or inkjet printer and cut to size using a trimmer or office guillotine paper cutter. The cut size should be 100x95mm. These frames or name plate holders can be fixed as shown or rotated through 90 degrees so that the curve runs top to bottom instead of from side to side