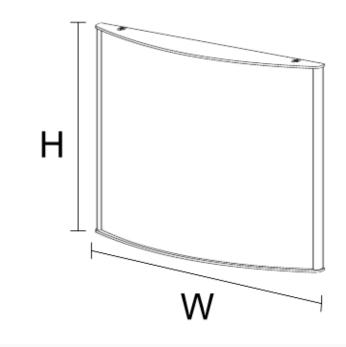

| Product<br>Code | Product<br>Name                  | Product<br>Dimensions<br>(mm) | Paper<br>Size<br>(mm |
|-----------------|----------------------------------|-------------------------------|----------------------|
| EC.100          | 100 x 100<br>Wall Sign<br>Holder | 107 X 107(HxW)                | 100 X<br>100         |

Product Dimensions

| Assembly and Installation | <ul> <li>Easy to fit internal door signs</li> <li>Curved aluminium door signs can be fixed with screws or with double sided adhesive tape. They can be fixed directly onto room doors or on the wall adjacent to the door.</li> <li>Screws and wall plugs are supplied for wall fixing. When fitting directly to the door the supplied masonry plugs should be replaced by a suitable fixing dependant on the type of door.</li> <li>Double-sided adhesive tape is not included but can be ordered from us: Click here</li> <li>One or more suction cups is supplied with every order (not one per frame - for larger orders a few are supplied). These are an aid to removing the clear plastic front lens.</li> <li>Print and trim your room signs. We suggest the front lens is used as a size guide for trimming. The paper should be the exact same size as the lens for a perfect fit.</li> </ul> |
|---------------------------|---------------------------------------------------------------------------------------------------------------------------------------------------------------------------------------------------------------------------------------------------------------------------------------------------------------------------------------------------------------------------------------------------------------------------------------------------------------------------------------------------------------------------------------------------------------------------------------------------------------------------------------------------------------------------------------------------------------------------------------------------------------------------------------------------------------------------------------------------------------------------------------------------------|
| Delivery and Returns      | <ul> <li>We offer a choice of delivery options tailored to the goods selected and your location, calculated for you automatically in the Checkout. When feasible, you will be offered options for Free, Economy or Next Day delivery.</li> <li>Any product returned by the purchaser must be unused and in its original packaging, which should be unmarked. If goods are received damaged or faulty we will take care of the problem.</li> <li>For detailed information about Delivery charges or Returns and refund policies, please click on the links below.</li> </ul>                                                                                                                                                                                                                                                                                                                             |
| Include in Google Feed    | Yes                                                                                                                                                                                                                                                                                                                                                                                                                                                                                                                                                                                                                                                                                                                                                                                                                                                                                                     |
| Postable                  | No                                                                                                                                                                                                                                                                                                                                                                                                                                                                                                                                                                                                                                                                                                                                                                                                                                                                                                      |
| Small parcel              | No                                                                                                                                                                                                                                                                                                                                                                                                                                                                                                                                                                                                                                                                                                                                                                                                                                                                                                      |
| Oversize                  | No                                                                                                                                                                                                                                                                                                                                                                                                                                                                                                                                                                                                                                                                                                                                                                                                                                                                                                      |