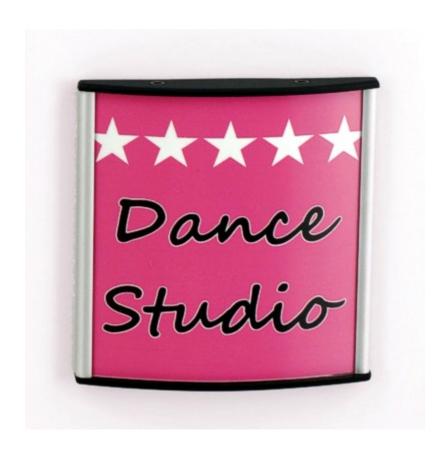

- These economical frames for business door signs are suitable for offices, residential accommodation, and educational premises.
- Suitable for use indoors as a door name plate holder offering the opportunity to produce your own signs 'in-house' on ordinary paper using a standard office printer. Simply trim to size after printing and insert into the holder.
- Curved office name plates can be screwed to the door or fixed using double-sided adhesive tape (depending on the surface). Very secure design whilst allowing frequent updating of name.
- The body of the sign is a curved aluminium extrusion with a smart brushed silver finish, fitted with two black end caps to create a smooth snag-free design with no sharp edges.
- A clear lens is snapped into the body of the sign, simply by flexing, to retain your printed insert in place.
- This protective cover can be removed with a sucker (supplied) when it is time to update the information for example when a person moves office or a resident departs.

**Tip:** Use the lens as a cutting guide to ensure your insert will fit correctly.

Our Alu Eclips frames can be combined with other curved face systems: for example Vista System, Insertz, Architech as the basic design of each is very similar. If in doubt why not order a single 100mm square Alu Eclips frame for evaluation? A reduced P&P charge will replace our standard carriage charge when you order one or two online on this website.