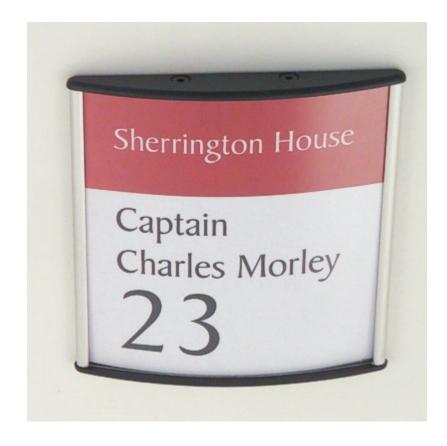

## **Short Description**

- Small business door sign with gentle curved front face to take printed paper inserts
- Convenient 10x10cm (4 inch square) with screw fixings to attach to room doors (or can be stuck)
- Quality clear plastic lens flexes into place to hold nameplate sign in place smart and discreet

#### Square office name plates

These square office name plates take your own small printed inserts 4 inch (10cm) square. Tamper-resistant and sturdy metal door nameplate holder which fits flush to the door featuring a slightly curved face. These small door signs with changeable inserts are versatile and ideal for presenting a smart image, especially if you include a logo on each print.

- These economical frames for business door signs are suitable for offices, residential accommodation, and educational premises.
- Suitable for use indoors as a door name plate holder offering the opportunity to produce your own signs 'in-house' on ordinary paper using a standard office printer. Simply trim to size after printing and insert into the holder.
- Curved office name plates can be screwed to the door or fixed using double-sided adhesive tape (depending on the surface). Very secure design whilst allowing frequent updating of name.
- The body of the sign is a curved aluminium extrusion with a smart brushed silver finish, fitted with two black end caps to create a smooth snag-free design with no sharp edges.
- A clear lens is snapped into the body of the sign, simply by flexing, to retain your printed insert in place.
- This protective cover can be removed with a sucker (supplied) when it is time to update the information for example when a person moves office or a resident departs.