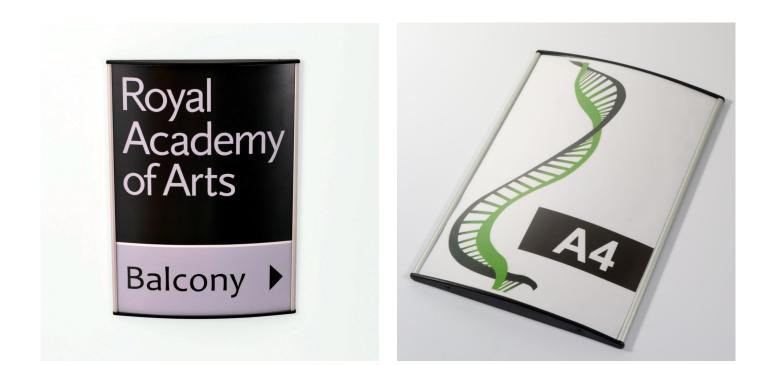

## Curved aluminium sign system A4

#### **Short Description**

- Aluminium sign system for easy change self-printed signs
- Curved face aluminium signs available in different sizes
- Quality frames for offices, residential and education sectors in A4 paper size

# Alu Eclips aluminium sign systems offer a unique and stylish way to display A4 prints on a wall, door or other **flat surfaces** (for interior use).

The slight curve offers an attractive unbreakable sign holder or office name sign which enhances the display of your printed inserts. These curved A4 signs are ideal for use outside conference rooms and can be used to display all kinds of printed information ranging from room name signs and menus to fire safety notices, such as evacuation plans.

- Eclips curved aluminium wall sign system is robust and professional looking.
- Curved sign holders can be mounted portrait (with curve left to right) or landscape (with curve top to bottom).
- Easy to install with screws and wall plugs. The black plastic end caps do not need to be removed to fix your sign or insert a print.
- Your A4 printout or document is inserted into the frame from the front. The fixings are fully concealed once your notice is inserted.
- A clear lens is simply flexed into the side channels of the frame. The lens stays firmly in place unless removed with the aid of a suction cup (plastic sucker). Suckers for lens removal are supplied with every order.