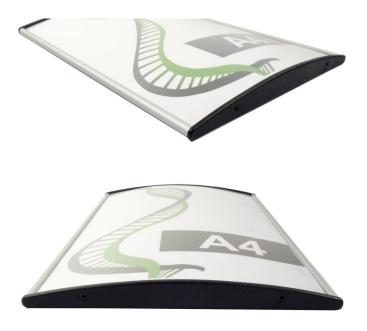

Each document holder comprises a curved aluminium extrusion fitted with black plastic end caps which are secured by screws. The curved back-plate is pre-drilled and screws are supplied with wall plugs (the supplied plugs are only applicable when fixing to masonry). The end caps are pre-assembled and do not need to be removed. The print and front cover then fit into the front groves in the

The print and front cover then fit into the front groves in the extrusion simply by flexing into place. The front cover ends up flush with the front of the frame, forming an attractive curve.

The front lens can be removed with the aid of a suction cup – normally one sucker is supplied for every 5-10 frames unless extras are requested.