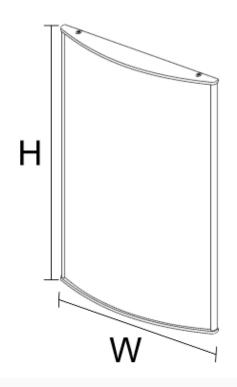

#### **Specifications**

The A<sub>4</sub> size of Alu Eclips are mainly intended for portrait use (paper upright rather than on its side). However there is no problem in rotating the sign holder before it is fixed to enable landscape A<sub>4</sub> documents to be displayed. In this case the curve will run from top to bottom rather than from side to side.

More Information

Product Dimensions

Assembly and Installation

| Product<br>Code | Product Name                  | Product<br>Dimensions<br>(mm) | Paper<br>Size<br>(mm |
|-----------------|-------------------------------|-------------------------------|----------------------|
| EC.A4P          | A4 Alu Eclips<br>curved frame | 305 x 215(HxW)                | 297 X<br>210         |
| EC.A3P          | Discontunued                  | 430 x<br>300(HxW)             | 420 X<br>297         |