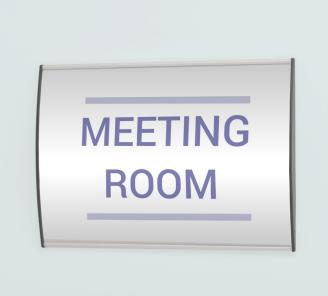

# Alu Eclips aluminium sign systems offer a unique and stylish way to display A4 prints on a wall, door or other **flat surfaces** (for interior use).

The slight curve offers an attractive unbreakable sign holder or office name sign which enhances the display of your printed inserts. These curved A4 signs are ideal for use outside conference rooms and can be used to display all kinds of printed information ranging from room name signs and menus to fire safety notices, such as evacuation plans.

- Eclips curved aluminium wall sign system is robust and professional looking.
- Curved sign holders can be mounted portrait (with curve left to right) or landscape (with curve top to bottom).
- Easy to install with screws and wall plugs. The black plastic end caps do not need to be removed to fix your sign or insert a print.
- Your A4 printout or document is inserted into the frame from the front. The fixings are fully concealed once your notice is inserted.
- A clear lens is simply flexed into the side channels of the frame. The lens stays firmly in place unless removed with the aid of a suction cup (plastic sucker). Suckers for lens removal are supplied with every order.

This aluminium sign system looks good in any modern interior or traditional setting – it particularly suits displays in schools, museums and public buildings, being considered vandal-proof in general use. Matching A5 and A6 curved sign holders are available to fit smaller standard paper sizes. There is also a small 10cm x 10cm size in the same style. (The A3 size has been discontinued in this range, but we have lots of other A3 sign holder