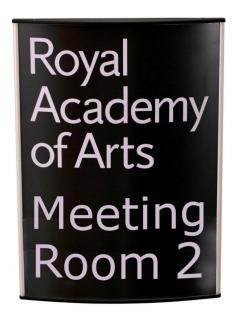

#### Aluminium sign systems - Curved A4 wall sign

Alu Eclips aluminium sign systems offer a unique and stylish way to display A4 prints on a wall, door or other flat surfaces (for interior use).

The slight curve offers an attractive unbreakable sign holder or office name sign which enhances the display of your printed inserts. These curved A4 signs are ideal for use outside conference rooms and can be used to display all kinds of printed information ranging from room name signs and menus to fire safety notices, such as evacuation plans.

- Eclips curved aluminium wall sign system is robust and professional looking.
- Curved sign holders can be mounted portrait (with curve left to right) or landscape (with curve top to bottom).
- Easy to install with screws and wall plugs. The black plastic end caps do not need to be removed to fix your sign or insert a print.
- Your A4 printout or document is inserted into the frame from the front. The fixings are fully concealed once your notice is inserted.
- A clear lens is simply flexed into the side channels of the frame. The lens stays firmly in place unless removed with the aid of a suction cup (plastic sucker). Suckers for lens removal are supplied with every order.

These A4 curved aluminium sign frames are generally used for **portrait** display with the black end caps located at the top and bottom. However, they can also be fixed in landscape orientation by turning the curved sign holder 90 degrees.