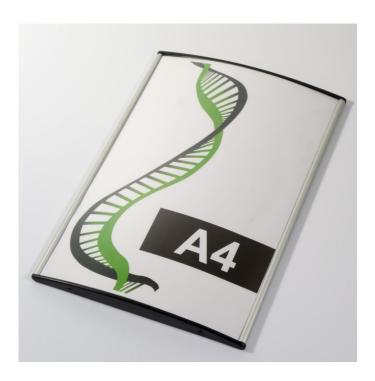

# Curved aluminium sign system A4

## **Short Description**

- Aluminium sign system for easy change self-printed signs
- Curved face aluminium signs available in different sizes
- Quality frames for offices, residential and education sectors in A4 paper size

#### Aluminium sign systems - Curved A4 wall sign

Alu Eclips aluminium sign systems offer a unique and stylish way to display A4 prints on a wall, door or other flat surfaces (for interior use).

The slight curve offers an attractive unbreakable sign holder or office name sign which enhances the display of your printed inserts. These curved A4 signs are ideal for use outside conference rooms and can be used to display all kinds of printed information ranging from room name signs and menus to fire safety notices, such as evacuation plans.