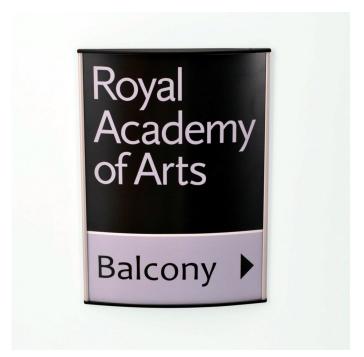

## **Product Images**

#### Aluminium sign systems - Curved A4 wall sign

Alu Eclips aluminium sign systems offer a unique and stylish way to display A4 prints on a wall, door or other flat surfaces (for interior use).

The slight curve offers an attractive unbreakable sign holder or office name sign which enhances the display of your printed inserts. These curved A4 signs are ideal for use outside conference rooms and can be used to display all kinds of printed information ranging from room name signs and menus to fire safety notices, such as evacuation plans.

- Eclips curved aluminium wall sign system is robust and professional looking.
- Curved sign holders can be mounted portrait (with curve left to right) or landscape (with curve top to bottom).
- Easy to install with screws and wall plugs. The black plastic end caps do not need to be removed to fix your sign or insert a print.
- Your A4 printout or document is inserted into the frame from the front. The fixings are fully concealed once your notice is inserted.
- A clear lens is simply flexed into the side channels of the frame. The lens stays firmly in place unless removed with the aid of a suction cup (plastic sucker). Suckers for lens removal are supplied with every order.

These A4 curved aluminium sign frames are generally used for **portrait** display with the black end caps located at the top and bottom. However, they can also be fixed in landscape orientation by turning the curved sign holder 90 degrees.