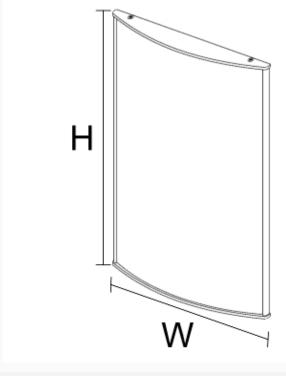

#### **Specifications**

The A4 size of Alu Eclips are mainly intended for portrait use (paper upright rather than on its side). However there is no problem in rotating the sign holder before it is fixed to enable landscape A4 documents to be displayed. In this case the curve will run from top to bottom rather than from side to side.

The front lens can be removed with the aid of a suction cup – normally one sucker is supplied for every 5–10 frames unless extras are requested.

More Information

| Product<br>Code     | Product Name                  | Product<br>Dimensions<br>(mm) | Paper<br>Size<br>(mm |
|---------------------|-------------------------------|-------------------------------|----------------------|
| EC.A4P              | A4 Alu Eclips<br>curved frame | 305 X 215(HxW)                | 297 X<br>210         |
| EC.A <sub>3</sub> P | Discontunued                  | 430 X<br>300(HxW)             | 420 X<br>297         |