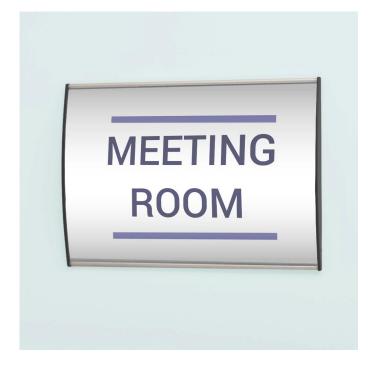

## **Product Images**

#### Aluminium sign systems - Curved A4 wall sign

Alu Eclips aluminium sign systems offer a unique and stylish way to display A4 prints on a wall, door or other flat surfaces (for interior use).

The slight curve offers an attractive unbreakable sign holder or office name sign which enhances the display of your printed inserts. These curved A4 signs are ideal for use outside conference rooms and can be used to display all kinds of printed information ranging from room name signs and menus to fire safety notices, such as evacuation plans.

- Eclips curved aluminium wall sign system is robust and professional looking.
- Curved sign holders can be mounted portrait (with curve left to right) or landscape (with curve top to bottom).
- Easy to install with screws and wall plugs. The black plastic end caps do not need to be removed to fix your sign or insert a print.
- Your A4 printout or document is inserted into the frame from the front. The fixings are fully concealed once your notice is inserted.
- A clear lens is simply flexed into the side channels of the frame. The lens stays firmly in place unless removed with the aid of a suction cup (plastic sucker). Suckers for lens removal are supplied with every order.

#### **Specifications**

The A4 size of Alu Eclips are mainly intended for portrait use (paper upright rather than on its side). However there is no problem in rotating the sign holder before it is fixed to enable landscape A4 documents to be displayed. In this case the curve will run from top to bottom rather than from side to side.