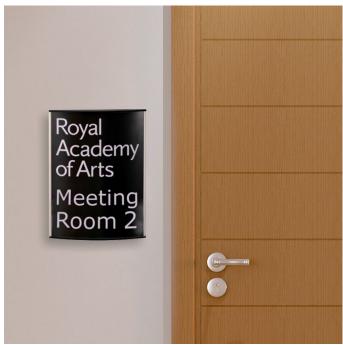

## **Product Images**

#### Aluminium sign systems - Curved A4 wall sign

Alu Eclips aluminium sign systems offer a unique and stylish way to display A4 prints on a wall, door or other flat surfaces (for interior use).

The slight curve offers an attractive unbreakable sign holder or office name sign which enhances the display of your printed inserts. These curved A4 signs are ideal for use outside conference rooms and can be used to display all kinds of printed information ranging from room name signs and menus to fire safety notices, such as evacuation plans.

- Eclips curved aluminium wall sign system is robust and professional looking.
- Curved sign holders can be mounted portrait (with curve left to right) or landscape (with curve top to bottom).
- Easy to install with screws and wall plugs. The black plastic end caps do not need to be removed to fix your sign or insert a print.
- Your A4 printout or document is inserted into the frame from the front. The fixings are fully concealed once your notice is inserted.
- A clear lens is simply flexed into the side channels of the frame. The lens stays firmly in place unless removed with the aid of a suction cup (plastic sucker). Suckers for lens removal are supplied with every order.

## Easy to fit internal door signs

- Curved aluminium door signs can be fixed with screws or with double sided adhesive tape. They can be fixed directly onto room doors or on the wall adjacent to the door. For A4 size we suggest screw fixing especially if the surface is not perfectly smooth.
- Screws and wall plugs are supplied for wall fixing. When fitting directly to the door the supplied plastic masonry plugs should be replaced by a suitable fixing dependant on the type of door.
- For fixing to dry lining or hollow core partitions you may consider Fischer DuoPower plastic plugs. When fixing into solid timber no plugs are required but you may wish to use shorter screws.
- Double-sided adhesive tape is not included but can be ordered from us: Click here
- One or more suction cups is supplied with every order (not one per frame for larger orders a few are supplied). These are an aid to removing the clear plastic front lens.
- Print and trim your room signs. We suggest the front lens is used as a size guide for trimming. The paper should be the exact same size as the lens for a perfect fit.