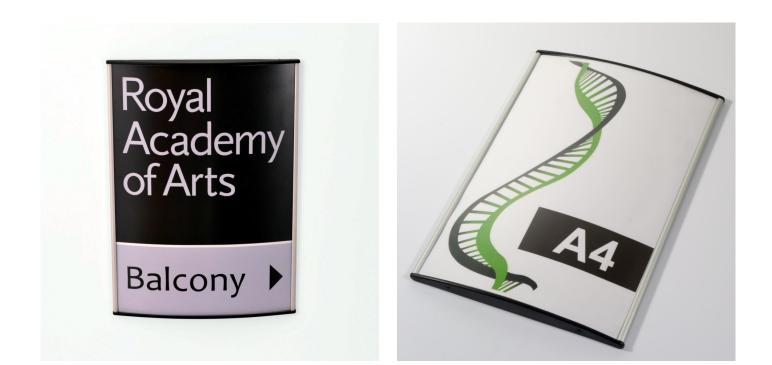

## Curved aluminium sign system A4

#### **Short Description**

- Aluminium sign system for easy change self-printed signs
- Curved face aluminium signs available in different sizes
- Quality frames for offices, residential and education sectors in A4 paper size

# Alu Eclips aluminium sign systems offer a unique and stylish way to display A4 prints on a wall, door or other **flat surfaces** (for interior use).

The slight curve offers an attractive unbreakable sign holder or office name sign which enhances the display of your printed inserts. These curved A4 signs are ideal for use outside conference rooms and can be used to display all kinds of printed information ranging from room name signs and menus to fire safety notices, such as evacuation plans.

- Eclips curved aluminium wall sign system is robust and professional looking.
- Curved sign holders can be mounted portrait (with curve left to right) or landscape (with curve top to bottom).
- Easy to install with screws and wall plugs. The black plastic end caps do not need to be removed to fix your sign or insert a print.
- Your A4 printout or document is inserted into the frame from the front. The fixings are fully concealed once your notice is inserted.
- A clear lens is simply flexed into the side channels of the frame. The lens stays firmly in place unless removed with the aid of a suction cup (plastic sucker). Suckers for lens removal are supplied with every order.

These A4 curved aluminium sign frames are generally used for **portrait** display with the black end caps located at the top and bottom. However, they can also be fixed in landscape orientation by turning the curved sign holder 90 degrees.