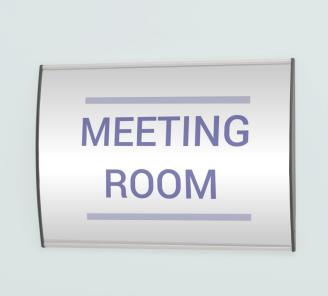

# Alu Eclips aluminium sign systems offer a unique and stylish way to display A4 prints on a wall, door or other **flat surfaces** (for interior use).

The slight curve offers an attractive unbreakable sign holder or office name sign which enhances the display of your printed inserts. These curved A4 signs are ideal for use outside conference rooms and can be used to display all kinds of printed information ranging from room name signs and menus to fire safety notices, such as evacuation plans.

- Eclips curved aluminium wall sign system is robust and professional looking.
- Curved sign holders can be mounted portrait (with curve left to right) or landscape (with curve top to bottom).
- Easy to install with screws and wall plugs. The black plastic end caps do not need to be removed to fix your sign or insert a print.
- Your A4 printout or document is inserted into the frame from the front. The fixings are fully concealed once your notice is inserted.
- A clear lens is simply flexed into the side channels of the frame. The lens stays firmly in place unless removed with the aid of a suction cup (plastic sucker). Suckers for lens removal are supplied with every order.

These A4 curved aluminium sign frames are generally used for **portrait** display with the black end caps located at the top and bottom. However, they can also be fixed in landscape orientation by turning the curved sign holder 90 degrees.