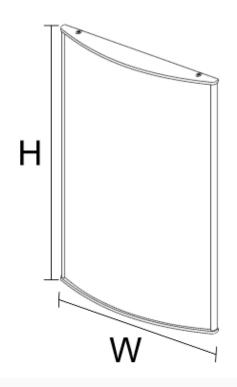

#### **Specifications**

The A<sub>4</sub> size of Alu Eclips are mainly intended for portrait use (paper upright rather than on its side). However there is no problem in rotating the sign holder before it is fixed to enable landscape A<sub>4</sub> documents to be displayed. In this case the curve will run from top to bottom rather than from side to side.

More Information

**Product Dimensions** 

Assembly and Installation

| Product<br>Code | Product Name                  | Product<br>Dimensions<br>(mm) | Paper<br>Size<br>(mm |
|-----------------|-------------------------------|-------------------------------|----------------------|
| EC.A4P          | A4 Alu Eclips<br>curved frame | 305 x 215(HxW)                | 297 X<br>210         |
| EC.A3P          | Discontunued                  | 430 x<br>300(HxW)             | 420 X<br>297         |