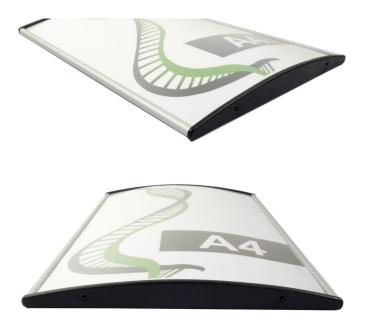

- Eclips curved aluminium wall sign system is robust and professional looking.
- Curved sign holders can be mounted portrait (with curve left to right) or landscape (with curve top to bottom).
- Easy to install with screws and wall plugs. The black plastic end caps do not need to be removed to fix your sign or insert a print.
- Your A4 printout or document is inserted into the frame from the front. The fixings are fully concealed once your notice is inserted.
- A clear lens is simply flexed into the side channels of the frame. The lens stays firmly in place unless removed with the aid of a suction cup (plastic sucker). Suckers for lens removal are supplied with every order.

Each document holder comprises a curved aluminium extrusion fitted with black plastic end caps which are secured by screws. The curved back-plate is pre-drilled and screws are supplied with wall plugs (the supplied plugs are only applicable when fixing to masonry). The end caps are pre-assembled and do not need to be removed. The print and front cover then fit into the front groves in the

extrusion simply by flexing into place. The front cover ends up flush with the front of the frame, forming an attractive curve.

The front lens can be removed with the aid of a suction cup – normally one sucker is supplied for every 5-10 frames unless extras are requested.