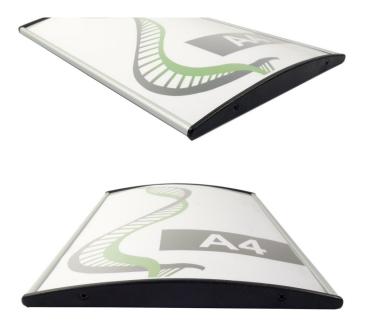

### **Product Images**

#### Aluminium sign systems - Curved A4 wall sign

# Alu Eclips aluminium sign systems offer a unique and stylish way to display A4 prints on a wall, door or other flat surfaces (for interior use).

The slight curve offers an attractive unbreakable sign holder or office name sign which enhances the display of your printed inserts. These curved A4 signs are ideal for use outside conference rooms and can be used to display all kinds of printed information ranging from room name signs and menus to fire safety notices, such as evacuation plans.

- Eclips curved aluminium wall sign system is robust and professional looking.
- Curved sign holders can be mounted portrait (with curve left to right) or landscape (with curve top to bottom).
- Easy to install with screws and wall plugs. The black plastic end caps do not need to be removed to fix your sign or insert a print.
- Your A4 printout or document is inserted into the frame from the front. The fixings are fully concealed once your notice is inserted.
- A clear lens is simply flexed into the side channels of the frame. The lens stays firmly in place unless removed with the aid of a suction cup (plastic sucker). Suckers for lens removal are supplied with every order.