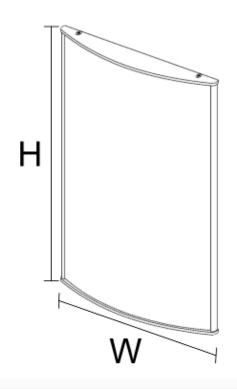

#### **Specifications**

The A<sub>4</sub> size of Alu Eclips are mainly intended for portrait use (paper upright rather than on its side). However there is no problem in rotating the sign holder before it is fixed to enable landscape A<sub>4</sub> documents to be displayed. In this case the curve will run from top to bottom rather than from side to side.

More Information

**Product Dimensions** 

Assembly and Installation

| Product<br>Code | Product Name                  | Product<br>Dimensions<br>(mm) | Paper<br>Size<br>(mm |
|-----------------|-------------------------------|-------------------------------|----------------------|
| EC.A4P          | A4 Alu Eclips<br>curved frame | 305 x 215(HxW)                | 297 X<br>210         |
| EC.A3P          | Discontunued                  | 430 X<br>300(HxW)             | 420 X<br>297         |