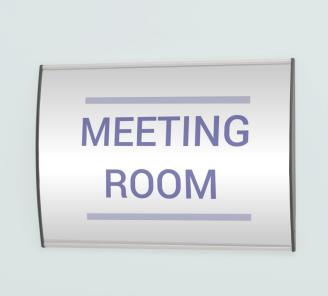

### **Product Images**

# Alu Eclips aluminium sign systems offer a unique and stylish way to display A4 prints on a wall, door or other flat surfaces (for interior use).

The slight curve offers an attractive unbreakable sign holder or office name sign which enhances the display of your printed inserts. These curved A4 signs are ideal for use outside conference rooms and can be used to display all kinds of printed information ranging from room name signs and menus to fire safety notices, such as evacuation plans.

- Eclips curved aluminium wall sign system is robust and professional looking.
- Curved sign holders can be mounted portrait (with curve left to right) or landscape (with curve top to bottom).
- Easy to install with screws and wall plugs. The black plastic end caps do not need to be removed to fix your sign or insert a print.
- Your A4 printout or document is inserted into the frame from the front. The fixings are fully concealed once your notice is inserted.
- A clear lens is simply flexed into the side channels of the frame. The lens stays firmly in place unless removed with the aid of a suction cup (plastic sucker). Suckers for lens removal are supplied with every order.