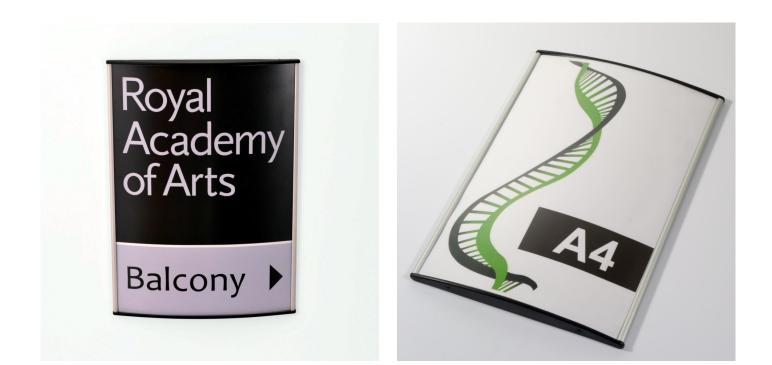

### **Product Images**

# Alu Eclips aluminium sign systems offer a unique and stylish way to display A4 prints on a wall, door or other flat surfaces (for interior use).

The slight curve offers an attractive unbreakable sign holder or office name sign which enhances the display of your printed inserts. These curved A4 signs are ideal for use outside conference rooms and can be used to display all kinds of printed information ranging from room name signs and menus to fire safety notices, such as evacuation plans.

- Eclips curved aluminium wall sign system is robust and professional looking.
- Curved sign holders can be mounted portrait (with curve left to right) or landscape (with curve top to bottom).
- Easy to install with screws and wall plugs. The black plastic end caps do not need to be removed to fix your sign or insert a print.
- Your A4 printout or document is inserted into the frame from the front. The fixings are fully concealed once your notice is inserted.
- A clear lens is simply flexed into the side channels of the frame. The lens stays firmly in place unless removed with the aid of a suction cup (plastic sucker). Suckers for lens removal are supplied with every order.

These A4 curved aluminium sign frames are generally used for **portrait** display with the black end caps located at the top and bottom. However, they can also be fixed in landscape orientation by turning the curved sign holder 90 degrees.