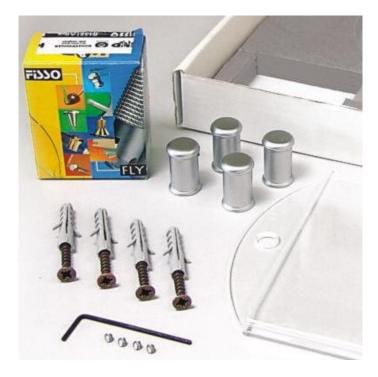

All InfoQuicks are supplied with a robust polished acrylic pocket, two stand-off fixings, plus screws and wall plugs.

#### **Additional Information**

| More Information       | <ul> <li>Two standoff fittings require screwing to the wall.</li> <li>Screws, plugs and Allen key supplied. The Allen key is only required for initial installation, not for changing inserts.</li> <li>Suitable for use as a gallery label holder for displaying information about the artist or subject. Descriptions printed on standard paper can be easily updated.</li> </ul>                                                                                                                                                                                         |
|------------------------|-----------------------------------------------------------------------------------------------------------------------------------------------------------------------------------------------------------------------------------------------------------------------------------------------------------------------------------------------------------------------------------------------------------------------------------------------------------------------------------------------------------------------------------------------------------------------------|
| Delivery and Returns   | <ul> <li>We offer a choice of delivery options tailored to the goods selected and your location, calculated for you automatically in the Checkout. When feasible, you will be offered options for Free, Economy or Next Day delivery.</li> <li>Any product returned by the purchaser must be unused and in its original packaging, which should be unmarked. If goods are received damaged or faulty we will take care of the problem.</li> <li>For detailed information about Delivery charges or Returns and refund policies, please click on the links below.</li> </ul> |
| Include in Google Feed | Yes                                                                                                                                                                                                                                                                                                                                                                                                                                                                                                                                                                         |
| Postable               | No                                                                                                                                                                                                                                                                                                                                                                                                                                                                                                                                                                          |
| Small parcel           | Yes                                                                                                                                                                                                                                                                                                                                                                                                                                                                                                                                                                         |
| Oversize               | No                                                                                                                                                                                                                                                                                                                                                                                                                                                                                                                                                                          |