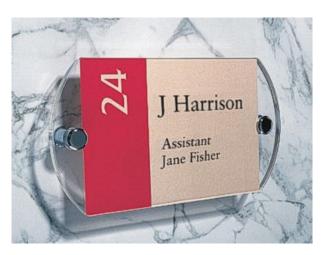

- Mini size suits inserts 50mm high x 148mm wide (about 2in x 6in).
- A6 size takes paper inserts 105mm by 148mm (about 4in x 6in). This size fits a 1/4 sheet of A4 paper.
- A5 size fits half a sheet of A4 paper.

All InfoQuicks are supplied with a robust polished acrylic pocket, two stand-off fixings, plus screws and wall plugs.