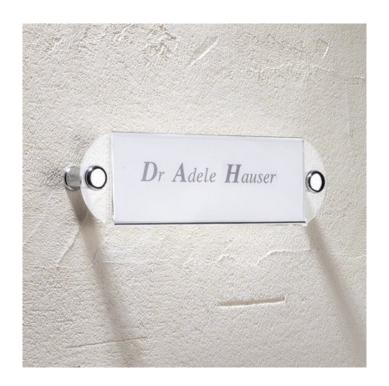

# Door sign acrylic with stand-off fittings

#### **Short Description**

- Stylish Infoquick acrylic door sign holder with quick change facility
- Simply slip your printed name sign or information into the front opening
- Chrome stand-off fittings which screw to the wall or door

### Office door signs with stand-off fittings

Ideal for office door signs and other uses such as presenting descriptions for original paintings in art galleries or labelling museum exhibits. You will see how easy it is to insert and update information.