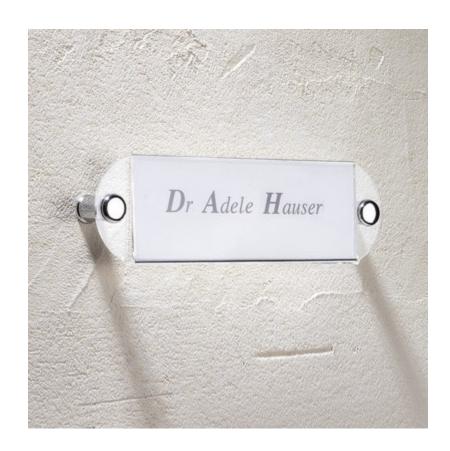

### **Short Description**

- Stylish Infoquick acrylic door sign holder with quick change facility
- Simply slip your printed name sign or information into the front opening
- Chrome stand-off fittings which screw to the wall or door

### Office door signs with stand-off fittings

Ideal for office door signs and other uses such as presenting descriptions for original paintings in art galleries or labelling museum exhibits. You will see how easy it is to insert and update information.

- Mini size suits inserts 50mm high x 148mm wide (about 2in x 6in).
- A6 size takes paper inserts 105mm by 148mm (about 4in x 6in). This size fits a 1/4 sheet of A4 paper.

• **A5 size** fits half a sheet of A4 paper.