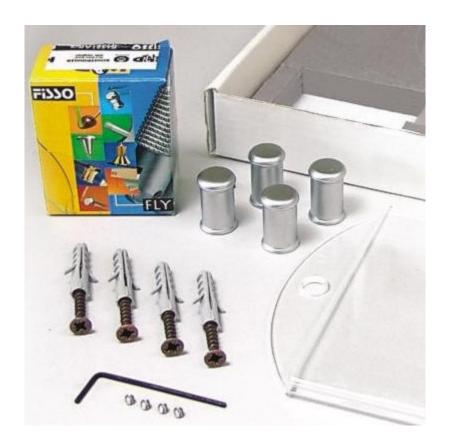

All InfoQuicks are supplied with a robust polished acrylic pocket, two stand-off fixings, plus screws and wall plugs.

## **Additional Information**

| More Information  Suitable for use as a gallery label holder for displaying inserts.  Suitable for use as a gallery label holder for displaying information about the artist or subject. Descriptions printed on standard paper can be easily updated.  We offer a choice of delivery options tailored to the goods selected and your location, calculated for you automatically in the Checkout. When feasible, you will be offered options for Free, Economy or Next Day delivery.  Any product returned by the purchaser must be unused and in its original packaging, which should be unmarked. If goods are received damaged or faulty we will take care of the problem.  For detailed information about Delivery charges or Returns and refund policies, please click on the links below.  Mo  Small parcel  Yes  No  No  No |                        |                                                                                                                                                                                                                                                                                                                                                                                                                                                                                |
|------------------------------------------------------------------------------------------------------------------------------------------------------------------------------------------------------------------------------------------------------------------------------------------------------------------------------------------------------------------------------------------------------------------------------------------------------------------------------------------------------------------------------------------------------------------------------------------------------------------------------------------------------------------------------------------------------------------------------------------------------------------------------------------------------------------------------------------------------------------------------------------------------------------------------------------------------------------------------------------------------------------------|------------------------|--------------------------------------------------------------------------------------------------------------------------------------------------------------------------------------------------------------------------------------------------------------------------------------------------------------------------------------------------------------------------------------------------------------------------------------------------------------------------------|
| goods selected and your location, calculated for you automatically in the Checkout. When feasible, you will be offered options for Free, Economy or Next Day delivery.  • Any product returned by the purchaser must be unused and in its original packaging, which should be unmarked. If goods are received damaged or faulty we will take care of the problem.  • For detailed information about Delivery charges or Returns and refund policies, please click on the links below.  Include in Google Feed  Yes  Postable  No  Small parcel  Yes                                                                                                                                                                                                                                                                                                                                                                                                                                                                    | More Information       | <ul> <li>Screws, plugs and Allen key supplied. The Allen key is only required for initial installation, not for changing inserts.</li> <li>Suitable for use as a gallery label holder for displaying information about the artist or subject. Descriptions</li> </ul>                                                                                                                                                                                                          |
| Postable No<br>Small parcel Yes                                                                                                                                                                                                                                                                                                                                                                                                                                                                                                                                                                                                                                                                                                                                                                                                                                                                                                                                                                                        | Delivery and Returns   | goods selected and your location, calculated for you automatically in the Checkout. When feasible, you will be offered options for Free, Economy or Next Day delivery.  • Any product returned by the purchaser must be unused and in its original packaging, which should be unmarked. If goods are received damaged or faulty we will take care of the problem.  • For detailed information about Delivery charges or Returns and refund policies, please click on the links |
| Small parcel Yes                                                                                                                                                                                                                                                                                                                                                                                                                                                                                                                                                                                                                                                                                                                                                                                                                                                                                                                                                                                                       | Include in Google Feed | Yes                                                                                                                                                                                                                                                                                                                                                                                                                                                                            |
|                                                                                                                                                                                                                                                                                                                                                                                                                                                                                                                                                                                                                                                                                                                                                                                                                                                                                                                                                                                                                        | Postable               | No                                                                                                                                                                                                                                                                                                                                                                                                                                                                             |
| Oversize                                                                                                                                                                                                                                                                                                                                                                                                                                                                                                                                                                                                                                                                                                                                                                                                                                                                                                                                                                                                               | Small parcel           | Yes                                                                                                                                                                                                                                                                                                                                                                                                                                                                            |
|                                                                                                                                                                                                                                                                                                                                                                                                                                                                                                                                                                                                                                                                                                                                                                                                                                                                                                                                                                                                                        | Oversize               | No                                                                                                                                                                                                                                                                                                                                                                                                                                                                             |