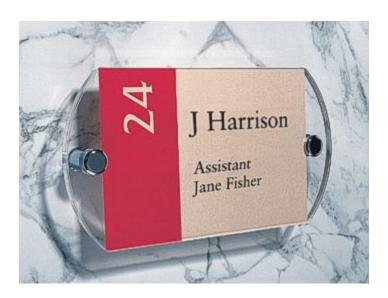

### **Short Description**

- Stylish Infoquick acrylic door sign holder with quick change facility
- Simply slip your printed name sign or information into the front opening
- Chrome stand-off fittings which screw to the wall or door

### Office door signs with stand-off fittings

Ideal for office door signs and other uses such as presenting descriptions for original paintings in art galleries or labelling museum exhibits. You will see how easy it is to insert and update information.

- Mini size suits inserts 50mm high x 148mm wide (about 2in x 6in).
- A6 size takes paper inserts 105mm by 148mm (about 4in x 6in). This size fits a 1/4 sheet of A4 paper.

• **A5 size** fits half a sheet of A4 paper.