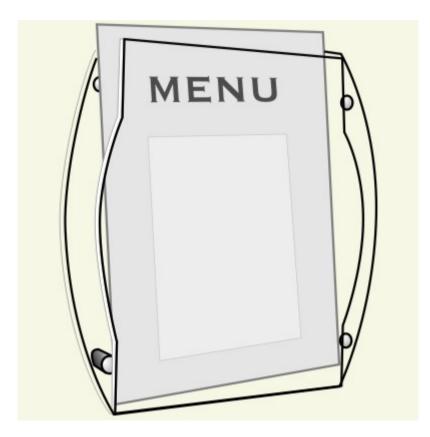

#### InfoQuick acrylic sign holder

The InfoQuick acrylic sign holder provides a stylish way to display menus and similar printed paper notices indoors. Pop a sheet of A4 printed paper into the smart acrylic holder and change it whenever you need to without removing the frame from the wall. The unusual curved frame of these wall acrylic sign holders makes your notice, menu or sign really pop out!

| Four standoff wall fittings are supplied together with<br>screws and wall plugs.<br>The A4 print or menu is slipped into the acrylic pocket<br>from the top,                                                                                                                                                                                                                                                                                                                                                                                                                |
|-----------------------------------------------------------------------------------------------------------------------------------------------------------------------------------------------------------------------------------------------------------------------------------------------------------------------------------------------------------------------------------------------------------------------------------------------------------------------------------------------------------------------------------------------------------------------------|
| For A4 sized notices, prints, and signs                                                                                                                                                                                                                                                                                                                                                                                                                                                                                                                                     |
| Easy installation - fixings and instructions included                                                                                                                                                                                                                                                                                                                                                                                                                                                                                                                       |
| <ul> <li>We offer a choice of delivery options tailored to the goods selected and your location, calculated for you automatically in the Checkout. When feasible, you will be offered options for Free, Economy or Next Day delivery.</li> <li>Any product returned by the purchaser must be unused and in its original packaging, which should be unmarked. If goods are received damaged or faulty we will take care of the problem.</li> <li>For detailed information about Delivery charges or Returns and refund policies, please click on the links below.</li> </ul> |
| Yes                                                                                                                                                                                                                                                                                                                                                                                                                                                                                                                                                                         |
| No                                                                                                                                                                                                                                                                                                                                                                                                                                                                                                                                                                          |
| No                                                                                                                                                                                                                                                                                                                                                                                                                                                                                                                                                                          |
| No                                                                                                                                                                                                                                                                                                                                                                                                                                                                                                                                                                          |
|                                                                                                                                                                                                                                                                                                                                                                                                                                                                                                                                                                             |