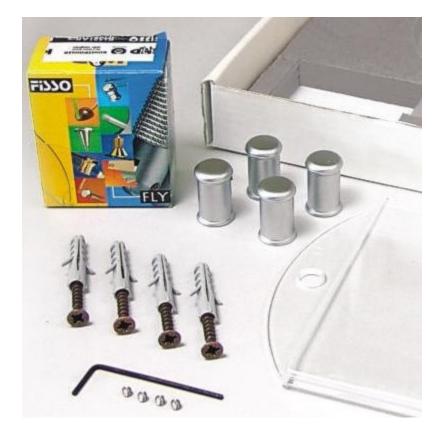

- Four standoff fixings hold the rigid acrylic poster pocket slightly away from the wall offering a smart contemporary appearance.
- This product comes with 4 shiny chrome standoff fittings
- The curved sides make this a unique sign holder for wall mounting.
- This frameless style of menu holder is made from crystal clear acrylic 3mmm thick, durable and attractive featuring flame-polished edges.

| Four standoff wall fittings are supplied together with<br>screws and wall plugs.<br>The A4 print or menu is slipped into the acrylic pocket<br>from the top,                                                                                                                                                                                                                                                                                                                                                                                                                |
|-----------------------------------------------------------------------------------------------------------------------------------------------------------------------------------------------------------------------------------------------------------------------------------------------------------------------------------------------------------------------------------------------------------------------------------------------------------------------------------------------------------------------------------------------------------------------------|
| For A4 sized notices, prints, and signs                                                                                                                                                                                                                                                                                                                                                                                                                                                                                                                                     |
| Easy installation - fixings and instructions included                                                                                                                                                                                                                                                                                                                                                                                                                                                                                                                       |
| <ul> <li>We offer a choice of delivery options tailored to the goods selected and your location, calculated for you automatically in the Checkout. When feasible, you will be offered options for Free, Economy or Next Day delivery.</li> <li>Any product returned by the purchaser must be unused and in its original packaging, which should be unmarked. If goods are received damaged or faulty we will take care of the problem.</li> <li>For detailed information about Delivery charges or Returns and refund policies, please click on the links below.</li> </ul> |
| Yes                                                                                                                                                                                                                                                                                                                                                                                                                                                                                                                                                                         |
| No                                                                                                                                                                                                                                                                                                                                                                                                                                                                                                                                                                          |
| No                                                                                                                                                                                                                                                                                                                                                                                                                                                                                                                                                                          |
| No                                                                                                                                                                                                                                                                                                                                                                                                                                                                                                                                                                          |
|                                                                                                                                                                                                                                                                                                                                                                                                                                                                                                                                                                             |