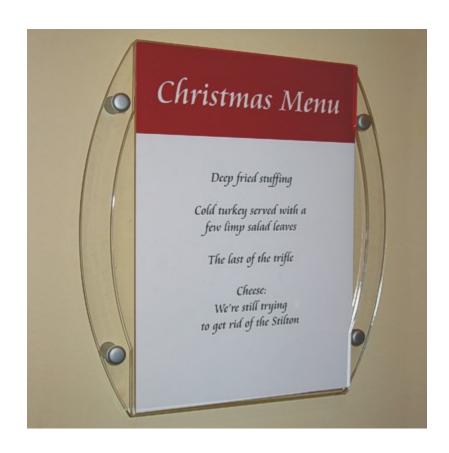

#### InfoQuick acrylic sign holder

The InfoQuick acrylic sign holder provides a stylish way to display menus and similar printed paper notices indoors. Pop a sheet of A4 printed paper into the smart acrylic holder and change it whenever you need to without removing the frame from the wall. The unusual curved frame of these wall acrylic sign holders makes your notice, menu or sign really pop out!

- Four standoff fixings hold the rigid acrylic poster pocket slightly away from the wall offering a smart contemporary appearance.
- This product comes with 4 shiny chrome standoff fittings
- The curved sides make this a unique sign holder for wall mounting.
- This frameless style of menu holder is made from crystal clear acrylic 3mmm thick, durable and attractive featuring flame-polished edges.