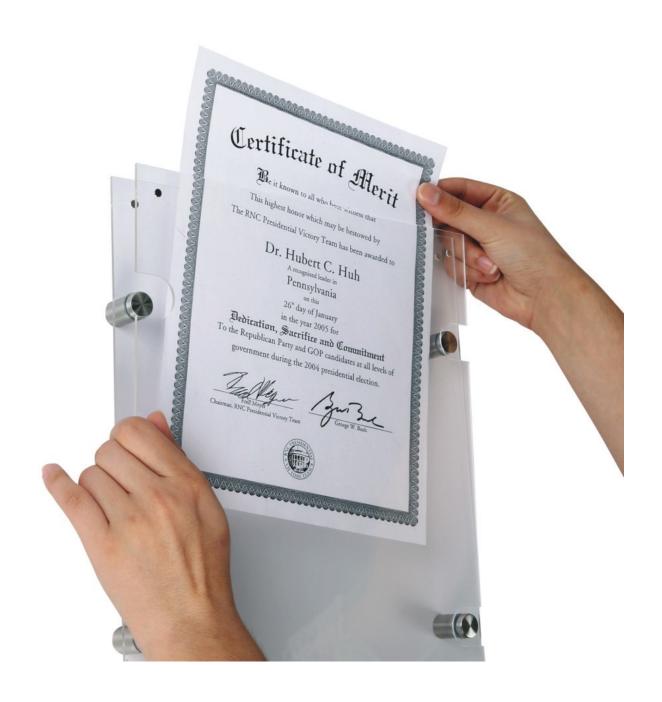

- High-quality acrylic picture frame perfect for displaying prints, artwork and certificates
- 4 stand-off silver metal wall fixings with screw fittings included.
- Acrylic sign holders wall mount using a magnetic stay-closed system usually only found on higher priced versions.
- No need to unscrew the fixings to change your posters.
- All sizes to suit Portrait pictures only.
- A4, A3 and A2 acrylic picture frame size options.
- All fixings are included along with fitting instructions.

#### **Additional Information**

| More Information          | Acrylic sign holders wall mount with stand-off fixings to make your print float off the wall.                                                                                                                                                                                                                                                                                                                                                                                                                                                                               |
|---------------------------|-----------------------------------------------------------------------------------------------------------------------------------------------------------------------------------------------------------------------------------------------------------------------------------------------------------------------------------------------------------------------------------------------------------------------------------------------------------------------------------------------------------------------------------------------------------------------------|
| Product Dimensions        | Available in a range of sizes<br>Note that this frame suits portrait orientation only                                                                                                                                                                                                                                                                                                                                                                                                                                                                                       |
| Assembly and Installation | Easy to install - fixings and instructions included                                                                                                                                                                                                                                                                                                                                                                                                                                                                                                                         |
| Delivery and Returns      | <ul> <li>We offer a choice of delivery options tailored to the goods selected and your location, calculated for you automatically in the Checkout. When feasible, you will be offered options for Free, Economy or Next Day delivery.</li> <li>Any product returned by the purchaser must be unused and in its original packaging, which should be unmarked. If goods are received damaged or faulty we will take care of the problem.</li> <li>For detailed information about Delivery charges or Returns and refund policies, please click on the links below.</li> </ul> |
| Include in Google Feed    | Yes                                                                                                                                                                                                                                                                                                                                                                                                                                                                                                                                                                         |
| Postable                  | No                                                                                                                                                                                                                                                                                                                                                                                                                                                                                                                                                                          |
| Small parcel              | No                                                                                                                                                                                                                                                                                                                                                                                                                                                                                                                                                                          |
| Oversize                  | No                                                                                                                                                                                                                                                                                                                                                                                                                                                                                                                                                                          |