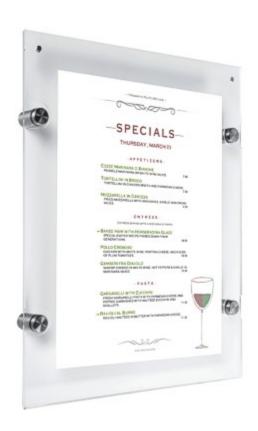

# **Acrylic Picture frame Stand-off wall mounted**

## **Short Description**

- Contemporary acrylic picture frame
- Stand-off-the-wall picture mounts and certificate frames
- Wall-mounted certificate frame A4, A3 and A2 for the art gallery effect

#### Acrylic picture frame

Made with quality high acrylic, these acrylic picture frames give that off-the-wall high-end look to restaurants, lift corridors and meeting rooms. When used in multiples, these wall-mounted stand-off acrylic frames give an art gallery feel with the print floating off the wall. The acrylic also lends a high-gloss finish to your print or notice.

- High-quality acrylic picture frame perfect for displaying prints, artwork and certificates
- 4 stand-off silver metal wall fixings with screw fittings included.
- Acrylic sign holders wall mount using a magnetic stay-closed system usually only found on higher priced versions.
- No need to unscrew the fixings to change your posters.
- All sizes to suit Portrait pictures only.
- A4, A3 and A2 acrylic picture frame size options.
- All fixings are included along with fitting instructions.