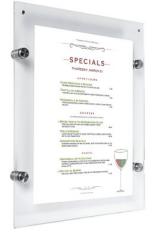

#### Acrylic picture frame

Made with quality high acrylic, these acrylic picture frames give that off-the-wall high-end look to restaurants, lift corridors and meeting rooms. When used in multiples, these wall-mounted stand-off acrylic frames give an art gallery feel with the print floating off the wall. The acrylic also lends a high-gloss finish to your print or notice.

- High-quality acrylic picture frame perfect for displaying prints, artwork and certificates
- 4 stand-off silver metal wall fixings with screw fittings included.
- Acrylic sign holders wall mount using a magnetic stay-closed system usually only found on higher priced versions.
- No need to unscrew the fixings to change your posters.
- All sizes to suit Portrait pictures only.
- A4, A3 and A2 acrylic picture frame size options.
- All fixings are included along with fitting instructions.