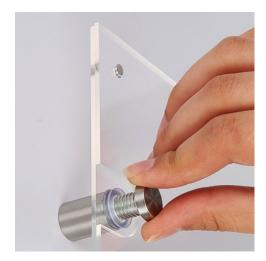

- High-quality acrylic picture frame perfect for displaying prints, artwork and certificates
- 4 stand-off silver metal wall fixings with screw fittings included.
- Acrylic sign holders wall mount using a magnetic stay-closed system usually only found on higher priced versions.
- No need to unscrew the fixings to change your posters.
- All sizes to suit Portrait pictures only.
- A4, A3 and A2 acrylic picture frame size options.
- All fixings are included along with fitting instructions.

#### **Additional Information**

| More Information          | Acrylic sign holders wall mount with stand-off fixings to make your print float off the wall.                                                                                                                                                                                                                                                                                                                                                                                                                                                                               |
|---------------------------|-----------------------------------------------------------------------------------------------------------------------------------------------------------------------------------------------------------------------------------------------------------------------------------------------------------------------------------------------------------------------------------------------------------------------------------------------------------------------------------------------------------------------------------------------------------------------------|
| Product Dimensions        | Available in a range of sizes<br>Note that this frame suits portrait orientation only                                                                                                                                                                                                                                                                                                                                                                                                                                                                                       |
| Assembly and Installation | Easy to install - fixings and instructions included                                                                                                                                                                                                                                                                                                                                                                                                                                                                                                                         |
| Delivery and Returns      | <ul> <li>We offer a choice of delivery options tailored to the goods selected and your location, calculated for you automatically in the Checkout. When feasible, you will be offered options for Free, Economy or Next Day delivery.</li> <li>Any product returned by the purchaser must be unused and in its original packaging, which should be unmarked. If goods are received damaged or faulty we will take care of the problem.</li> <li>For detailed information about Delivery charges or Returns and refund policies, please click on the links below.</li> </ul> |
| Include in Google Feed    | Yes                                                                                                                                                                                                                                                                                                                                                                                                                                                                                                                                                                         |
| Postable                  | No                                                                                                                                                                                                                                                                                                                                                                                                                                                                                                                                                                          |
| Small parcel              | No                                                                                                                                                                                                                                                                                                                                                                                                                                                                                                                                                                          |
| Oversize                  | No                                                                                                                                                                                                                                                                                                                                                                                                                                                                                                                                                                          |