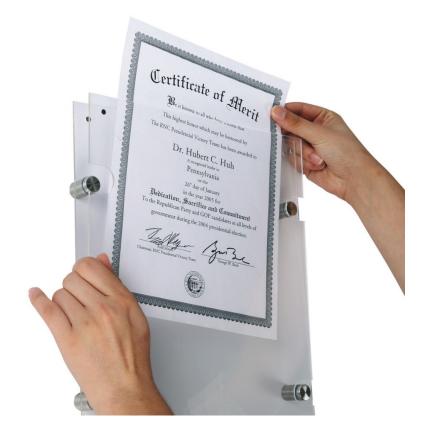

- High-quality acrylic picture frame perfect for displaying prints, artwork and certificates
- 4 stand-off silver metal wall fixings with screw fittings included.
- Acrylic sign holders wall mount using a magnetic stay-closed system usually only found on higher priced versions.
- No need to unscrew the fixings to change your posters.
- All sizes to suit Portrait pictures only.
- A4, A3 and A2 acrylic picture frame size options.
- All fixings are included along with fitting instructions.