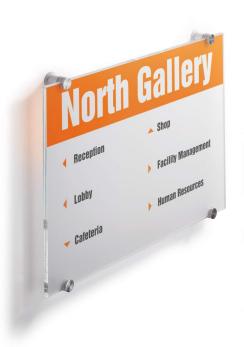

#### A3 Sign holder with a premium look

Premium acrylic sign holder is perfect for wayfinding signs and other prestige signage projects. The ready-to-fix A<sub>3</sub> sign holder is supplied with two die-cut clear acrylic plates, secured by four stand-off fittings. Printable A<sub>3</sub> inserts are included for you to print your own A<sub>3</sub> signs on a laser or inkjet office printer. The special paper inserts are translucent giving your finished sign a pearlescent appearance. Additional blank inserts are available as an accessory.

Our range of Crystal clear acrylic signs includes this A<sub>3</sub> size which can be mounted either portrait or landscape – perfect for the elegant display of prints, graphics and artwork as well as notices and information. With its stylish stand-off fixings and clear acrylic display area, your print will appear to float off the wall. These frames look great, are durable and easy to install and will add impact and wow! to your interior decor.

- A3 Crystal Sign The premium A3 acrylic sign holder
- Two clear acrylic panels hold your printed information or graphics in place
- Includes printable inserts made from special semi-translucent paper
- Spare/additional inserts are also available in packs of 10
- Can be installed in either portrait or landscape orientation
- Stand-off wall fixings are included in the pack.