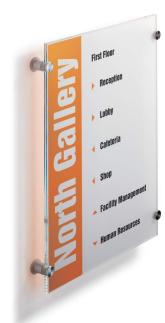

Our range of Crystal clear acrylic signs includes this A<sub>3</sub> size which can be mounted either portrait or landscape – perfect for the elegant display of prints, graphics and artwork as well as notices and information. With its stylish stand-off fixings and clear acrylic display area, your print will appear to float off the wall. These frames look great, are durable and easy to install and will add impact and wow! to your interior decor.

- A3 Crystal Sign The premium A3 acrylic sign holder
- Two clear acrylic panels hold your printed information or graphics in place
- Includes printable inserts made from special semi-translucent paper
- Spare/additional inserts are also available in packs of 10
- Can be installed in either portrait or landscape orientation
- Stand-off wall fixings are included in the pack.