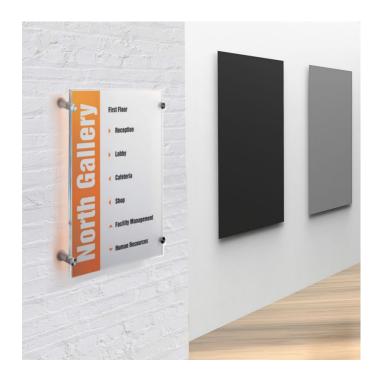

Our range of Crystal clear acrylic signs includes this A<sub>3</sub> size which can be mounted either portrait or landscape – perfect for the elegant display of prints, graphics and artwork as well as notices and information. With its stylish stand-off fixings and clear acrylic display area, your print will appear to float off the wall. These frames look great, are durable and easy to install and will add impact and wow! to your interior decor.

- A3 Crystal Sign The premium A3 acrylic sign holder
- Two clear acrylic panels hold your printed information or graphics in place
- Includes printable inserts made from special semi-translucent paper
- Spare/additional inserts are also available in packs of 10
- Can be installed in either portrait or landscape orientation
- Stand-off wall fixings are included in the pack.