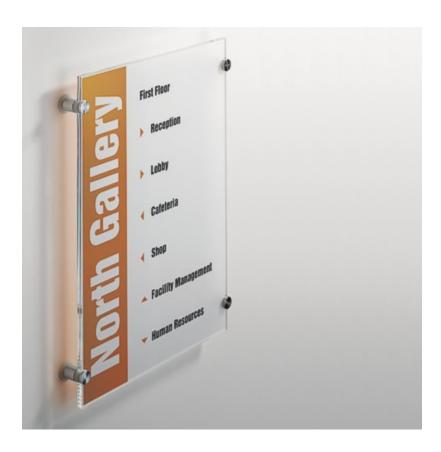

# A3 Acrylic sign with 4 standoff fittings

### A3 Acrylic Sign

Our range of Crystal Sign clear acrylic signs has now been extended to size A<sub>3</sub> - perfect for the elegant display of prints, graphics and artwork as well as notices and information. With its stylish stand-off fixings and clear acrylic display area, your print will appear to float off the wall. These frames look great, are durable and easy to install and will add impact and wow! to your interior decor.

- A3 Crystal Sign
- Two clear acrylic panels hold your printed information or graphics in place
- Includes printable inserts
- Spare/additional inserts are also available in packs of 10
- Can be installed in either portrait or landscape orientation
- Stand-off wall fixings are included in the pack.