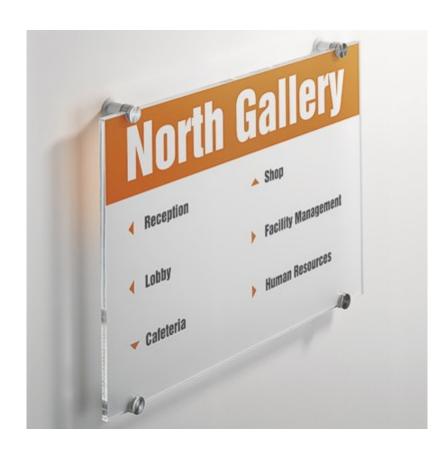

# A3 Acrylic sign with 4 standoff fittings

### A3 Acrylic Sign

Our range of Crystal Sign clear acrylic signs has now been extended to size A<sub>3</sub> - perfect for the elegant display of prints, graphics and artwork as well as notices and information. With its stylish stand-off fixings and clear acrylic display area, your print will appear to float off the wall. These frames look great, are durable and easy to install and will add impact and wow! to your interior decor.

- A3 Crystal Sign
- Two clear acrylic panels hold your printed information or graphics in place
- Includes printable inserts
- Spare/additional inserts are also available in packs of 10
- Can be installed in either portrait or landscape orientation
- Stand-off wall fixings are included in the pack.