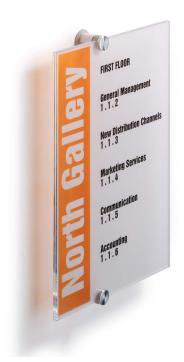

#### Deluxe wall sign holder

The deluxe A<sub>4</sub> sign holder creates a modern and upmarket look in your offices, galleries, museums and more. With stylish stand-off wall fixings and clear acrylic display area, your notices, prints and graphics will 'float' off the wall creating impact and the wow! factor. These acrylic wall sign holders are stylish, durable and easy to install and will add an instant uplift to your interior signage.

- A4 Crystal Sign, great for prints and graphics
- Two acrylic panels hold your printed information in place
- Includes printable inserts
- Additional inserts are available in packs of 10
- Can be installed in either landscape or portrait orientation
- Stand-off wall fittings are included in the pack.