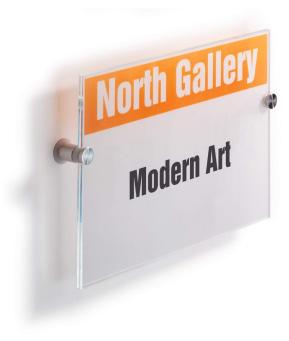

#### Deluxe wall sign holder

The deluxe A<sub>4</sub> sign holder creates a modern and upmarket look in your offices, galleries, museums and more. With stylish stand-off wall fixings and clear acrylic display area, your notices, prints and graphics will 'float' off the wall creating impact and the wow! factor. These acrylic wall sign holders are stylish, durable and easy to install and will add an instant uplift to your interior signage.

- A4 Crystal Sign, great for prints and graphics
- Two acrylic panels hold your printed information in place
- Includes printable inserts
- Additional inserts are available in packs of 10
- Can be installed in either landscape or portrait orientation
- Stand-off wall fittings are included in the pack.