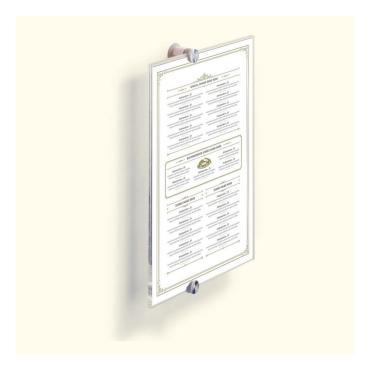

#### Acrylic menu display holder

This menu display holder looks stylish mounted on the wall in hotels and restaurants. The menu display fits special A4 paper and can be used to display seasonal\* menus which don't change every day - but need to be updated from time to time.

This A4 acrylic sign holder is not restricted to displaying menus - use it to display signs and promotions, in fact

any kind of notice which you print in-house. The display holder is supplied with special A4 paper with a slightly translucent look, which gives your print the professional edge. Your menu or sign is inserted between two sheets of die-cut perspex, and then clamped in place by special standoff fittings which hold the sign slightly away from the wall creating a pleasing effect.