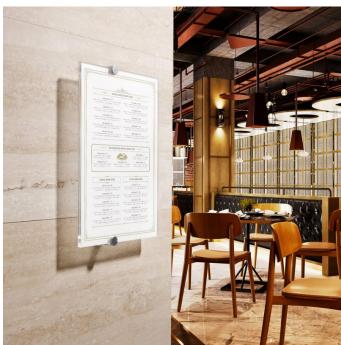

#### Acrylic menu display holder

This menu display holder looks stylish mounted on the wall in hotels and restaurants. The menu display fits special A4 paper and can be used to display seasonal\* menus which don't change every day - but need to be updated from time to time.

This A4 acrylic sign holder is not restricted to displaying menus - use it to display signs and promotions, in fact

any kind of notice which you print in-house. The display holder is supplied with special A4 paper with a slightly translucent look, which gives your print the professional edge. Your menu or sign is inserted between two sheets of die-cut perspex, and then clamped in place by special standoff fittings which hold the sign slightly away from the wall creating a pleasing effect.