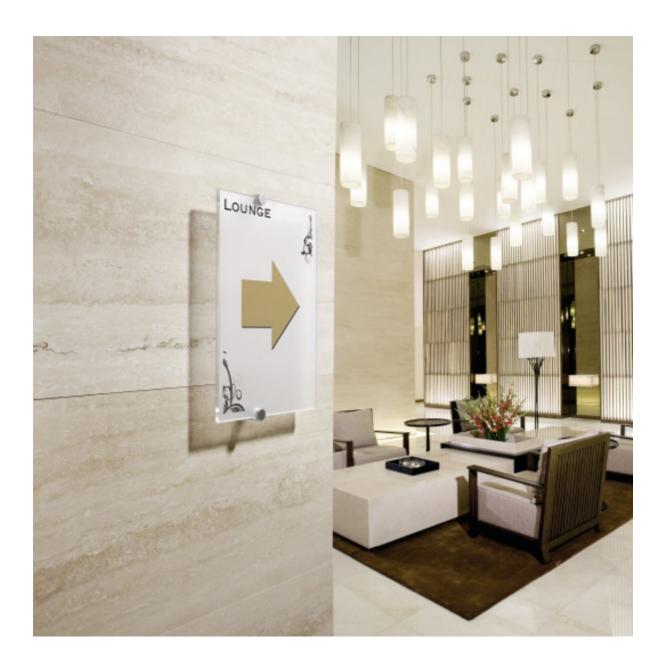

### **Short Description**

- A4 Crystal Sign acrylic indoor signage for stylish and updateable signs
- Create your own signs using the included printable inserts
- Acrylic office wall signs with stand-off wall fixings

### Acrylic indoor signage

Use our A<sub>4</sub> Crystal Sign acrylic indoor signage to create a modern and upmarket look in your offices, galleries, museums and more. With their stylish stand-off wall fixings and clear acrylic display area, your notices, prints and graphics will 'float' off the wall creating impact and the wow! factor. These acrylic office wall sign frames are stylish, durable and easy to install and will add an instant uplift to your interior signage.

- A4 Crystal Sign, great for prints and graphics
- Two acrylic panels hold your printed information in place
- Includes printable inserts
- Additional inserts are available in packs of 10
- Can be installed in either landscape or portrait orientation
- Stand-off wall fittings are included in the pack.