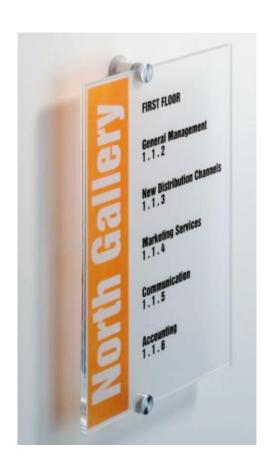

### **Short Description**

- A4 Crystal Sign acrylic indoor signage for stylish and updateable signs
- Create your own signs using the included printable inserts
- Acrylic office wall signs with stand-off wall fixings

### Acrylic indoor signage

Use our A<sub>4</sub> Crystal Sign acrylic indoor signage to create a modern and upmarket look in your offices, galleries, museums and more. With their stylish stand-off wall fixings and clear acrylic display area, your notices, prints and graphics will 'float' off the wall creating impact and the wow! factor. These acrylic office wall sign frames are stylish, durable and easy to install and will add an instant uplift to your interior signage.

- A4 Crystal Sign, great for prints and graphics
- Two acrylic panels hold your printed information in place
- Includes printable inserts
- Additional inserts are available in packs of 10
- Can be installed in either landscape or portrait orientation
- Stand-off wall fittings are included in the pack.