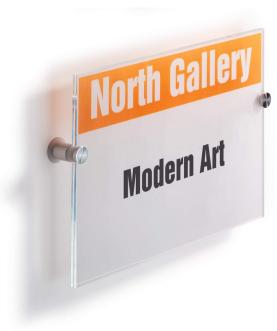

#### Deluxe wall sign holder

The deluxe A4 sign holder creates a modern and upmarket look in your offices, galleries, museums and more. With stylish stand-off wall fixings and clear acrylic display area, your notices, prints and graphics will 'float' off the wall creating impact and the wow! factor. These acrylic wall sign holders are stylish, durable and easy to install and will add an instant uplift to your interior signage.

- A4 Crystal Sign, great for prints and graphics
- Two acrylic panels hold your printed information in place
- Includes printable inserts
- Additional inserts are available in packs of 10
- Can be installed in either landscape or portrait orientation
- Stand-off wall fittings are included in the pack.