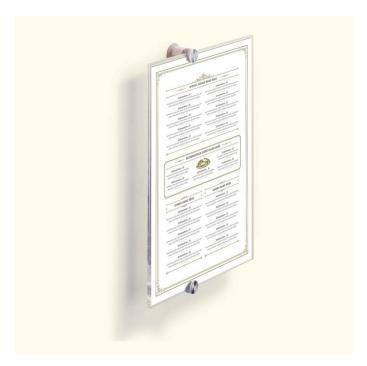

# Menu display holder A4 acrylic with standoffs

#### **Short Description**

- A4 Crystal Sign acrylic indoor signage for stylish and updateable signs
- Create your own signs or menus using the included printable inserts
- Menu display holder for wall mounting with stand-off wall fixings (included)

#### Acrylic menu display holder

This menu display holder looks stylish mounted on the wall in hotels and restaurants. The menu display fits special A4 paper and can be used to display seasonal\* menus which don't change every day - but need to be updated from time to time.

This A4 acrylic sign holder is not restricted to displaying menus - use it to display signs and promotions, in fact

any kind of notice which you print in-house. The display holder is supplied with special A4 paper with a slightly translucent look, which gives your print the professional edge. Your menu or sign is inserted between two sheets of die-cut perspex, and then clamped in place by special standoff fittings which hold the sign slightly away from the wall creating a pleasing effect.