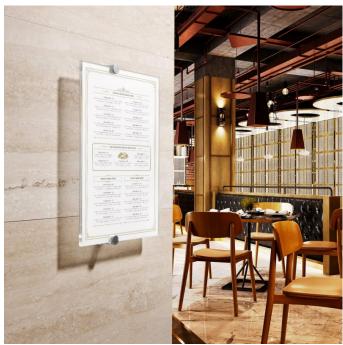

#### Acrylic menu display holder

This menu display holder looks stylish mounted on the wall in hotels and restaurants. The menu display fits special A4 paper and can be used to display seasonal\* menus which don't change every day - but need to be updated from time to time.

This A4 acrylic sign holder is not restricted to displaying menus - use it to display signs and promotions, in fact

any kind of notice which you print in-house. The display holder is supplied with special A4 paper with a slightly translucent look, which gives your print the professional edge. Your menu or sign is inserted between two sheets of die-cut perspex, and then clamped in place by special standoff fittings which hold the sign slightly away from the wall creating a pleasing effect.

\* Note: For everyday menu changes we have other wall menu holders providing faster menu change.