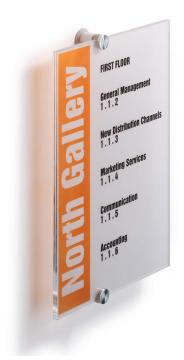

#### Deluxe wall sign holder

The deluxe A4 sign holder creates a modern and upmarket look in your offices, galleries, museums and more. With stylish stand-off wall fixings and clear acrylic display area, your notices, prints and graphics will 'float' off the wall creating impact and the wow! factor. These acrylic wall sign holders are stylish, durable and easy to install and will add an instant uplift to your interior signage.

- A4 Crystal Sign, great for prints and graphics
- Two acrylic panels hold your printed information in place
- Includes printable inserts
- Additional inserts are available in packs of 10
- Can be installed in either landscape or portrait orientation
- Stand-off wall fittings are included in the pack.