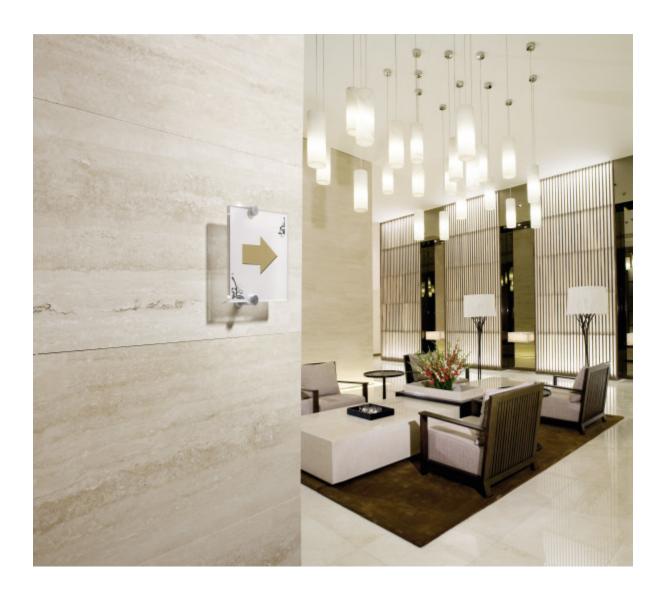

### Clear acrylic signs

Our range of Crystal Sign clear acrylic signs are a great way to make your offices, galleries and museums look modern and upmarket. With their stylish stand-off fixings and clear acrylic display area, your printed information will 'float' off the wall or door. These frames are stylish, durable and easy to install and will add an instant uplift to your interior signage.

Crystal Sign acrylic wall signs with stand-off fixings are available in a range of sizes.