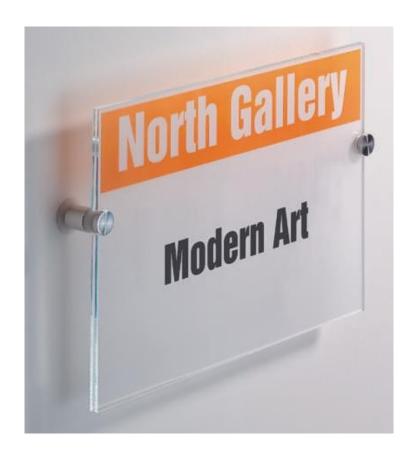

# A5 Acrylic sign with standoff fixings

## **Short Description**

- Clear acrylic signs with stand-off wall fixings in A5 size
- Includes translucent inserts for customisable printed displays
- A5 Crystal Sign acrylic wall sign creates a high-quality wall nameplate sign which can be updated

### Clear acrylic signs

Our range of Crystal Sign clear acrylic signs are a great way to make your offices, galleries and museums look modern and upmarket. With their stylish stand-off fixings and clear acrylic display area, your printed information will 'float' off the wall or door. These frames are stylish, durable and easy to install and will add an instant uplift to your interior signage.

- A5 Crystal Sign
- Two clear acrylic panels hold your printed information
- Includes printable translucent inserts
- Spare or additional inserts are also available in packs of 10
- Can be installed in either landscape or portrait orientation
- Stand-off wall fixings included